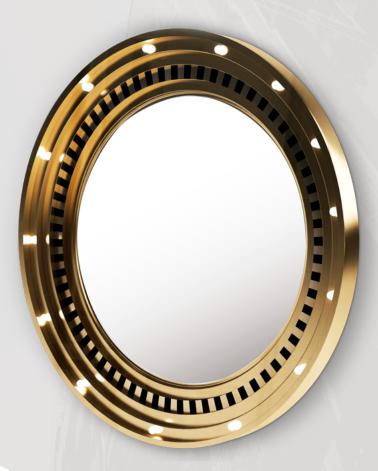

### **WESTINGHOUSE** | CENTER TABLE

Eternal, that's exactly what Porus Studio designers were thinking about when they designed the Westinghouse Center Table. It is your timeless center table, where you can keep your most loved objects. The Westinghouse Center Table has an outstanding marble top that displays a gray dramatic veining that results in thick, predominate patterns, the structure is in wood lacquered in gold with brown patina.