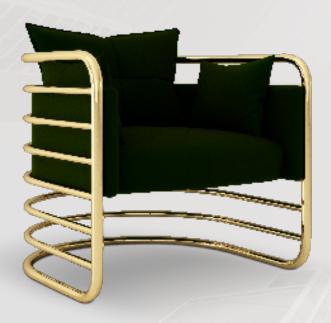

## **HOLLYWOOD** | MIRROR

Sweeping the contour of the this piece are 14 led lights inspired by the stars along the sidewalks. With a structure made in polished brass with lacquered details, this mirror promises to be the jewel of your décor.