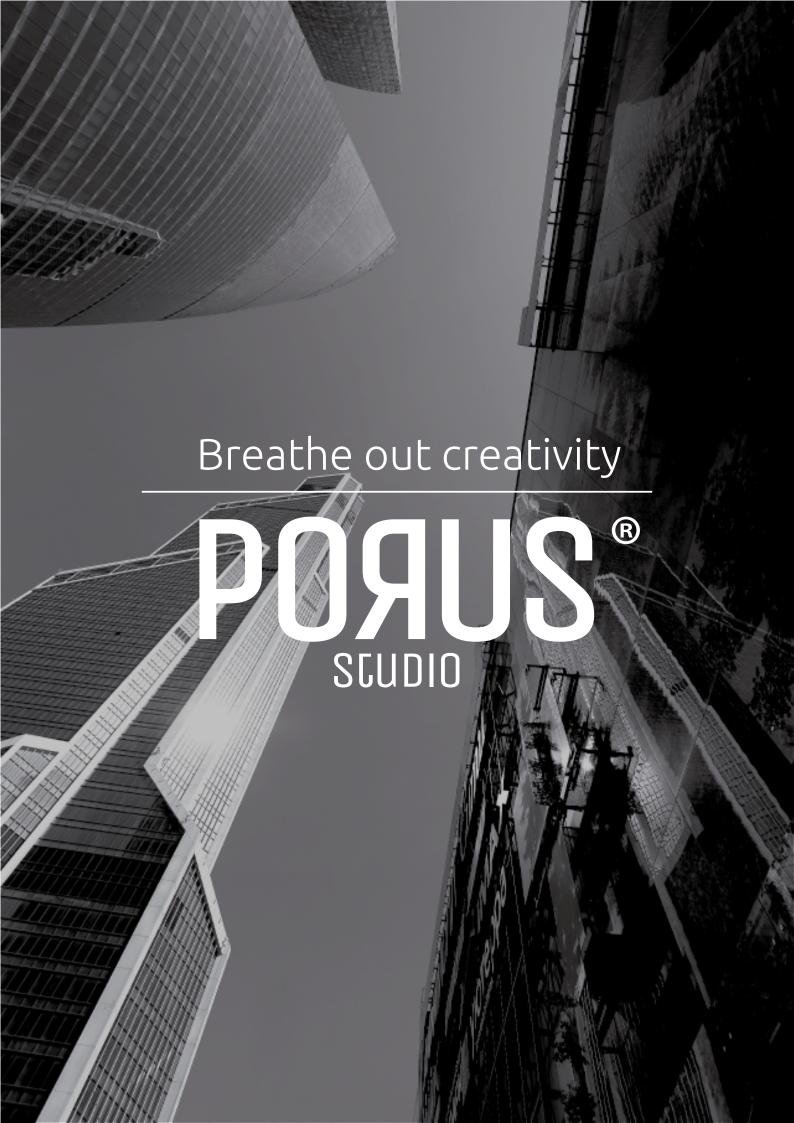

## **EERO** | ARMCHAIR

Symbolizing an important mark in the American history, the Gateway Arch reminds us of evolution and mobility like the soft silhouette of Eero armchair.

With an imposing structure, Eero's colors and textures remind us of the arch and its park, with beautiful green foliage. Just like the Arch represents an expansion, Eero will create new paths and unite styles in your living room.