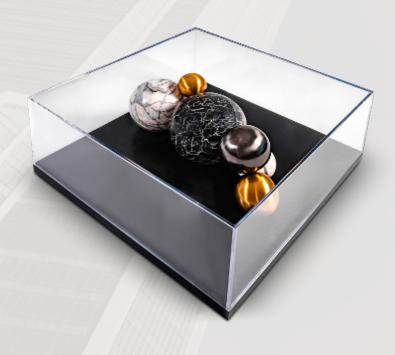

### **ORBIT** | CENTER TABLE

by Vanessa Deleon for Porus®

Designed by Vanessa Deleon exclusively for Porus Studio, the Orbit coffee table will be a statement piece for your living room. Making allusion to the planets and the celestial bodies in orbit, the perfect match between marble and brushed brass balls will elevate your home décor with its exclusive design.