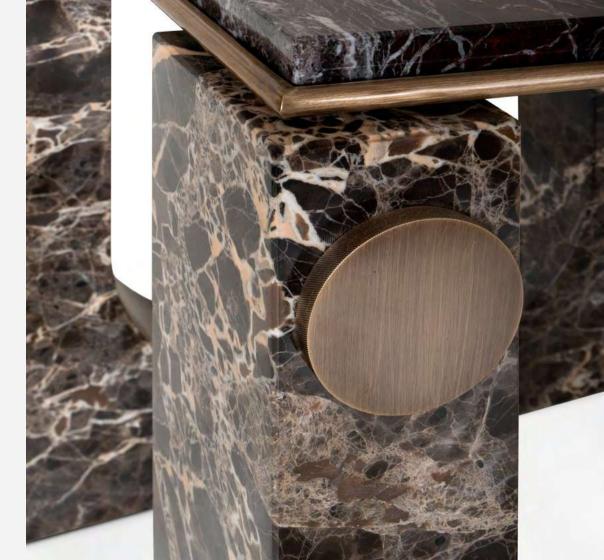

### **CARSLAND**

SIDE TABLE

Carsland is a modern side table which blends a very contemporary style with one of the most precious stones in the world, black and gold marble. The top in black and gold marble, composed of recrystallized carbonate minerals, features a black color on which there are white and golden stripes.

Below, the pedestal structure is made in aged brushed brass, contrasting with the marble top, creating a fabulous modern furniture piece.

**DIAMETER** 48 cm | 18.9" **HEIGHT** 54 cm | 21.3"

#### **MATERIALS**

Legs: Aged Brushed Brass Details: Black and Gold Marble