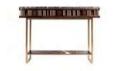

### **MONTICELLO**

CENTER TABLE

Monticello, located in Lake Berryessa, California, is the largest glory hole in the world. This unique place inspired the designers to create Monticello contemporary center table.

The top of the contemporary center table is made in dark oak wood, surrounded by a brushed brass structure. This structure extends along four elegant legs which connects the top to the dark oak wood base.

**DIAMETER** 127 cm | 50" **HEIGHT** 38 cm | 15"

#### **MATERIALS**

Structure: Walnut Wood Root Details: Lacquered Brass

DISCOVER MORE +
PAG. 53 WWW.PORUSTUDIO.COM