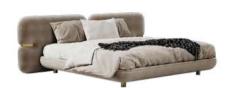

### **NEWARK**

BED

The second largest city within the New York metropolitan area, Newark is one of the oldest cities in the United States. Blending Portuguese Craftsmanship and a deluxe lifestyle and transforming sights into deluxe living protagonists, Porus Studio's designers conceived the Newark Bed.

Featuring a modern design and dynamic shape headboard upholstered in Linen, featuring aged brushed brass details. The Newark Bed offers absolute comfort while providing it with a deluxe aesthetic.

WIDTH 280 cm | 110.2" DEPTH 218 cm | 85.8" HEIGHT 94 cm | 37" SEAT HEIGHT 50cm | 19.7"

#### **MATERIALS**

Fabric: Linen Legs: Aged Brushed Bras

PAG. 50 WWW.PORUSTUDIO.COM