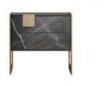

### WESTINGHOUSE

CENTER TABLE

Inspired by time capsules, a container of objects or information with the intention of preserving them for future generations. It is often used as a method of time travel, whereby someone from the present day can learn about the past.

From this concept emerges a modern and simple center table where you can keep your most loved objects. It is our timeless Westinghouse center table.

**WIDTH** 110 cm | 43.3" **DEPTH** 108 cm | 42.5" **HEIGHT** 45 cm | 17.7"

#### **MATERIALS**

Structure: Black Stained Ashwood Details: Calacatta Oro Marble, Brushed Brass and Mirror