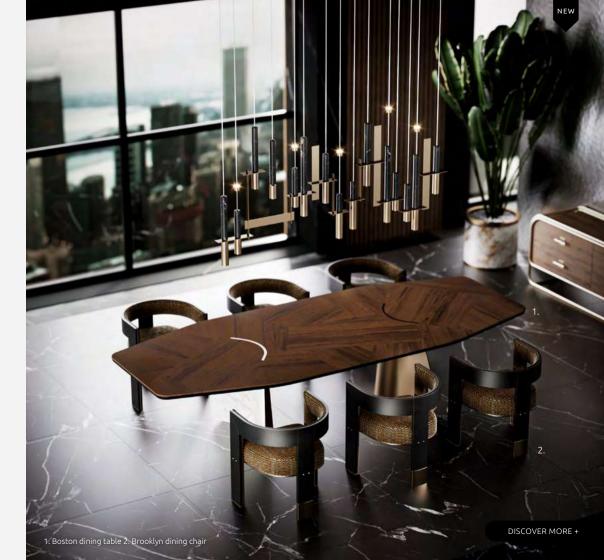

# BOSTON

Supported by two concave legs made of brushed brass and marble that enriches the overall design of this modern table, the tabletop is made through the decorative handmade technique, marquetry, where walnut wood veneers are sawn into a pattern and then assembled like a jigsaw.

Deluxe and sophistication are the main characteristics of the Boston dining table, a piece with a configuration that makes it perfect for dining rooms

Width 340 cm | 133.9" Depth 140 cm | 55.1" Height 76 cm | 29.9"

#### MATERIALS

Legs: Brushed Brass and White Calacatta Marble Details: Smoked Walnut Veneer, Brushed Brass and Lacquered Wood

# **BROOKLYN**

DINING CHAIR

Since its construction, the Brooklyn Bridge become an icon of New York City. Connecting Manhattan to New York, It was the first fixed crossing across the East River. The Brooklyn Bridge is a symbol of the city, ranking among the city's most popular tourist attractions. Inspired by this landmark, Porus Studio designers conceived the modern Brooklyn Dining Chair.

WIDTH 64 cm | 25.2" DEPTH 60 cm | 23.6" HEIGHT 76 cm | 29.9" SEAT HEIGHT 51 cm | 20.1"

### **MATERIALS**

Structure: Walnut Wood Fabric: Velvet Details: Aged Brushed Brass