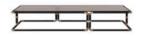

### **MONTICELLO**

CENTER TABLE

Monticello, located in Lake Berryessa, California, is the largest glory hole in the world. This unique place inspired the designers to create Monticello contemporary center table.

The top of the contemporary center table is made in dark oak wood, surrounded by a brushed brass structure. This structure extends along four elegant legs which connects the top to the dark oak wood base.

**DIAMETER** 127 cm | 50" **HEIGHT** 38 cm | 15"

#### **MATERIALS**

Structure: Walnut Wood Root Details: Lacquered Brass

DISCOVER MORE +
PAG. 53 WWW.PORUSTUDIO.COM