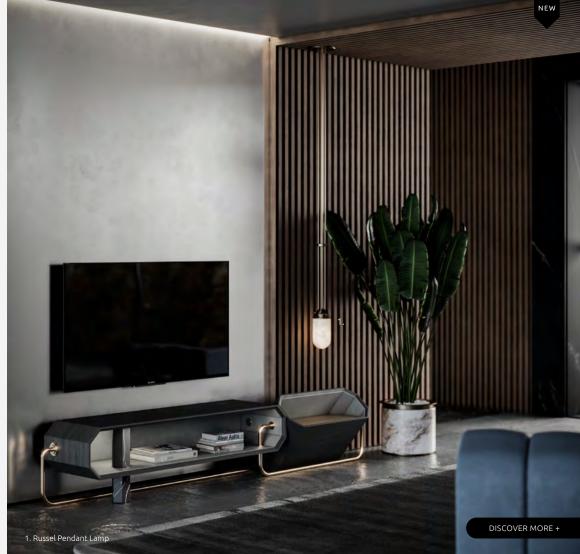

### RUSSELL PENDANT LAMP

The Neoclassical and the Roman Pantheon influence can felt on the Memorial architecture. Inspired by such characteristic place, Porus Studio decided to give a modern touch to its inspiration and designed the Russell family.

Making allusion to the dome and to the circular columns, the alabaster shades floats along a rigid polished brass structure.

**DIAMETER** 20 cm | 7.9" **DEPTH** 120 cm | 47.2"

**BULB TYPE** G9

#### **MATERIALS**

Structure: Polished Brass and Brushed Brass Details: Alabaster

DISCOVER MORE +
PAG. 128 WWW.PORUSTUDIO.COM