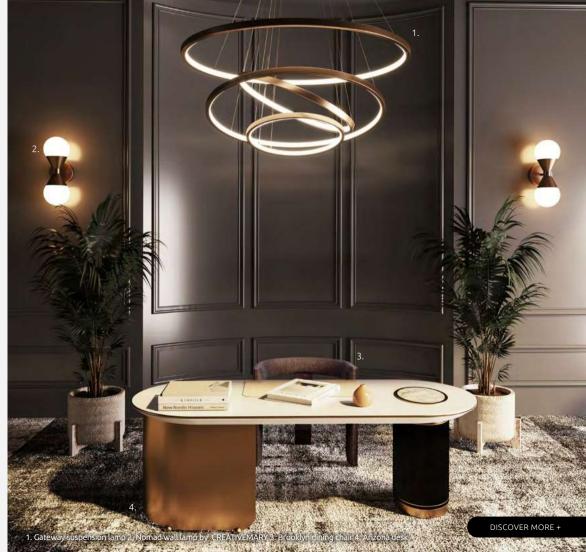

# **GATEWAY**

SUSPENSION LAMP

Made of aged brushed brass featuring different-sized arches, the possibilities to configure the Gateway Suspension Lamp are endless.

**DIAMETER** 75 cm | 29.5" **HEIGHT** 85 cm | 33.5"

#### **CUSTOMIZE**

ARO XS 35 cm | 13.8" ARO S 40 cm | 15.7" ARO M 60 cm | 23.6" ARO L 75 cm | 29.5"

BULB TYPE LED

#### **MATERIALS**

Structure: Aged Brushed Brass Details: Stainless Steel Cords

# LIGHTING

SUSPENSION LAMPS WALL LAMPS TABLE LAMPS PENDANT LAMPS FLOOR LAMPS

**GATEWAY** SUSPENSION LAMP

PORTLAND SUSPENSION LAMP

PORTMAN SUSPENSION LAMP

RUSSELL SUSPENSION LAMP

RUSSELL WALL LAMP

RUSSELL II WALL LAMP

# **BROOKLYN**

DINING CHAIR

Since its construction, the Brooklyn Bridge become an icon of New York City. Connecting Manhattan to New York, It was the first fixed crossing across the East River. The Brooklyn Bridge is a symbol of the city, ranking among the city's most popular tourist attractions. Inspired by this landmark, Porus Studio designers conceived the modern Brooklyn Dining Chair.

# **AUSTIN**

DINING CHAIR

Presenting itself as a must-have piece in any dining space, Austin Dining Chair is upholstered in dobby textile featuring a minimalist polished silver structure. Its arch legs details provide a distinctive dining chair design. Add function and style, this modern dining chair suitable for use in residential as well as commercial interior design projects.

# ARIZONA

Transforming sights into deluxe living protagonists, Porus Studio designers conceived the Arizona desk. Featuring an informal balance, the lacquered wood top is supported by two asymmetric feet, one made of polished brass and the other in lacquered wood. The Arizona office desk features details in marble, brushed brass, and leather. This asymmetrical desk design keeps your interior space on trend.