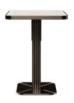

# **INGLEWOOD**

BAR CHAIR

Taking your luxurious home décor to the next league, Inglewood Bar Chair evokes the glorious venue where many events, from sports to music, are celebrated in Inglewood, California where many events, from sports to music, are celebrated.

WIDTH 66 cm | 26" DEPTH 60 cm | 23.6" HEIGHT 107 cm | 42.1" SEAT HEIGHT 77cm | 30.3"

#### **MATERIALS**

Fabric: Genuine Leather Legs: Lacquered Legs Details: Brushed Brass