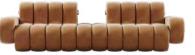

# **EERO**BENCH

The Gateway Arch is an American monument designed by the architect Eero Saarinen and it pays homage to the men who made the western territorial expansion of the U.S. possible.

As a descendant from that inspiration, and taking the Eero Armchair's design, Porus Studio designed the elegant Eero Bench with colors and textures that remind us of the arch and its park, with beautiful green foliage.

**WIDTH** 143 cm | 56.3" **DEPTH** 49 cm | 19.3" **HEIGHT** 45 cm | 17.7"

### **MATERIALS**

Structure: Brushed Silver Steel Fabric: Corduroy Velvet