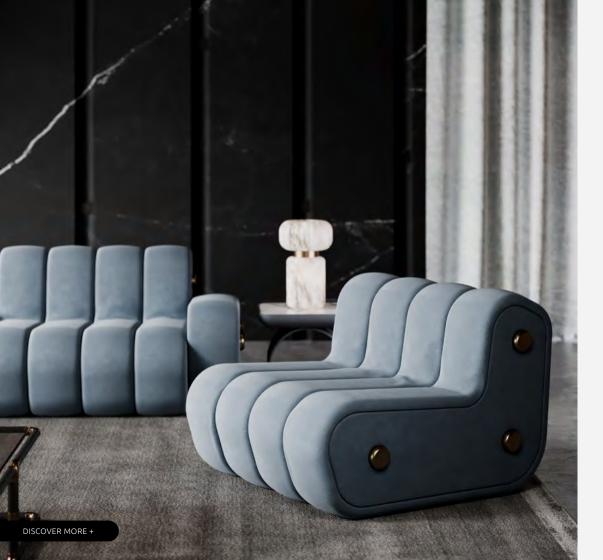

# **DAKOTA**

ARMCHAIR

Transforming sights into deluxe living protagonists, Porus studio designers conceived the Dakota armchair. The backrest and seat structure are made of three layers of foam covered in genuine leather with a suede touch, providing a comfortable yet deluxe experience. The aged brushed brass circles are one of the details that concur to making this modern armchair unique and destined to redefine a cosmopolitan living space.

### **MATERIALS**

Fabric: Nobuck Details: Aged Brushed Brass