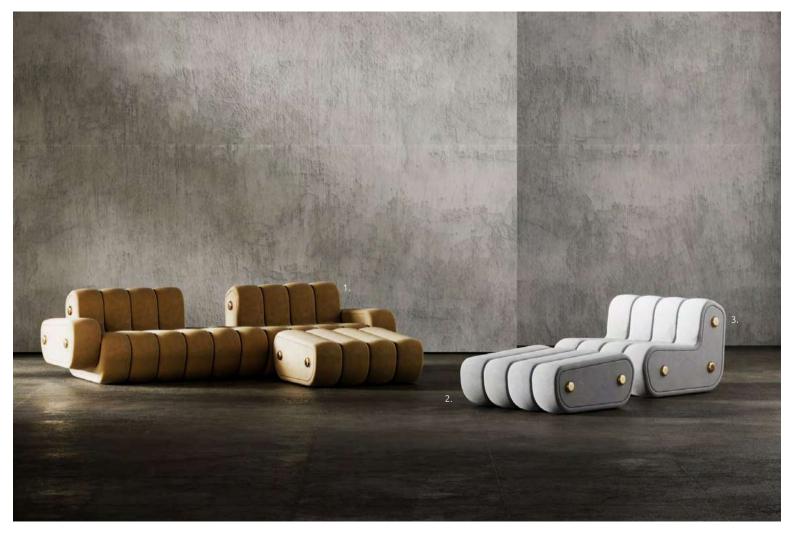

# **DAKOTA**

SOFA

Transforming sights into deluxe living protagonists, Porus studio designers conceived the Dakota sofa. The backrest and seat structure are made of several layers of foam covered in leather with a suede touch, providing a comfortable yet deluxe experience. The open space between the backrests that can be coordinated with the Dickson side table, it is one of the details that contribute to making this modern sofa unique and destined to redefine a cosmopolitan living space.

#### **MATERIALS**

Fabric: Nobuck Details: Aged Brushed Brass