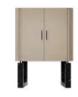

# COLOMA

The aged brushed brass details embrace the main structure of the Coloma contemporary sideboard, reflecting our inspiration in the Gold Rush and consequently Coloma, where the whole story started. The sideboard's structure features four Travertine marble doors. The Coloma sideboard is a mesmerizing contemporary furniture piece essential to any luxurious space.

**WIDTH** 230 cm | 90.6" **DEPTH** 52.5 cm | 20.7" **HEIGHT** 77.5 cm | 30.5"

### **MATERIALS**

Structure: Leather-Covered Wood Details: Travertine, Aged Brushed Brass, Leather and American Walnut Wood