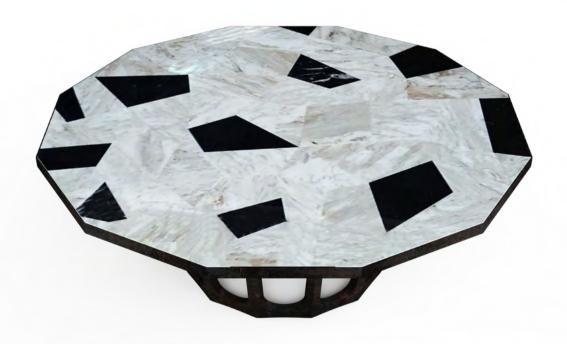

# **BOULDER**

DINING TABLE

Transcending conventional design, Porus Studio's visionary artisans meticulously fashioned this extraordinary piece to bestow your dining space with a simultaneously dynamic and effortlessly chic ambiance. A tableau of pure elegance unfolds as the majestic marble tabletop takes center stage, its ethereal beauty serving as a testament to nature's indomitable grace.

**DIAMETER** 160 cm | 63" **HEIGHT** 76 cm | 29.9"

### **MATERIALS**

Legs: Brushed Gun Metal Details: Grey Kendzo Marble and Black Lacquered Undertop