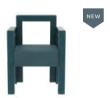

# **BROOKLYN**

DINING CHAIR

Since its construction, the Brooklyn Bridge become an icon of New York City. Connecting Manhattan to New York, It was the first fixed crossing across the East River. The Brooklyn Bridge is a symbol of the city, ranking among the city's most popular tourist attractions. Inspired by this landmark, Porus Studio designers conceived the modern Brooklyn Dining Chair.

WIDTH 64 cm | 25.2" DEPTH 60 cm | 23.6" HEIGHT 76 cm | 29.9" SEAT HEIGHT 51 cm | 20.1"

### **MATERIALS**

Structure: Walnut Wood Fabric: Velvet Details: Aged Brushed Brass