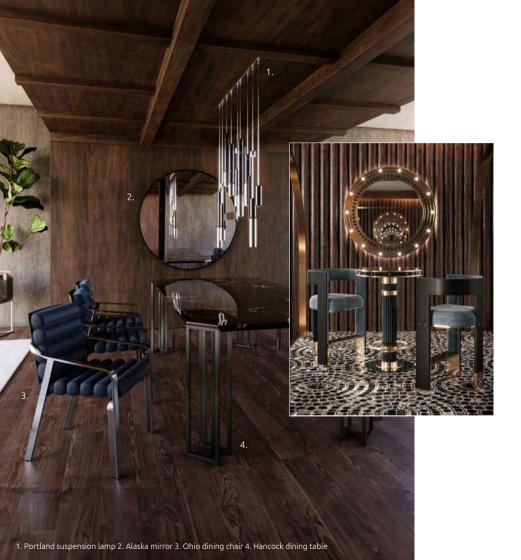

### **PORTLAND**

SUSPENSION LAMP

Transforming sights into deluxe living protagonists, Porus studio designers conceived the Portland Suspension Lamp. Each lampshade combines in harmony Nero Marquina marble and brushed brass. This minimalist group of fixtures creates a balanced and modern chic aesthetic while lighting up a contemporary décor.

### **ALASKA**

MIRROR

Known for being the state with more lakes, Alaska offers picturesque waters at every turn. And for sure it demands everyone's attention. Inspired by reflection on the extensions of Alaska's lakes, Porus Studio designers conceived the Alaska Mirror. Featuring polished brass combined with Rosso Levanto Marble and Bronze Mirror, this contemporary round mirror will reflect a deal between aesthetics and function