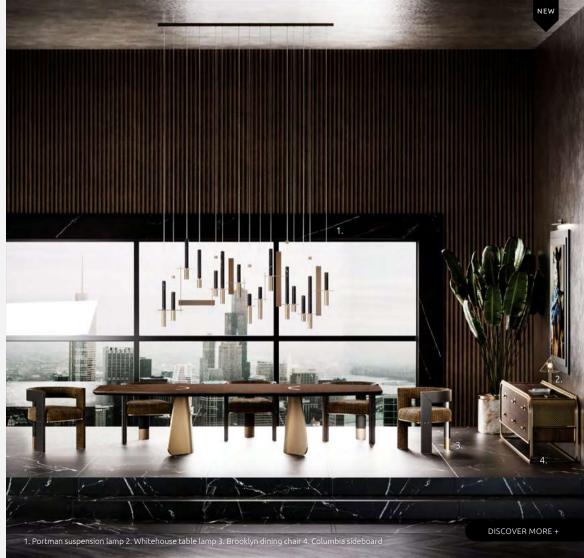

### **PORTMAN**

SUSPENSION

The beautiful view and the visual effect in layers of the atrium inspired Porustudio to design this modern suspension lamp. Combining aged brushed brass shade and accents and polished brass movable rings, this suspension promises to be the masterpiece of your living room.

Portman Suspension Lamp was designed by Porustudio and is part of the Lighting Collection.

WIDTH 140 cm | 55.1" DEPTH 38 CM | 15" HEIGHT 150 cm | 59.1"

**BULB TYPE** E27

#### **MATERIALS**

Structure: Aged Brushed Brass and Polished Brass

# **BROOKLYN**

DINING CHAIR

Since its construction, the Brooklyn Bridge become an icon of New York City. Connecting Manhattan to New York, It was the first fixed crossing across the East River. The Brooklyn Bridge is a symbol of the city, ranking among the city's most popular tourist attractions. Inspired by this landmark, Porus Studio designers conceived the modern Brooklyn Dining Chair.

### **COLUMBIA**

SIDEBOARD

The modern Columbia Sideboard features a stunning brushed brass frame and a structure made in walnut wood with a high gloss varnish finish hide. On the inside, an exciting and exotic interior storage with lacquered wood shelves with a high gloss varnish, blended with 6 brushed brass handles. The mid-century modern Columbia sideboard will add art deco style and personality to any home décor.

**WIDTH** 275 cm | 108.3" **DEPTH** 55 cm | 21.7" **HEIGHT** 75 cm | 29.5"

### **MATERIALS**

Structure: Smoked Walnut Wood Details: Brushed brass