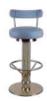

### MIRAGE

BAR CHAIR

Mirages are optical illusions caused by atmospheric conditions and can occur in any desert, including the Mojave Desert that surrounds Las Vegas. Just as a mirage captivates the observer with its illusionary allure, a well-designed dining chair can mesmerize and elevate a room's ambiance

WIDTH 57 cm | 22.4" DEPTH 51 cm | 20.1" SEAT HEIGHT 78 cm | 30.7" HEIGHT 90 cm | 35.4"

#### **MATERIALS**

Fabric: Nobuck Leather and Bouclé Weave Details: Aged Brushed Brass