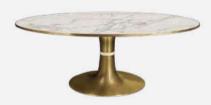

# **AUSTIN**

DINING CHAIR

Presenting itself as a must-have piece in any dining space, Austin Dining Chair is upholstered in dobby textile featuring a minimalist polished silver structure. Its arch legs details provide a distinctive dining chair design. Add function and style, this modern dining chair suitable for use in residential as well as commercial interior design projects.

WIDTH 56 cm | 22"
DEPTH 56 cm | 22"
HEIGHT 72 cm | 28.3"
SEAT HEIGHT 47 cm | 18.5"

### **MATERIALS**

Structure: Polished Silver Steel Fabric: Matte Velvet

PAG. 24 WWW.PORUSTUDIO.COM 1. Austin dining chair 2. Buck dining table