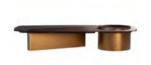

### **MISSISSIPPI**

CENTER TABLE

Behold the grandeur of the Mississippi River, a majestic waterway that weaves a tapestry of allure through the heart of the United States. Stretching its sinuous course over vast distances, this iconic river is a testament to nature's awe-inspiring beauty and unfaltering power.

Porus studio designers conceived the Mississippi Center Table by transforming sights into deluxe living protagonists.

WIDTH 150 cm | 59.1" DEPTH 75 cm | 29.5" HEIGHT 35 cm | 13."

#### MATERIALS

Structure: Aged Brushed Brass Details: Bronze Glass, Bronze Frosted Glass and Rosso Levanto Marble