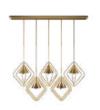

# MISSOURI I

Transforming sights into deluxe living protagonists, Porus studio designers conceived the Missouri Pendant Lamp. Made of aged brushed brass,s featuring different-sized options, the modern pendant lamp is suspended by a leather buckle.

The Missouri pendant lamp can be set individually or configured with a range of them, the possibilities are endless.

**WIDTH** 47 cm | 18.5" **DEPTH** 13 cm | 5.1" **HEIGHT** 125 cm | 49.2"

BULB TYPE LED

#### **MATERIALS**

Structure: Aged Brushed Brass Details: Leather

PAG. 125 WWW.PORUSTUDIO.COM

### MISSOURI II

PENDANT LAMP

Transforming sights into deluxe living protagonists, Porus studio designers conceived the Missouri Pendant Lamp. Made of aged brushed brass,s featuring different-sized options, the modern pendant lamp is suspended by a leather buckle.

The Missouri pendant lamp can be set individually or configured with a range of them, the possibilities are endless.

**WIDTH** 37 cm | 14.6" **DEPTH** 13 cm | 5.1" **HEIGHT** 160 cm | 63"

**BULB TYPE** LED

#### **MATERIALS**

Structure: Aged Brushed Brass Details: Leather