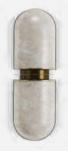

### **RUSSELL II**

WALL LAMP

Designed by John Russell Pope, a prestigious American architecture, the Jefferson Memorial is dedicated to the 3rd president of the United States of America. The Neoclassical and the Roman Pantheon influence can be felt on the Memorial architecture. Inspired by such characteristic place, Porus Studio decided to give a modern touch to its inspiration and designed the Russell II wall lamp.

**WIDTH** 20.5 cm | 8.1" **DEPTH** 10.5 cm | 4.1" **HEIGHT** 66 cm | 26"

**BULB TYPE** G9

#### **MATERIALS**

Structure: Alabaster Details: Polished Brass and Polished Brass

DISCOVER MORE +