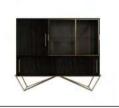

### HINES CABINET

Tall Wood construction in North America has taken a new turn with T3 Minneapolis, the first modern tall building made in wood to be built in the USA and it was led by the developer Hines. Hines had a vision of sustainable construction. Inspired by the modern and straight lines of the building and the use of wood that is clearly evidenced in the modern cabinet, it was born the contemporary cabinet Hines.

WIDTH 160 cm | 63" DEPTH 47 cm | 18.5" HEIGHT 140 cm | 55.1"

### **MATERIALS**

Structure: Black Stained Ashwood, Lacquered Wood Legs: Aged Brushed Brass Details: Smoked Glass, Antique Mirror, Aged Brushed Brass