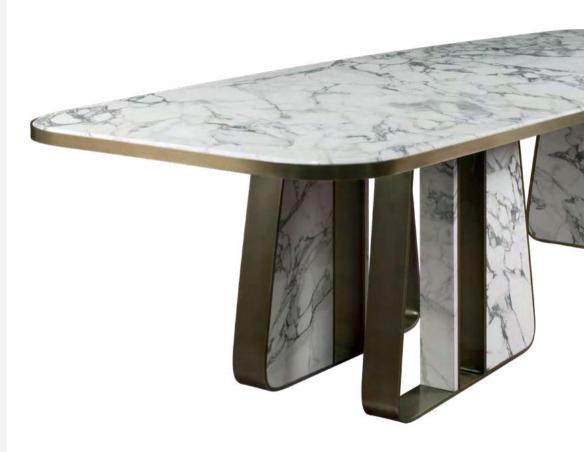

### **NORTHUP**

DINING TABLE

Optimism in its truest form, this modern dining table was influenced by The Underground Railroad. The track inspired metal base slowly moves upward, supporting a modern and complex Estremoz and Marquina marble top.

The Northup modern dining table is a very elegant and stylish choice to impress in any contemporary living space.

**DIAMETER** 173 cm | 68.1" **HEIGHT** 75 cm | 29.5"

### **MATERIALS**

Structure: Nero Marquina and Calacatta Vagli Marble Legs: Lacquered Legs

DISCOVER MORE +
PAG. 79 WWW.PORUSTUDIO.COM