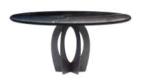

# BOULDER

One of our designers went to the US and while passing by the Boulder Valley, where the Rocky Mountains meet the Great Plains, by the end of winter time was amazed by the beautiful snow patterns that could be seen along the valley.

Inspired by this mountain, our designers created this modern furniture piece that will look great in contemporary living space.

**DIAMETER** 80 cm | 31.5" **HEIGHT** 57 cm | 22.4"

#### MATERIALS

Legs: Aged Brushed Brass Details: Saint Laurent Marble, Undertop Lacquered with Aged Brass Look