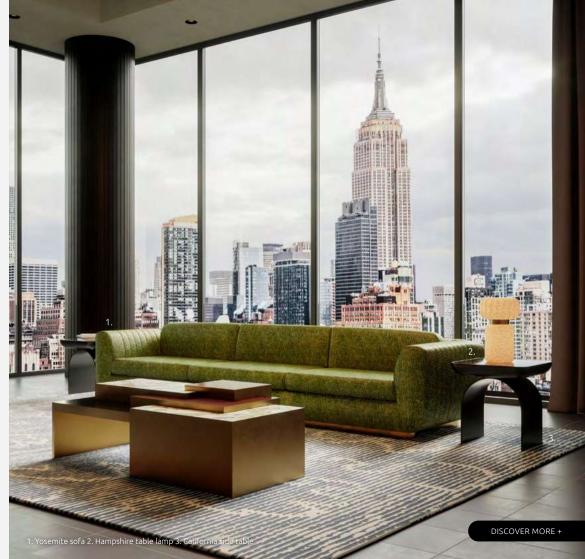

# YOSEMITE

SOFA

The Yosemite National Park is a huge reference in the United States and is one of UNESCO's heritage.

Inspired by such amazingness, Porus Studio designed the Yosemite Sofa. With a strong structure, this piece's feet are made of brushed brass. Upholstery-wise, the Yosemite Sofa features a linen look upholstery, something to remind you of the valley's cover but it can be customized to any fabric you need so that the Yosemite Sofa can be perfect for your project.

WIDTH 320 cm | 126v"

DEPTH 95 cm | 37.4"

HEIGHT 87 cm | 34.3"

SEAT HEIGHT 42 cm | 16.5"

#### **MATERIALS**

Fabric: Linen Look Details: Brushed Brass

### **HAMPSHIRE**

TABLE LAMP

The alabaster lampshade will give your space a glow by translucent the lighting through the stone. Add a striking accent to a bedside or side table with such a deluxe table lamp.

WIDTH 26 cm | 10.2" DEPTH 26 cm | 10.2" HEIGHT 42 cm | 16.5"

BULB TYPE G9

#### **MATERIALS**

Structure: Alabaster Details: Aged Brushed Brass

# **CALIFORNIA**

SIDE TABLE

The interplay between the beautiful Calacatta marble table top and the elegant arch-shaped base creates a simple yet strong identity. Complete your seating area with a versatile yet functional side table, such as California.

**WIDTH** 50 cm | 19.7" **DEPTH** 50 cm | 19.7" **HEIGHT** 48 cm | 18.9"

#### **MATERIALS**

Structure: Lacquered Metal and Lacquered Wood Details: Calacatta Marble