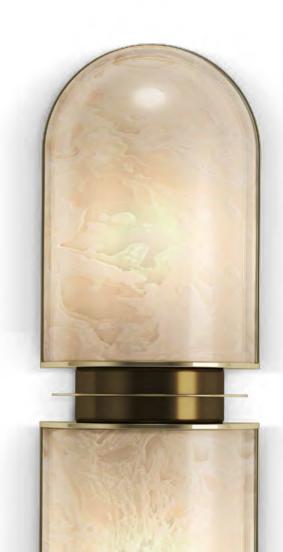

### **RUSSELL**

SUSPENSION

The Neoclassical and the Roman Pantheon influence can felt on the Memorial architecture. Inspired by such characteristic place, Porus Studio decided to give a modern touch to its inspiration and designed the Russell family.

Making allusion to the dome and to the circular columns, the alabaster shades floats along a rigid polished brass structure.

**WIDTH** 65.5 cm | 25.8" **DEPTH** 20 cm | 7.9" **HEIGHT** 128 cm | 50.4"

BULB TYPE G9 X 12 - 40 Watts

#### **MATERIALS**

Structure: Aged Brushed Brass and Polished Brass Details: Alabaster Shade

DISCOVER MORE +
PAG. 114 WWW.PORUSTUDIO.COM