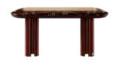

# BOSTON

Supported by two concave legs made of brushed brass and marble that enriches the overall design of this modern table, the tabletop is made through the decorative handmade technique, marquetry, where walnut wood veneers are sawn into a pattern and then assembled like a jigsaw.

Deluxe and sophistication are the main characteristics of the Boston dining table, a piece with a configuration that makes it perfect for dining rooms

Width 340 cm | 133.9" Depth 140 cm | 55.1" Height 76 cm | 29.9"

#### MATERIALS

Legs: Brushed Brass and White Calacatta Marble Details: Smoked Walnut Veneer, Brushed Brass and Lacquered Wood