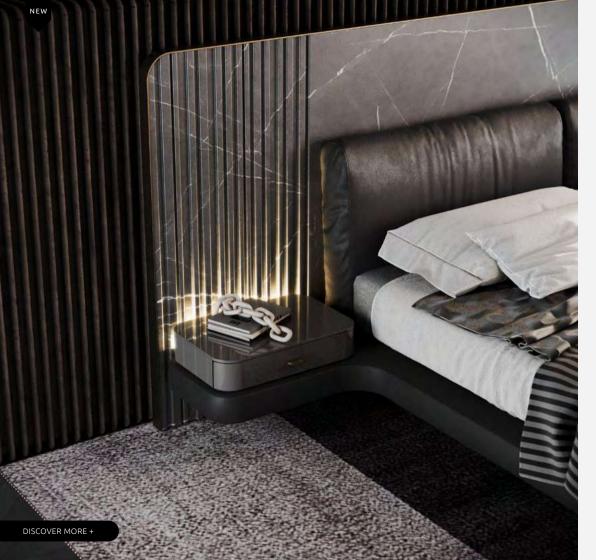

### **COLORADO**

E D

Featuring a marble headboard combined with two leather pillows upholstered in genuine leather, embellished with details, and feet in aged brushed brass. Pick up your favorite marble between Grey Kendzo, White Estremoz, and St. Laurent, and elevate your bedroom design with an exquisite marble headboard.

WIDTH 342 cm | 134.6" DEPTH 225 cm | 88.6" HEIGHT 130 cm | 51.2" SEAT HEIGHT 52cm | 20.5"

#### **MATERIALS**

Structure: Lacquered Wood Fabric: Genuine Leather Details: Grey Kendzo Marble and Aged Brushed Brass

Type of lamp: LED X 2

PAG. 51 WWW.PORUSTUDIO.COM