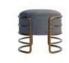

# **LIBERTY**

ARMCHAIR

The chair's upholstery is a blend of hues of smoked walnut, brushed gold, and black lacquer evoking a sense of history and timeless elegance. The ottoman is the perfect addition to the reading corner. The Liberty armchair symbolizes comfort, welcoming you to rest and reflect in the embrace of freedom.

### ARMCHAIR

WIDTH 62.5 cm | 24.6" DEPTH 81.5 cm | 32.1" HEIGHT 82.5 cm | 32.5" SEAT HEIGHT 40 cm | 15.7"

### OTTOMAN

WIDTH 60 cm | 23.6" DEPTH 56 cm | 22" HEIGHT 40 cm | 15.7"

### MATERIALS

Fabric: Nubuck Lux Legs: Black Lacquer Details: Brushed Gold Steel and Smoked Walnut

PAG. 31 WWW.PORUSTUDIO.COM