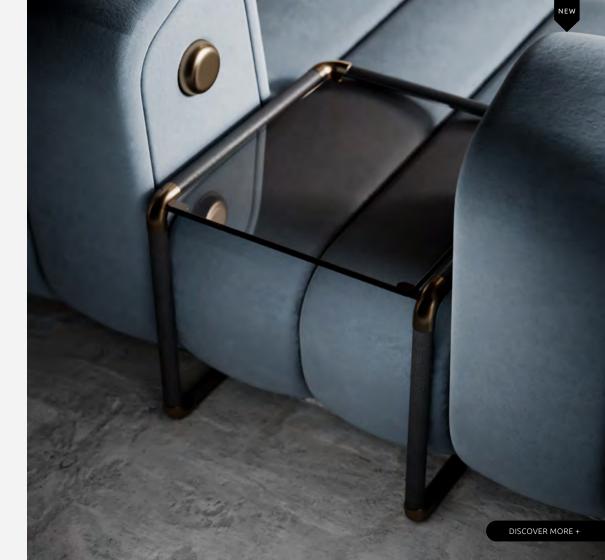

### DICKSON CENTER TABLE

Transforming sights into deluxe living protagonists, Porus studio designers conceived the Dickson center table. Placed on a wood structure wrapped in leather, featuring aged brushed brass details, elegantly meeting the bronze glass tabletop that completes the modern aesthetic of this piece.

The modern design of the Dickson center table embodies high-end materials, adding a distinctive value to any living space.

WIDTH 170 cm | 66.9" DEPTH 119 cm | 46.9" HEIGHT 35 cm | 13."

#### **MATERIALS**

Structure: Wood wrapped in Leather Details: Aged Brushed Brass and Bronze Glass