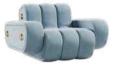

# YOSEMITE

SOFA

The Yosemite National Park is a huge reference in the United States and is one of UNESCO's heritage.

Inspired by such amazingness, Porus Studio designed the Yosemite Sofa. With a strong structure, this piece's feet are made of brushed brass. Upholstery-wise, the Yosemite Sofa features a linen look upholstery, something to remind you of the valley's cover but it can be customized to any fabric you need so that the Yosemite Sofa can be perfect for your project.

WIDTH 320 cm | 126v"

DEPTH 95 cm | 37.4"

HEIGHT 87 cm | 34.3"

SEAT HEIGHT 42 cm | 16.5"

#### **MATERIALS**

Fabric: Linen Look Details: Brushed Brass