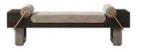

# **KANSAS**

BENCH

Porus Studio designers conceived the modern Kansas bench inspired by this architectural treasure. Two Grey Kenzo marble feet come together with a handcrafted black stained ashwood seat, upholstered in a smooth genuine suede embellished with aged brushed brass details. Thanks to its eye-catching mix of materials and textures, this modern bench is a great choice, especially for modern interiors. The Kansas bench is a deluxe design bench that your entryway doesn't want to miss.

WIDTH 160 cm | 63" DEPTH 55 cm | 21.7" SEAT HEIGHT 42 cm | 16.5" HEIGHT 52 cm | 20.5"

## **MATERIALS**

Structure: Grey Kenzo Marble and Black Stained Ashwood Fabric: Genuine Suede Details: Aged Brushed Brass

PAG. 35 WWW.PORUSTUDIO.COM