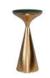

### **CARSLAND**

SIDE TABLE

Carsland is a modern side table which blends a very contemporary style with one of the most precious stones in the world, black and gold marble. The top in black and gold marble, composed of recrystallized carbonate minerals, features a black color on which there are white and golden stripes.

Below, the pedestal structure is made in aged brushed brass, contrasting with the marble top, creating a fabulous modern furniture piece.

**DIAMETER** 48 cm | 18.9" **HEIGHT** 54 cm | 21.3"

#### **MATERIALS**

Legs: Aged Brushed Brass Details: Black and Gold Marble