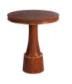

### **CARSLAND**

SIDE TABLE

Carsland is a modern side table which blends a very contemporary style with one of the most precious stones in the world, black and gold marble. The top in black and gold marble, composed of recrystallized carbonate minerals, features a black color on which there are white and golden stripes.

Below, the pedestal structure is made in aged brushed brass, contrasting with the marble top, creating a fabulous modern furniture piece.

**DIAMETER** 48 cm | 18.9" **HEIGHT** 54 cm | 21.3"

#### **MATERIALS**

Legs: Aged Brushed Brass Details: Black and Gold Marble