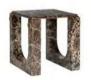

# **LAKEWOOD**

SIDE TABLE

Inspired by the Lakewood Garden Mausoleum, Porus Studio designers conceived the modern Lakewood side table. The Lakewood Garden Mausoleum presents at the main entry intricate patterns of mosaic tiles trace arcs, and infinite loops across billowing surfaces neatly inscribed into a dark granite mass.

**WIDTH** 50 cm | 19.7" **DEPTH** 50 cm | 19.7" **HEIGHT** 50 cm | 19.7"

#### **MATERIALS**

Structure: Black Stained Ashwood, Emperador Marble and Brushed Brass