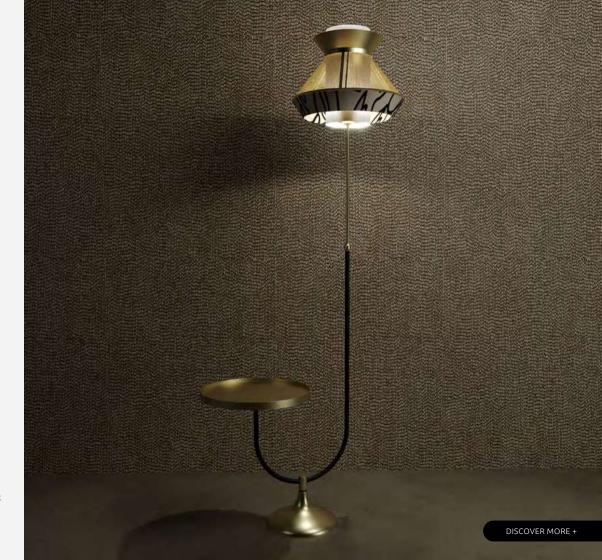

### **BENNETT**

TABLE FLOOR LAMP

Contemporary, supreme, and always chic, the Bennett floor lamp with a brushed brass table attached is a piece to create a statement. The Bennett table floor standing light features a lampshade combination of brass and an abstract black and with textile to convey understated deluxe in your living room, reading space, or relaxing space.

WIDTH 74 cm | 29.1" DEPTH 40 cm | 15.7" HEIGHT 175 cm | 68.9"

**BULB TYPE** E27

#### MATERIALS

Structure: Brushed Brass and
Black Lacquer
Fabric: Embroided Linen and Linen Look
Details: Brushed Brass