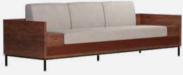

# **DAKOTA**

ARMCHAIR

Transforming sights into deluxe living protagonists, Porus studio designers conceived the Dakota armchair. The backrest and seat structure are made of three layers of foam covered in genuine leather with a suede touch, providing a comfortable yet deluxe experience. The aged brushed brass circles are one of the details that concur to making this modern armchair unique and destined to redefine a cosmopolitan living space.

WIDTH 134 cm | 52.8" DEPTH 115 cm | 45.3" HEIGHT 80 cm | 31.5" SEAT HEIGHT 45 cm | 17.7"

### **MATERIALS**

Fabric: Nobuck Details: Aged Brushed Brass