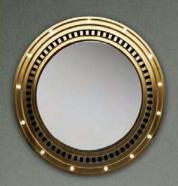

### **HOLLYWOOD**

MIRROR

With the prestigious Walk of fame in mind, Porus designers developed the most glamorous mirror.

Sweeping the contour of the Hollywood mirror, are 14 led lightings that were inspired by the stars along the sidewalks. Its structure made in brushed brass with lacquered details, the Hollywood Mirror promises to be the jewel of your décor.

**DIAMETER** 140 cm | 55.1" **DEPTH** 10 cm | 3.9"

#### **MATERIALS**

Structure: Wood with Gold Leaf Finish Details: Mirror and Lacquer

DISCOVER MORE +
PAG. 134 WWW.PORUSTUDIO.COM

PAG. 135 WWW.PORUSTUDIO.COM 1. Hollywood mirror