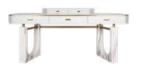

# **ALDRICH**

DRESSING TABLE

The Abby Aldrich Rockefeller Sculpture Garden is a dynamic outdoor space in the heart of Midtown, New York City. The garden remains a tranquil oasis amid the bustle of Manhattan's busiest neighborhood.

Inspired by the stunning sculpture, Aldrich Dressing Table is an intimate furniture piece, designed for you to share your deepest secrets with yourself.

**WIDTH** 162 cm | 63.8" **DEPTH** 50.5 cm | 19.9" **HEIGHT** 153 cm | 60.2"

### **MATERIALS**

Structure: Lacquered Wood Details: Aged Brass, Clear Mirrors and Leather Lined Drawers

PAG. 99 WWW.PORUSTUDIO.COM 1. Aldrich dressign table 2. Idaho dining chair