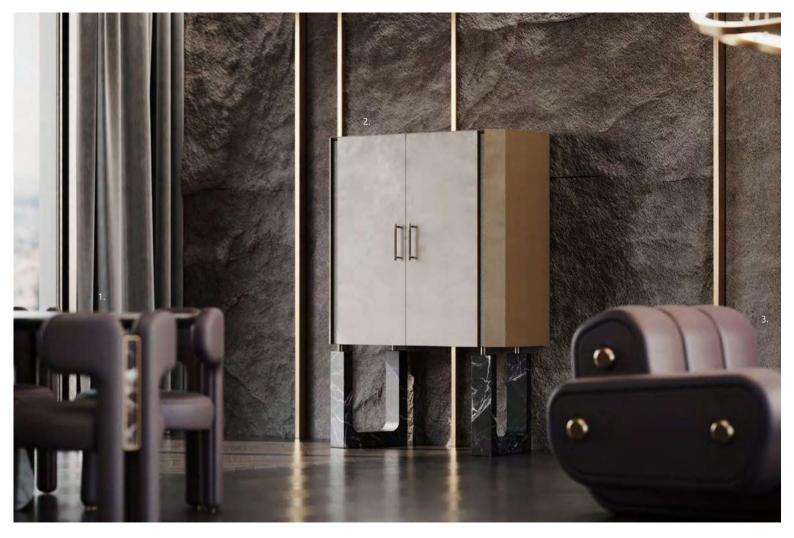

### HINES CABINET

Tall Wood construction in North America has taken a new turn with T3 Minneapolis, the first modern tall building made in wood to be built in the USA and it was led by the developer Hines. Hines had a vision of sustainable construction. Inspired by the modern and straight lines of the building and the use of wood that is clearly evidenced in the modern cabinet, it was born the contemporary cabinet Hines.

WIDTH 160 cm | 63" DEPTH 47 cm | 18.5" HEIGHT 140 cm | 55.1"

### **MATERIALS**

Structure: Black Stained Ashwood, Lacquered Wood Legs: Aged Brushed Brass Details: Smoked Glass, Antique Mirror, Aged Brushed Brass