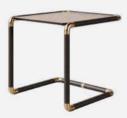

ils. The contemporary Lincoln side table is a must-have piece, designed to match with a modern sofa or to highlight a house corner.



WIDTH 66 cm | 26" DEPTH 66 cm | 26" HEIGHT 60 cm | 23.6"

#### MATERIALS

Legs: Emperador Marble Details: Rosso Levanto Marble and Aged Brushed Brass



### **DICKSON**

SIDE TABLE

A landmark in the heart of the Tennessee, Dickson is a small town home to memorial monuments, such as the Historic Halbrook Hotel, the War Memorial Building, and the city park. Transforming sights into deluxe living protagonists, Porus studio designers conceived the Dickson side table. Comprising a clean-lined wood frame wrapped leather featuring a bronze glass tabletop and aged brushed brass details, the Dickson side table will add a distinctive value to place next to a sofa.



**WIDTH** 53 cm | 20.9" **DEPTH** 49 cm | 19.3" **HEIGHT** 48 cm | 18.9"

#### **MATERIALS**

Structure: Wood wrapped in Leather Details: Aged Brushed Brass and Bronze Glass



# **CALIFORNIA**

SIDE TABLE

The interplay between the beautiful Calacatta marble table top and the elegant arch-shaped base creates a simple yet strong identity. Complete your seating area with a versatile yet functional side table, such as California.



**WIDTH** 50 cm | 19.7" **DEPTH** 50 cm | 19.7" **HEIGHT** 48 cm | 18.9"

#### **MATERIALS**

Structure: Lacquered Metal and Lacquered Wood Details: Calacatta Marble



# **MISSISSIPPI**

SIDE TABLE

The bronze and bronze frosted glass tops are supported by an aged brushed brass and carrara bianco marble column, combined in a symphony of monochromatic shades.