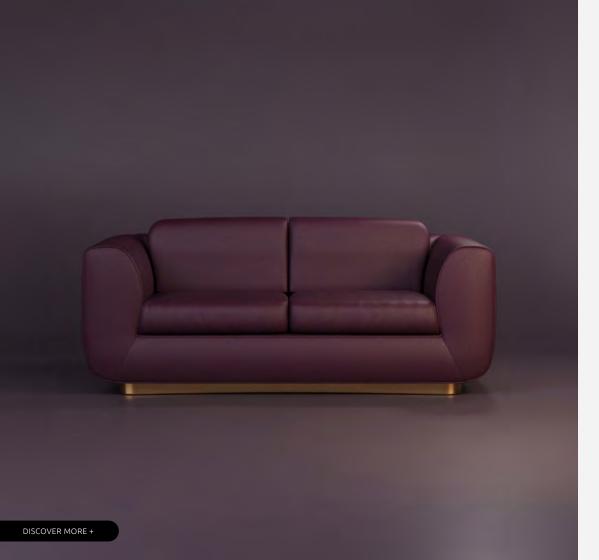

# **DAKOTA**

SOFA

Transforming sights into deluxe living protagonists, Porus studio designers conceived the Dakota sofa. The backrest and seat structure are made of several layers of foam covered in leather with a suede touch, providing a comfortable yet deluxe experience. The open space between the backrests that can be coordinated with the Dickson side table, it is one of the details that contribute to making this modern sofa unique and destined to redefine a cosmopolitan living space.

WIDTH 316 cm | 124.4" DEPTH 115 cm | 45.3" HEIGHT 80 cm | 31.5" SEAT HEIGHT 45 cm | 17.7"

#### **MATERIALS**

Fabric: Nobuck Details: Aged Brushed Brass