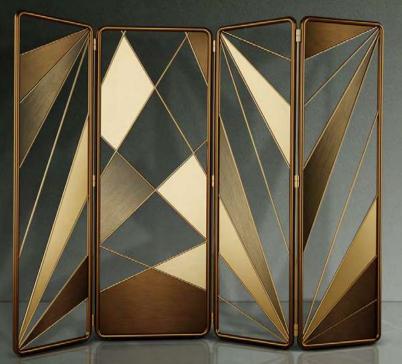

## **SEATTRAL**

FOLDING SCREEN

Focusing on the building's unusual shape from the outside, Seattral Folding Screen has a four-rectangular intersecting structure, composed by aged brushed brass, brushed brass and polished brass. The Seattral Folding Screen is a majestic furniture piece that will deliver a final sophisticated touch to any luxurious home decor.

WIDTH 215 cm | 84.6" DEPTH 3 cm | 1.2" HEIGHT 180 cm | 70.9"

#### **MATERIALS**

Structure: Aged Brushed Brass and Polished Brass