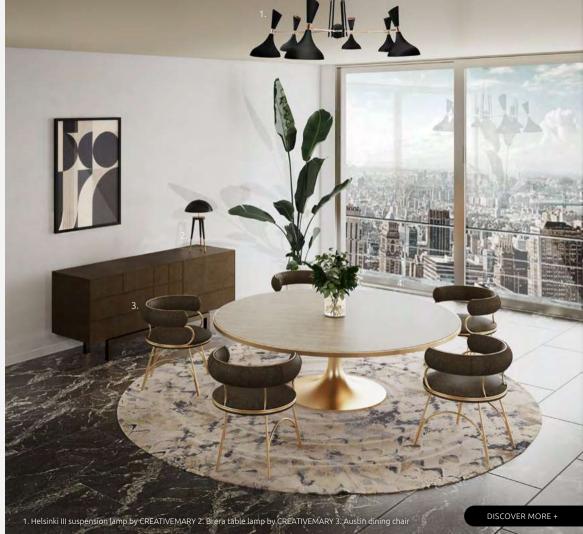

# **AUSTIN**

DINING CHAIR

Presenting itself as a must-have piece in any dining space, Austin Dining Chair is upholstered in dobby textile featuring a minimalist polished silver structure. Its arch legs details provide a distinctive dining chair design. Add function and style, this modern dining chair suitable for use in residential as well as commercial interior design projects.

WIDTH 56 cm | 22"
DEPTH 56 cm | 22"
HEIGHT 72 cm | 28.3"
SEAT HEIGHT 47 cm | 18.5"

### **MATERIALS**

Structure: Polished Silver Steel Fabric: Matte Velvet

PAG. 24 WWW.PORUSTUDIO.COM 1. Austin dining chair 2. Buck dining table