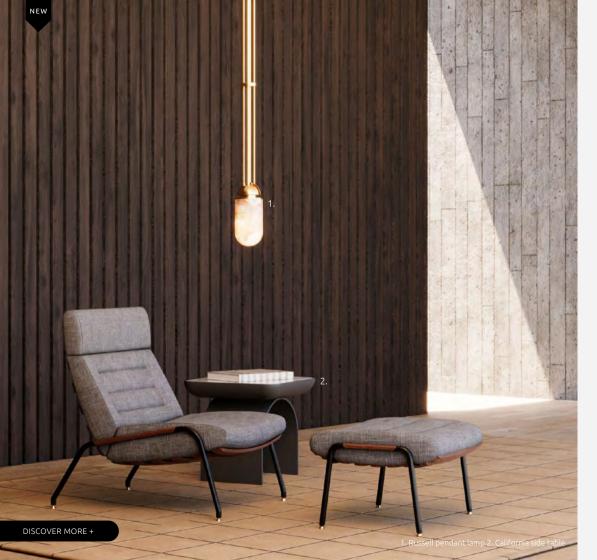

# **CALIFORNIA**

SIDE TABLE

The interplay between the beautiful Calacatta marble table top and the elegant arch-shaped base creates a simple yet strong identity. Complete your seating area with a versatile yet functional side table, such as California.

**WIDTH** 50 cm | 19.7" **DEPTH** 50 cm | 19.7" **HEIGHT** 48 cm | 18.9"

#### **MATERIALS**

Structure: Lacquered Metal and Lacquered Wood Details: Calacatta Marble

### RUSSELL PENDANT LAMP

The Neoclassical and the Roman Pantheon influence can felt on the Memorial architecture. Inspired by such characteristic place, Porus Studio decided to give a modern touch to its inspiration and designed the Russell family.

Making allusion to the dome and to the circular columns, the alabaster shades floats along a rigid polished brass structure.

**DIAMETER** 20 cm | 7.9" **DEPTH** 120 cm | 47.2"

**BULB TYPE** G9

#### **MATERIALS**

Structure: Polished Brass and Brushed Brass Details: Alabaster

DISCOVER MORE +
PAG. 128 WWW.PORUSTUDIO.COM