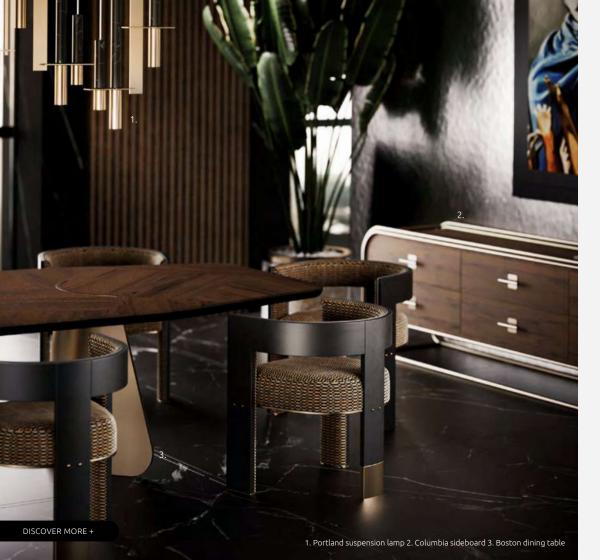

### **PORTLAND**

SUSPENSION LAMP

Transforming sights into deluxe living protagonists, Porus studio designers conceived the Portland Suspension Lamp. Each lampshade combines in harmony Nero Marquina marble and brushed brass. This minimalist group of fixtures creates a balanced and modern chic aesthetic while lighting up a contemporary décor.

### **COLUMBIA**

SIDEBOARD

The modern Columbia Sideboard features a stunning brushed brass frame and a structure made in walnut wood with a high gloss varnish finish hide. On the inside, an exciting and exotic interior storage with lacquered wood shelves with a high gloss varnish, blended with 6 brushed brass handles. The mid-century modern Columbia sideboard will add art deco style and personality to any home décor.

# BOSTON

Supported by two concave legs made of brushed brass and marble that enriches the overall design of this modern table, the tabletop is made through the decorative handmade technique, marquetry, where walnut wood veneers are sawn into a pattern and then assembled like a jigsaw.