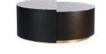

### WESTINGHOUSE

CENTER TABLE

Inspired by time capsules, a container of objects or information with the intention of preserving them for future generations. It is often used as a method of time travel, whereby someone from the present day can learn about the past.

From this concept emerges a modern and simple center table where you can keep your most loved objects. It is our timeless Westinghouse center table.

**WIDTH** 110 cm | 43.3" **DEPTH** 108 cm | 42.5" **HEIGHT** 45 cm | 17.7"

#### **MATERIALS**

Structure: Black Stained Ashwood Details: Calacatta Oro Marble, Brushed Brass and Mirror