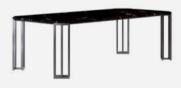

BOSTON DINING TABLE

BUCK OVAL DINING TABLE

BUCK DINING TABLE

BUCK II DINING TABLE

CENTER TABLES SIDE TABLES BEDSIDE TABLES DINING TABLES CONSOLES BAR CARTS BAR TABLES OTHERS

NORTHUP DINING TABLE

**BOULDER** DINING TABLE

# **BOULDER**

DINING TABLE

Transcending conventional design, Porus Studio's visionary artisans meticulously fashioned this extraordinary piece to bestow your dining space with a simultaneously dynamic and effortlessly chic ambiance. A tableau of pure elegance unfolds as the majestic marble tabletop takes center stage, its ethereal beauty serving as a testament to nature's indomitable grace.

**DIAMETER** 160 cm | 63" **HEIGHT** 76 cm | 29.9"

### **MATERIALS**

Legs: Brushed Gun Metal Details: Grey Kendzo Marble and Black Lacquered Undertop