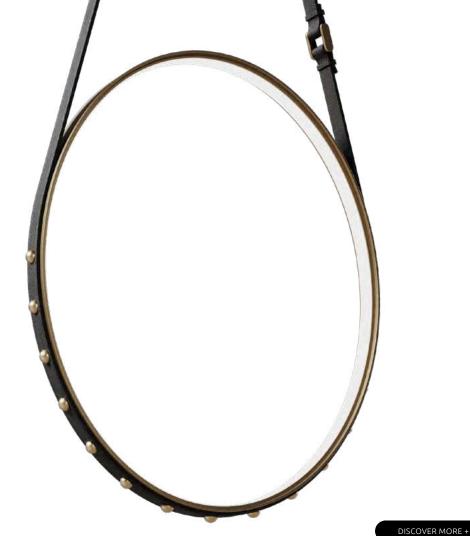

# **HIDDEN**

MIRROR

The Hidden Floor Mirror features a structure in polished and Terracotta finished brass that holds a mirror split in two shades. A bronze mirror appears from its back when you rotate it, showing a hidden version of itself.

All this harmony flows down to an Emperador marble base, reminding us of the Hidden Lake in between the mountains.

**WIDTH** 65 cm | 25.6" **DEPTH** 37 cm | 14.6" **HEIGHT** 184 cm | 72.4"

#### **MATERIALS**

Structure: Emperador Marble, Polished Brass and Lacquer Details: Clear, Grey and Bronze Mirror