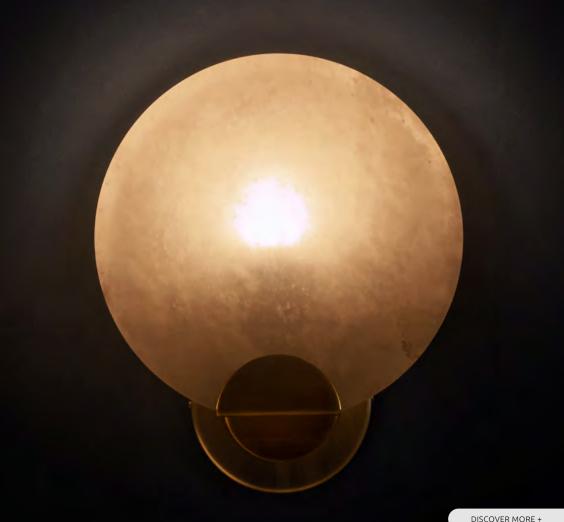

### **RUSSELL**

SUSPENSION

The Neoclassical and the Roman Pantheon influence can felt on the Memorial architecture. Inspired by such characteristic place, Porus Studio decided to give a modern touch to its inspiration and designed the Russell family.

Making allusion to the dome and to the circular columns, the alabaster shades floats along a rigid polished brass structure.

**WIDTH** 65.5 cm | 25.8" **DEPTH** 20 cm | 7.9" **HEIGHT** 128 cm | 50.4"

BULB TYPE G9 X 12 - 40 Watts

#### **MATERIALS**

Structure: Aged Brushed Brass and Polished Brass Details: Alabaster Shade

DISCOVER MORE +
PAG. 114 WWW.PORUSTUDIO.COM