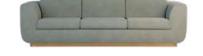

### **YOSEMITE II**

SOFA

The Yosemite National Park is a huge reference in the United States and is one of UNESCO's heritage. With a breathtaking view, its valley attracts roughly three million visitors per year. It has a rare and stunning flora that covers its canyons like a soft, green blanket. Porus Studio created the Yosemite II Sofa Seat based on the sofa, which is a less compact version of the Yosemite II Sofa. It is the perfect option for your home décor if you are looking for a cozier yet equally beautiful upholstery.

WIDTH 250 cm | 98.4"

DEPTH 95 cm | 37.4"

HEIGHT 87 cm | 34.3"

SEAT HEIGHT 42 cm | 16.5"

#### **MATERIALS**

Fabric: Natural Leather Details: Brushed Brass