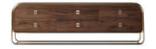

### **DETROIT**

SIDEBOARD

Featuring clean lines that follow the latest trends of combining different high-end materials, the Detroit sideboard is handcrafted in smoked walnut wood combined with Negro Marquina and brushed brass frame. Besides acting as the perfect storage piece for your modern dining room décor, featuring three shelves, two drawers, and two doors, the Detroit sideboard will also elevate your décor space.

**WIDTH** 242 cm | 95.3" **DEPTH** 50 cm | 19.7" **HEIGHT** 77 cm | 30.3"

### **MATERIALS**

Structure: Brushed Brass Frame, Smoked Wallnut and Nero Marquina Marble Details: Camel Leather