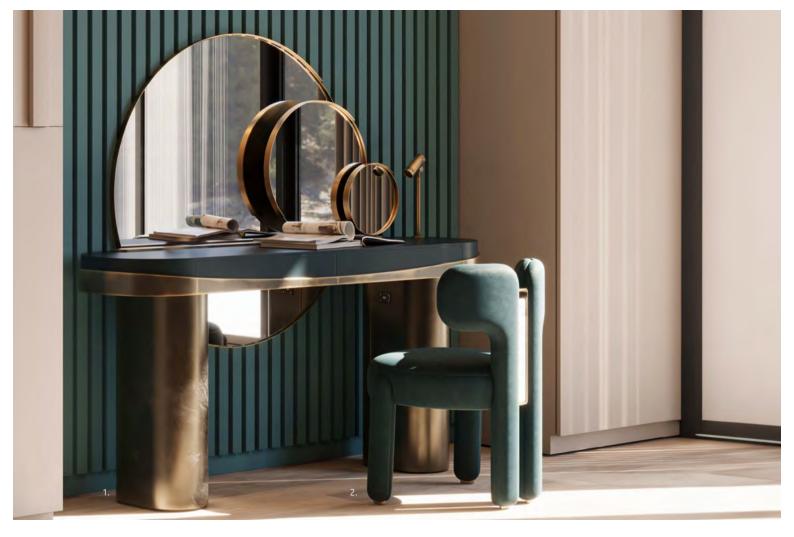

### **MATERIALS**

Structure: Lacquered Wood Details: Aged Brass, Clear Mirrors and Leather Lined Drawers

PAG. 99 WWW.PORUSTUDIO.COM 1. Aldrich dressign table 2. Idaho dining chair