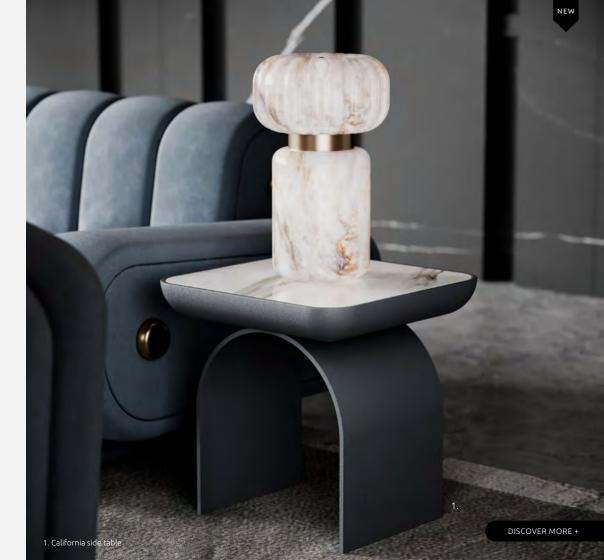

# **CALIFORNIA**

SIDE TABLE

The interplay between the beautiful Calacatta marble table top and the elegant arch-shaped base creates a simple yet strong identity. Complete your seating area with a versatile yet functional side table, such as California.

**WIDTH** 50 cm | 19.7" **DEPTH** 50 cm | 19.7" **HEIGHT** 48 cm | 18.9"

#### **MATERIALS**

Structure: Lacquered Metal and Lacquered Wood Details: Calacatta Marble