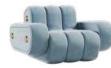

# **DAKOTA**

SOFA

Transforming sights into deluxe living protagonists, Porus studio designers conceived the Dakota sofa. The backrest and seat structure are made of several layers of foam covered in leather with a suede touch, providing a comfortable yet deluxe experience. The open space between the backrests that can be coordinated with the Dickson side table, it is one of the details that contribute to making this modern sofa unique and destined to redefine a cosmopolitan living space.

WIDTH 316 cm | 124.4" DEPTH 115 cm | 45.3" HEIGHT 80 cm | 31.5" SEAT HEIGHT 45 cm | 17.7"

#### **MATERIALS**

Fabric: Nobuck Details: Aged Brushed Brass