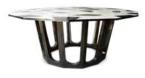

### **MONTICELLO**

CENTER TABLE

Monticello, located in Lake Berryessa, California, is the largest glory hole in the world. This unique place inspired the designers to create Monticello contemporary center table.

The top of the contemporary center table is made in dark oak wood, surrounded by a brushed brass structure. This structure extends along four elegant legs which connects the top to the dark oak wood base.

**DIAMETER** 127 cm | 50" **HEIGHT** 38 cm | 15"

#### **MATERIALS**

Structure: Walnut Wood Root Details: Lacquered Brass

DISCOVER MORE +
PAG. 53 WWW.PORUSTUDIO.COM