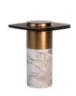

### **CARSLAND**

SIDE TABLE

Carsland is a modern side table which blends a very contemporary style with one of the most precious stones in the world, black and gold marble. The top in black and gold marble, composed of recrystallized carbonate minerals, features a black color on which there are white and golden stripes.

Below, the pedestal structure is made in aged brushed brass, contrasting with the marble top, creating a fabulous modern furniture piece.

**DIAMETER** 48 cm | 18.9" **HEIGHT** 54 cm | 21.3"

#### **MATERIALS**

Legs: Aged Brushed Brass Details: Black and Gold Marble