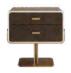

### LINCOLN

BEDSIDE TABLE

The exquisite and handcrafted luxury Lincoln bedside table has a drawer finished in black high gloss varnish, contrasting with the main structure in Negro Marquina marble and aged brushed brass. The mid-century modern Lincoln bedside table exhales gentleness, sensitivity, and class. It is Ideal for a refined bedroom area.

**WIDTH** 65.5 cm | 25.8" **DEPTH** 40 cm | 15.7" **HEIGHT** 52 cm | 20.5"

#### MATERIALS

Structure: Lacquered Wood Legs: Negro Marquina Marble Details: Aged Brushed Brass and Genuine Leather