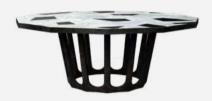

# BOULDER

One of our designers went to the US and while passing by the Boulder Valley, where the Rocky Mountains meet the Great Plains, by the end of winter time was amazed by the beautiful snow patterns that could be seen along the valley.

Inspired by this mountain, our designers created this modern furniture piece that will look great in contemporary living space.

**DIAMETER** 80 cm | 31.5" **HEIGHT** 57 cm | 22.4"

#### MATERIALS

Legs: Aged Brushed Brass Details: Saint Laurent Marble, Undertop Lacquered with Aged Brass Look