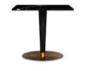

### STATEN DINING TABLE

The square Staten dining table features a grey stone marble, and its feet present a distinctive visual effect, made of brushed stainless steel with gunmetal finished with satin varnish. Staten's opulent design yet versatility makes this piece sustainable for residential and commercial interiors.

**WIDTH** 75 cm | 29.5" **DEPTH** 75 cm | 29.5" **HEIGHT** 75 cm | 29.5"

### **MATERIALS**

Structure: Brushed Gun Metal Steel Details: Gray Kendzo Marble