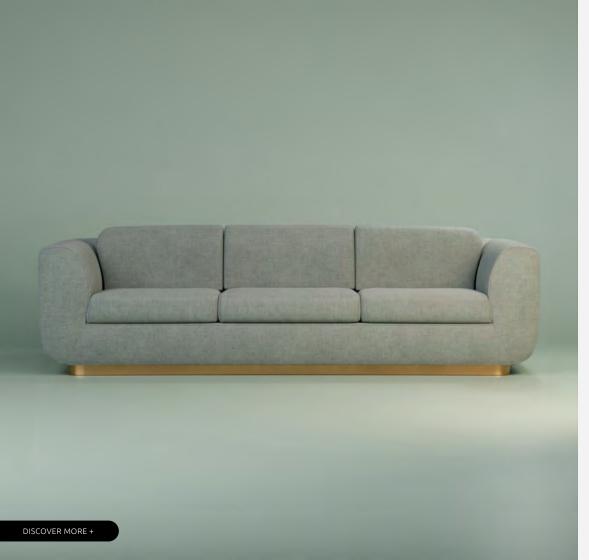

# YOSEMITE

SOFA

The Yosemite National Park is a huge reference in the United States and is one of UNESCO's heritage.

Inspired by such amazingness, Porus Studio designed the Yosemite Sofa. With a strong structure, this piece's feet are made of brushed brass. Upholstery-wise, the Yosemite Sofa features a linen look upholstery, something to remind you of the valley's cover but it can be customized to any fabric you need so that the Yosemite Sofa can be perfect for your project.

WIDTH 320 cm | 126v"

DEPTH 95 cm | 37.4"

HEIGHT 87 cm | 34.3"

SEAT HEIGHT 42 cm | 16.5"

#### **MATERIALS**

Fabric: Linen Look Details: Brushed Brass