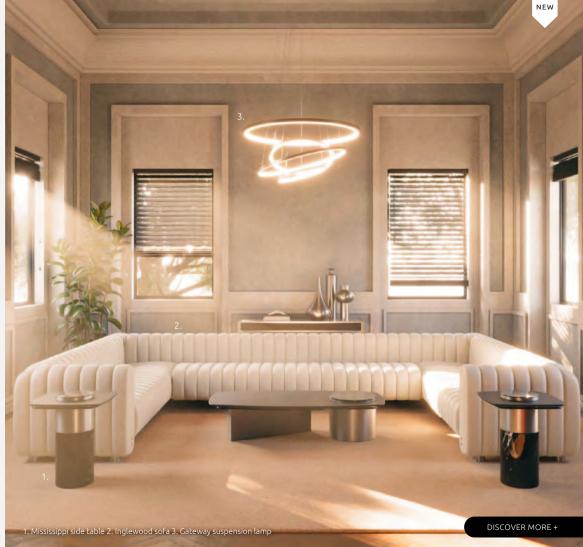

# **MISSISSIPPI**

SIDE TABLE

The bronze and bronze frosted glass tops are supported by an aged brushed brass and carrara bianco marble column, combined in a symphony of monochromatic shades.

The Mississippi side table offers convenient storage and surface space right next to seating areas.

**WIDTH** 50 cm | 19.7" **DEPTH** 50 cm | 19.7" **HEIGHT** 60 cm | 23.6"

#### MATERIALS

Structure: Aged Brushed Brass and Carrara Bianco Marble Details: Bronze Glass and Bronze Frosted Glass

### **INGLEWOOD**

SOFA

The revigorated architecture molds its form, shaping it in an elegant arched way in solid pinewood, upholstered in genuine leather, while its sophisticated look merges with the aged brushed brass accents and feet, illustrating the glorious, but ephemeral, moments in the arena.

Supporting the venue's nickname of "The Fabulous Forum", Inglewood Sofa will make a statement of excellence and style in your living room.

WIDTH 220 cm | 86.6" DEPTH 80 cm | 31.5" HEIGHT 75 cm | 29.5" SEAT HEIGHT 45 cm | 17.7"

#### **MATERIALS**

Fabric: Genuine Leather Details: Aged Brushed Brass

# **GATEWAY**

SUSPENSION LAMP

Made of aged brushed brass featuring different-sized arches, the possibilities to configure the Gateway Suspension Lamp are endless.

**DIAMETER** 75 cm | 29.5" **HEIGHT** 85 cm | 33.5"

#### **CUSTOMIZE**

ARO XS 35 cm | 13.8" ARO S 40 cm | 15.7" ARO M 60 cm | 23.6" ARO L 75 cm | 29.5"

BULB TYPE LED

#### **MATERIALS**

Structure: Aged Brushed Brass Details: Stainless Steel Cords