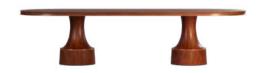

### **MONTICELLO**

CENTER TABLE

Monticello, located in Lake Berryessa, California, is the largest glory hole in the world. This unique place inspired the designers to create Monticello contemporary center table.

The top of the contemporary center table is made in dark oak wood, surrounded by a brushed brass structure. This structure extends along four elegant legs which connects the top to the dark oak wood base.

**DIAMETER** 127 cm | 50" **HEIGHT** 38 cm | 15"

#### **MATERIALS**

Structure: Walnut Wood Root Details: Lacquered Brass

DISCOVER MORE +
PAG. 53 WWW.PORUSTUDIO.COM