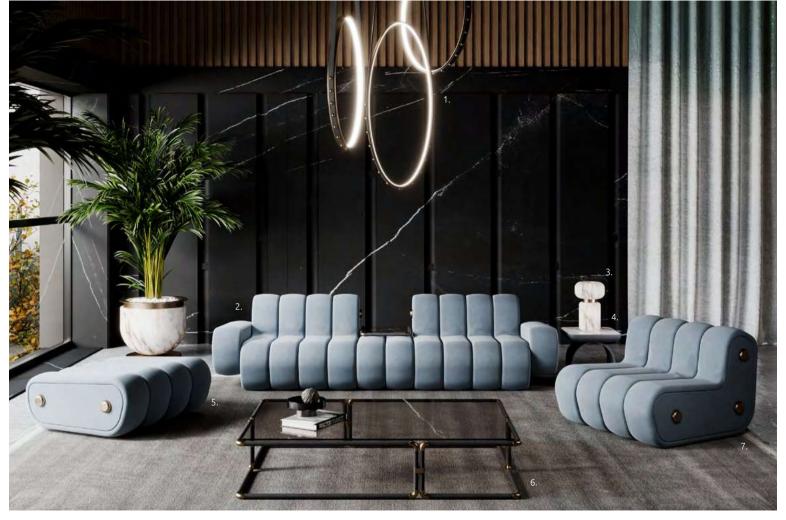

# **DAKOTA**

SOFA

Transforming sights into deluxe living protagonists, Porus studio designers conceived the Dakota sofa. The backrest and seat structure are made of several layers of foam covered in leather with a suede touch, providing a comfortable yet deluxe experience. The open space between the backrests that can be coordinated with the Dickson side table, it is one of the details that contribute to making this modern sofa unique and destined to redefine a cosmopolitan living space.

WIDTH 316 cm | 124.4" DEPTH 115 cm | 45.3" HEIGHT 80 cm | 31.5" SEAT HEIGHT 45 cm | 17.7"

#### **MATERIALS**

Fabric: Nobuck Details: Aged Brushed Brass