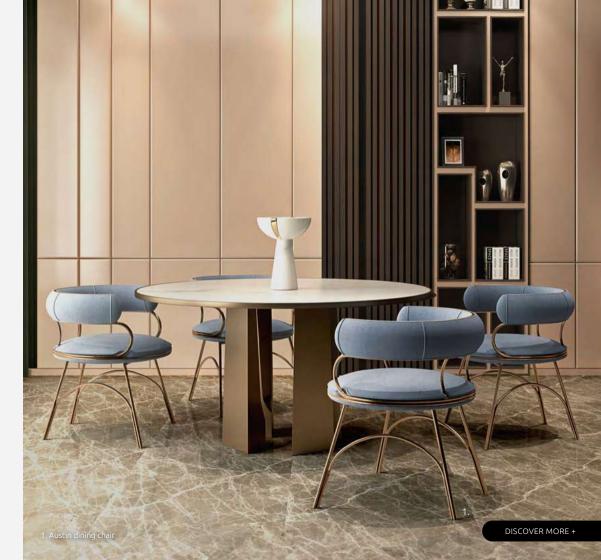

# **AUSTIN**

DINING CHAIR

Presenting itself as a must-have piece in any dining space, Austin Dining Chair is upholstered in dobby textile featuring a minimalist polished silver structure. Its arch legs details provide a distinctive dining chair design. Add function and style, this modern dining chair suitable for use in residential as well as commercial interior design projects.

WIDTH 56 cm | 22"
DEPTH 56 cm | 22"
HEIGHT 72 cm | 28.3"
SEAT HEIGHT 47 cm | 18.5"

### **MATERIALS**

Structure: Polished Silver Steel Fabric: Matte Velvet

PAG. 24 WWW.PORUSTUDIO.COM 1. Austin dining chair 2. Buck dining table