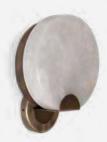

### RUSSELL

WALL LAMP

Designed by John Russell Pope, a prestigious American architecture, the Jefferson Memorial is dedicated to the 3rd president of the United States of America. The Neoclassical and the Roman Pantheon influence can felt on the Memorial architecture. Inspired by such characteristic place, Porus Studio decided to give a modern touch to its inspiration and designed the Russell family.

**WIDTH** 20.5 cm | 8.1" **DEPTH** 10.5 cm | 4.1" **HEIGHT** 42.5 cm | 16.7"

**BULB TYPE** G9

#### **MATERIALS**

Structure: Polished Brass, Brushed Brass and Alabaster