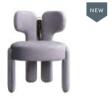

# **INGLEWOOD**

DINING CHAIR

Taking your luxurious home décor to the next league, Inglewood Dining Chair evokes the glorious venue where many events, from sports to music, are celebrated in Inglewood, California. With its groundbreaking structure, the arena itself is intended to evoke in The Roman Forum, in Rome.

WIDTH 64.5 cm | 25.4"

DEPTH 52 cm | 20.5"

HEIGHT 70 cm | 27.6"

SEAT HEIGHT 47 cm | 18.5"

### **MATERIALS**

Fabric: Aniline Soft Effect Leather
Details: Brushed Brass

PAG. 19 WWW.PORUSTUDIO.COM