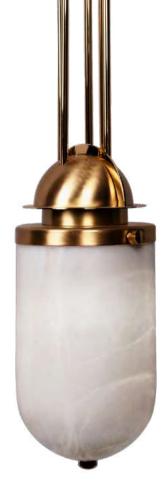

### **RUSSELL**

SUSPENSION

The Neoclassical and the Roman Pantheon influence can felt on the Memorial architecture. Inspired by such characteristic place, Porus Studio decided to give a modern touch to its inspiration and designed the Russell family.

Making allusion to the dome and to the circular columns, the alabaster shades floats along a rigid polished brass structure.

**WIDTH** 65.5 cm | 25.8" **DEPTH** 20 cm | 7.9" **HEIGHT** 128 cm | 50.4"

BULB TYPE G9 X 12 - 40 Watts

#### **MATERIALS**

Structure: Aged Brushed Brass and Polished Brass Details: Alabaster Shade

DISCOVER MORE +
PAG. 114 WWW.PORUSTUDIO.COM