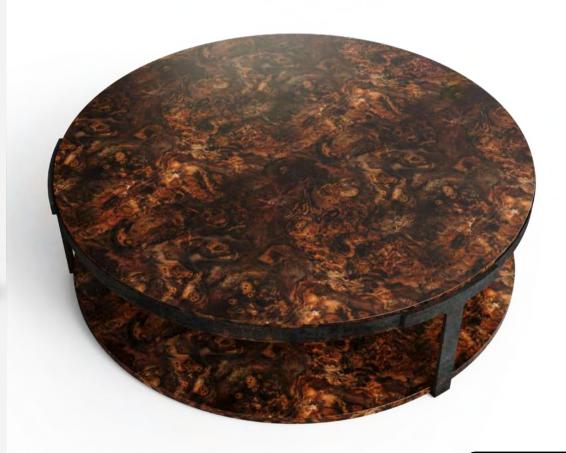

### **MONTICELLO**

CENTER TABLE

Monticello, located in Lake Berryessa, California, is the largest glory hole in the world. This unique place inspired the designers to create Monticello contemporary center table.

The top of the contemporary center table is made in dark oak wood, surrounded by a brushed brass structure. This structure extends along four elegant legs which connects the top to the dark oak wood base.

**DIAMETER** 127 cm | 50" **HEIGHT** 38 cm | 15"

#### **MATERIALS**

Structure: Walnut Wood Root Details: Lacquered Brass

DISCOVER MORE +
PAG. 53 WWW.PORUSTUDIO.COM