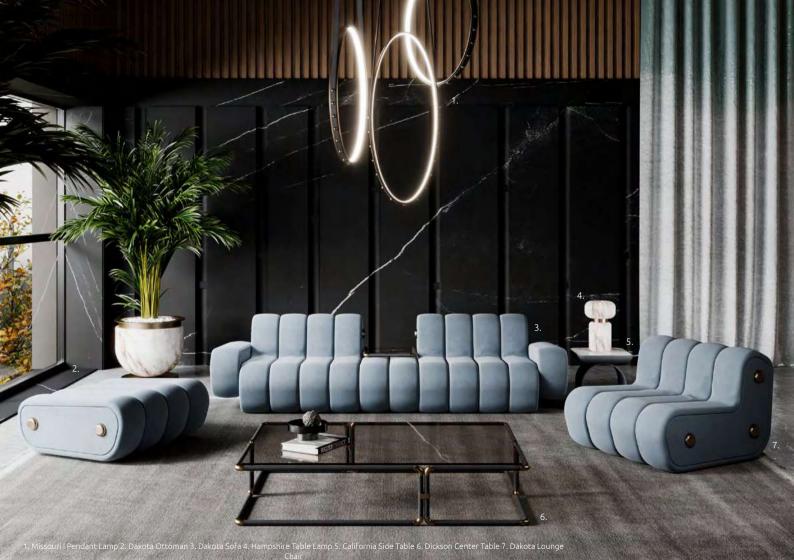

# **DAKOTA**

OTTOMAN

Transforming sights into deluxe living protagonists, Porus studio designers conceived the Dakota ottoman. The structure is made of four layers of foam covered in leather with a suede touch, providing a comfortable yet deluxe experience.

The Dakota ottoman can be used as an elegant individual element or coordinated with the Dakota lounge chair or armchair in the living space.

WIDTH 108 cm | 42.5" DEPTH 113 cm | 44.5" SEAT HEIGHT 45cm | 17.7" HEIGHT 45cm | 17.7"

# **DAKOTA**

SOFA

Transforming sights into deluxe living protagonists, Porus studio designers conceived the Dakota sofa. The backrest and seat structure are made of several layers of foam covered in leather with a suede touch, providing a comfortable yet deluxe experience. The open space between the backrests that can be coordinated with the Dickson side table, it is one of the details that contribute to making this modern sofa unique and destined to redefine a cosmopolitan living space.

#### **MATERIALS**

Fabric: Nobuck Details: Aged Brushed Brass

### DICKSON CENTER TABLE

Transforming sights into deluxe living protagonists, Porus studio designers conceived the Dickson center table. Placed on a wood structure wrapped in leather, featuring aged brushed brass details, elegantly meeting the bronze glass tabletop that completes the modern aesthetic of this piece.

The modern design of the Dickson center table embodies high-end materials, adding a distinctive value to any living space.

WIDTH 170 cm | 66.9" DEPTH 119 cm | 46.9" HEIGHT 35 cm | 13."

#### **MATERIALS**

Structure: Wood wrapped in Leather Details: Aged Brushed Brass and Bronze Glass

# **CALIFORNIA**

SIDE TABLE

The interplay between the beautiful Calacatta marble table top and the elegant arch-shaped base creates a simple yet strong identity. Complete your seating area with a versatile yet functional side table, such as California.

**WIDTH** 50 cm | 19.7" **DEPTH** 50 cm | 19.7" **HEIGHT** 48 cm | 18.9"

#### **MATERIALS**

Structure: Lacquered Metal and Lacquered Wood Details: Calacatta Marble

# MISSOURI I

Transforming sights into deluxe living protagonists, Porus studio designers conceived the Missouri Pendant Lamp. Made of aged brushed brass,s featuring different-sized options, the modern pendant lamp is suspended by a leather buckle.

The Missouri pendant lamp can be set individually or configured with a range of them, the possibilities are endless.

**WIDTH** 47 cm | 18.5" **DEPTH** 13 cm | 5.1" **HEIGHT** 125 cm | 49.2"

BULB TYPE LED

#### **MATERIALS**

Structure: Aged Brushed Brass Details: Leather

PAG. 125 WWW.PORUSTUDIO.COM