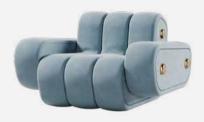

# **DAKOTA**

ARMCHAIR

Transforming sights into deluxe living protagonists, Porus studio designers conceived the Dakota armchair. The backrest and seat structure are made of three layers of foam covered in genuine leather with a suede touch, providing a comfortable yet deluxe experience. The aged brushed brass circles are one of the details that concur to making this modern armchair unique and destined to redefine a cosmopolitan living space.

### **MATERIALS**

Fabric: Nobuck Details: Aged Brushed Brass