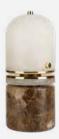

## **CLEVELAND**

TABLE LAMP

Transforming sights into deluxe living protagonists, Porus studio designers conceived the Cleveland Table Lamp. Featuring a marble base that matches with the aged brushed brass, the light through a cylindrical smoked glass shade.

WIDTH 13 cm | 5.1" DEPTH 20 cm | 7.9" HEIGHT 41 cm | 16.1"

**BULB TYPE** E14

#### **MATERIALS**

Structure: Saint Laurent Marble and Aged Brushed Brass Details: Smoked Glass