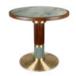

### **MONTICELLO**

CENTER TABLE

Monticello, located in Lake Berryessa, California, is the largest glory hole in the world. This unique place inspired the designers to create Monticello contemporary center table.

The top of the contemporary center table is made in dark oak wood, surrounded by a brushed brass structure. This structure extends along four elegant legs which connects the top to the dark oak wood base.

**DIAMETER** 127 cm | 50" **HEIGHT** 38 cm | 15"

#### **MATERIALS**

Structure: Walnut Wood Root Details: Lacquered Brass

DISCOVER MORE +
PAG. 53 WWW.PORUSTUDIO.COM