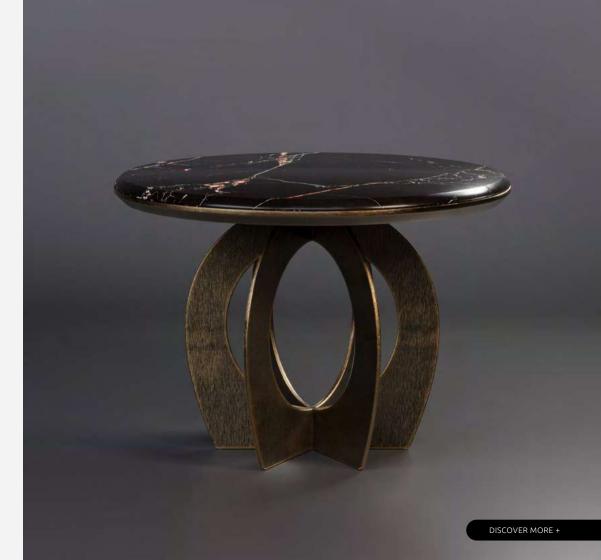

### **MONTICELLO**

CENTER TABLE

Monticello, located in Lake Berryessa, California, is the largest glory hole in the world. This unique place inspired the designers to create Monticello contemporary center table.

The top of the contemporary center table is made in dark oak wood, surrounded by a brushed brass structure. This structure extends along four elegant legs which connects the top to the dark oak wood base.

**DIAMETER** 127 cm | 50" **HEIGHT** 38 cm | 15"

#### **MATERIALS**

Structure: Walnut Wood Root Details: Lacquered Brass

DISCOVER MORE +
PAG. 53 WWW.PORUSTUDIO.COM