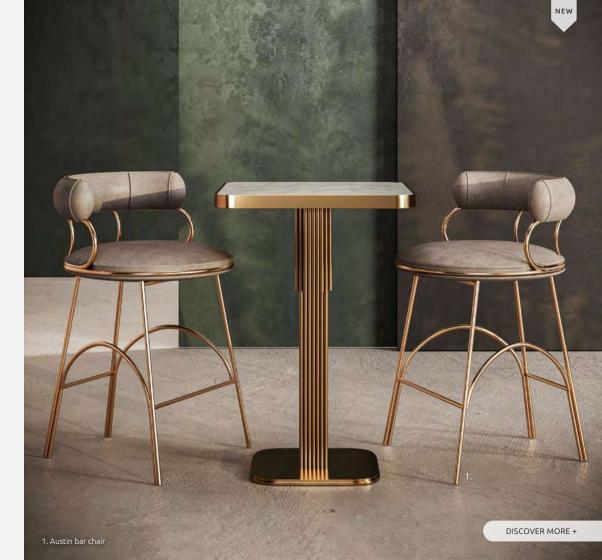

# **AUSTIN**

DINING CHAIR

Presenting itself as a must-have piece in any dining space, Austin Dining Chair is upholstered in dobby textile featuring a minimalist polished silver structure. Its arch legs details provide a distinctive dining chair design. Add function and style, this modern dining chair suitable for use in residential as well as commercial interior design projects.

WIDTH 56 cm | 22"
DEPTH 56 cm | 22"
HEIGHT 72 cm | 28.3"
SEAT HEIGHT 47 cm | 18.5"

### **MATERIALS**

Structure: Polished Silver Steel Fabric: Matte Velvet

PAG. 24 WWW.PORUSTUDIO.COM 1. Austin dining chair 2. Buck dining table