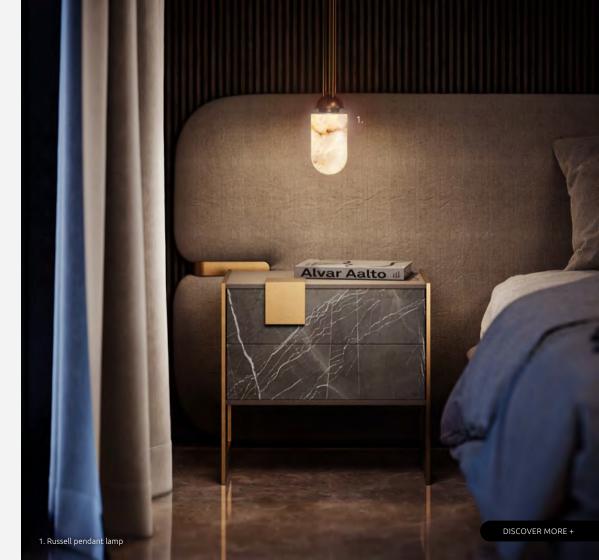

### **RUSSELL**

SUSPENSION

The Neoclassical and the Roman Pantheon influence can felt on the Memorial architecture. Inspired by such characteristic place, Porus Studio decided to give a modern touch to its inspiration and designed the Russell family.

Making allusion to the dome and to the circular columns, the alabaster shades floats along a rigid polished brass structure.

**WIDTH** 65.5 cm | 25.8" **DEPTH** 20 cm | 7.9" **HEIGHT** 128 cm | 50.4"

BULB TYPE G9 X 12 - 40 Watts

#### **MATERIALS**

Structure: Aged Brushed Brass and Polished Brass Details: Alabaster Shade

DISCOVER MORE +
PAG. 114 WWW.PORUSTUDIO.COM