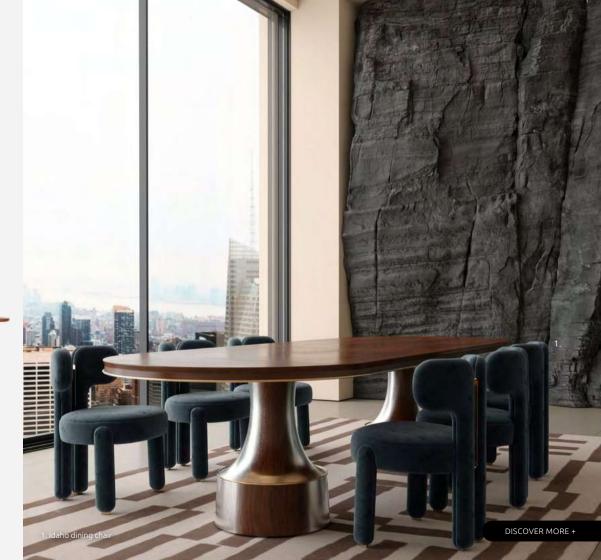

# IDAHO DINING CHAIR

Idaho features clean lines and a modern design that is sleek and sophisticated, while the soft and durable natural leather adds a touch of sophistication and deluxe to your dining room décor. Idaho is a more intimate way of opening up new aesthetics of the living space in homes and hospitality venues.

WIDTH 57 cm | 22.4" DEPTH 55 cm | 21.7" SEAT HEIGHT 46 cm | 18.1" HEIGHT 78 cm | 30.7"

#### MATERIALS

Fabric: Natural Leather Details: Nero Marquina Marble and Brushed Brass