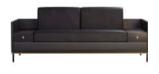

### **INGLEWOOD**

SOFA

The revigorated architecture molds its form, shaping it in an elegant arched way in solid pinewood, upholstered in genuine leather, while its sophisticated look merges with the aged brushed brass accents and feet, illustrating the glorious, but ephemeral, moments in the arena.

Supporting the venue's nickname of "The Fabulous Forum", Inglewood Sofa will make a statement of excellence and style in your living room.

WIDTH 220 cm | 86.6" DEPTH 80 cm | 31.5" HEIGHT 75 cm | 29.5" SEAT HEIGHT 45 cm | 17.7"

#### **MATERIALS**

Fabric: Genuine Leather Details: Aged Brushed Brass