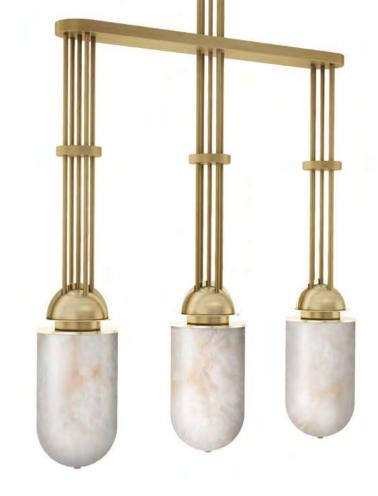

### **PORTLAND**

SUSPENSION LAMP

Transforming sights into deluxe living protagonists, Porus studio designers conceived the Portland Suspension Lamp. Each lampshade combines in harmony Nero Marquina marble and brushed brass. This minimalist group of fixtures creates a balanced and modern chic aesthetic while lighting up a contemporary décor.

**WIDTH** 210 cm | 82.7" **DEPTH** 6.5 cm | 2.6" **HEIGHT** 200 cm | 78.7"

**BULB TYPE** LED G9

#### **MATERIALS**

Structure: Brushed Brass Details: Nero Marquina Marble