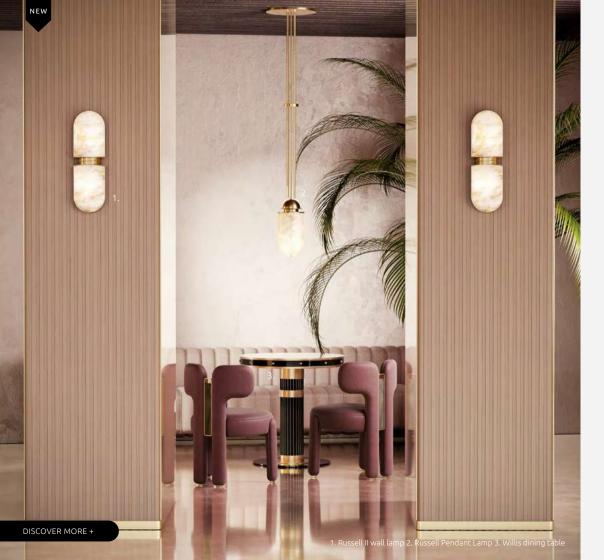

### **RUSSELL**

SUSPENSION

The Neoclassical and the Roman Pantheon influence can felt on the Memorial architecture. Inspired by such characteristic place, Porus Studio decided to give a modern touch to its inspiration and designed the Russell family.

Making allusion to the dome and to the circular columns, the alabaster shades floats along a rigid polished brass structure.

**WIDTH** 65.5 cm | 25.8" **DEPTH** 20 cm | 7.9" **HEIGHT** 128 cm | 50.4"

BULB TYPE G9 X 12 - 40 Watts

#### **MATERIALS**

Structure: Aged Brushed Brass and Polished Brass Details: Alabaster Shade

DISCOVER MORE +
PAG. 114 WWW.PORUSTUDIO.COM

### RUSSELL PENDANT LAMP

The Neoclassical and the Roman Pantheon influence can felt on the Memorial architecture. Inspired by such characteristic place, Porus Studio decided to give a modern touch to its inspiration and designed the Russell family.

Making allusion to the dome and to the circular columns, the alabaster shades floats along a rigid polished brass structure.

**DIAMETER** 20 cm | 7.9" **DEPTH** 120 cm | 47.2"

**BULB TYPE** G9

#### **MATERIALS**

Structure: Polished Brass and Brushed Brass Details: Alabaster

DISCOVER MORE +
PAG. 128 WWW.PORUSTUDIO.COM