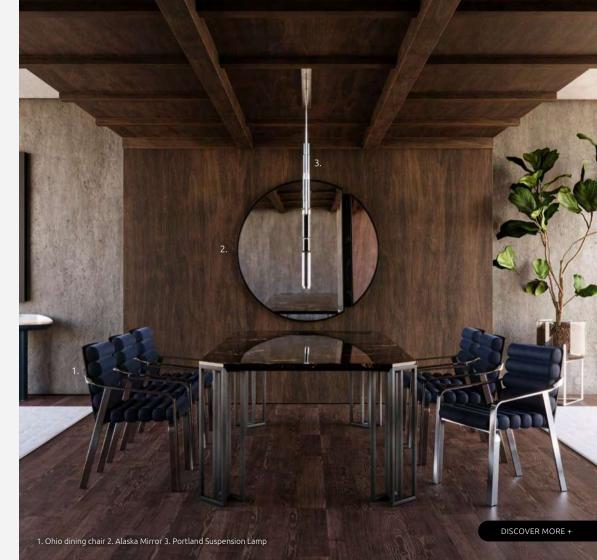

# **INGLEWOOD**

DINING CHAIR

Taking your luxurious home décor to the next league, Inglewood Dining Chair evokes the glorious venue where many events, from sports to music, are celebrated in Inglewood, California. With its groundbreaking structure, the arena itself is intended to evoke in The Roman Forum, in Rome.

# **BROOKLYN**

DINING CHAIR

Since its construction, the Brooklyn Bridge become an icon of New York City. Connecting Manhattan to New York, It was the first fixed crossing across the East River. The Brooklyn Bridge is a symbol of the city, ranking among the city's most popular tourist attractions. Inspired by this landmark, Porus Studio designers conceived the modern Brooklyn Dining Chair.

# OHIO DINING CHAIR

Discover the perfect harmony of style, comfort, and sophistication as you explore the contemporary Ohio dining chair. Featuring polished silver legs, dressed in nubuck with a black stained ashwood back, It beckons you to embrace the pleasure of exquisite dining, elevating every meal into a sensory delight.

### **ALASKA**

MIRROR

Known for being the state with more lakes, Alaska offers picturesque waters at every turn. And for sure it demands everyone's attention. Inspired by reflection on the extensions of Alaska's lakes, Porus Studio designers conceived the Alaska Mirror. Featuring polished brass combined with Rosso Levanto Marble and Bronze Mirror, this contemporary round mirror will reflect a deal between aesthetics and function

**WIDTH** 134 cm | 52.8" **HIGHT** 134 cm | 52.8" **DEPTH** 11 cm | 4.3"

#### **MATERIALS**

Structure: Polished Brass Details: Rosso Levanto Marble and Bronze Mirror

### **PORTLAND**

SUSPENSION LAMP

Transforming sights into deluxe living protagonists, Porus studio designers conceived the Portland Suspension Lamp. Each lampshade combines in harmony Nero Marquina marble and brushed brass. This minimalist group of fixtures creates a balanced and modern chic aesthetic while lighting up a contemporary décor.