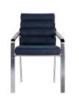

# **AUSTIN**

BAR CHAIR

Presenting itself as a must-have bar chair in any bar space, Austin bar chair is upholstered in leather. Its polished gun metal steel arch legs provide a distinctive bar chair design. Add function and style, this modern bar chair suitable for use in residential as well as commercial interior design projects.

WIDTH 56 cm | 23"
DEPTH 56 cm | 22"
HEIGHT 95 cm | 37.4"
SEAT HEIGHT 76 cm | 29.9"

#### **MATERIALS**

Structure: Polished Gun Metal Steel Fabric: Full Grain Leather