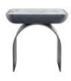

# **CALIFORNIA**

SIDE TABLE

The interplay between the beautiful Calacatta marble table top and the elegant arch-shaped base creates a simple yet strong identity. Complete your seating area with a versatile yet functional side table, such as California.

**WIDTH** 50 cm | 19.7" **DEPTH** 50 cm | 19.7" **HEIGHT** 48 cm | 18.9"

#### **MATERIALS**

Structure: Lacquered Metal and Lacquered Wood Details: Calacatta Marble