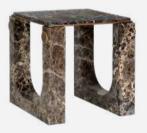

### **CARSLAND**

SIDE TABLE

Carsland is a modern side table which blends a very contemporary style with one of the most precious stones in the world, black and gold marble. The top in black and gold marble, composed of recrystallized carbonate minerals, features a black color on which there are white and golden stripes.

Below, the pedestal structure is made in aged brushed brass, contrasting with the marble top, creating a fabulous modern furniture piece.

**DIAMETER** 48 cm | 18.9" **HEIGHT** 54 cm | 21.3"

#### **MATERIALS**

Legs: Aged Brushed Brass Details: Black and Gold Marble