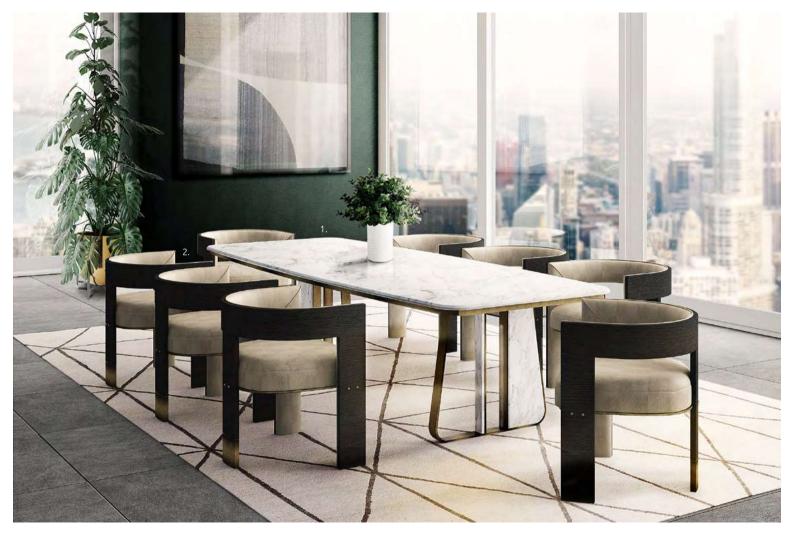

### **NORTHUP**

DINING TABLE

Optimism in its truest form, this modern dining table was influenced by The Underground Railroad. The track inspired metal base slowly moves upward, supporting a modern and complex Estremoz and Marquina marble top.

The Northup modern dining table is a very elegant and stylish choice to impress in any contemporary living space.

**DIAMETER** 173 cm | 68.1" **HEIGHT** 75 cm | 29.5"

### **MATERIALS**

Structure: Nero Marquina and Calacatta Vagli Marble Legs: Lacquered Legs

DISCOVER MORE +
PAG. 79 WWW.PORUSTUDIO.COM