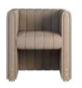

# **INGLEWOOD**

DINING CHAIR

Taking your luxurious home décor to the next league, Inglewood Dining Chair evokes the glorious venue where many events, from sports to music, are celebrated in Inglewood, California. With its groundbreaking structure, the arena itself is intended to evoke in The Roman Forum, in Rome.

WIDTH 64.5 cm | 25.4"

DEPTH 52 cm | 20.5"

HEIGHT 70 cm | 27.6"

SEAT HEIGHT 47 cm | 18.5"

### **MATERIALS**

Fabric: Aniline Soft Effect Leather
Details: Brushed Brass

PAG. 19 WWW.PORUSTUDIO.COM