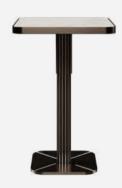

# **AUSTIN**

DINING CHAIR

Presenting itself as a must-have piece in any dining space, Austin Dining Chair is upholstered in dobby textile featuring a minimalist polished silver structure. Its arch legs details provide a distinctive dining chair design. Add function and style, this modern dining chair suitable for use in residential as well as commercial interior design projects.

WIDTH 56 cm | 22"
DEPTH 56 cm | 22"
HEIGHT 72 cm | 28.3"
SEAT HEIGHT 47 cm | 18.5"

### **MATERIALS**

Structure: Polished Silver Steel Fabric: Matte Velvet

PAG. 24 WWW.PORUSTUDIO.COM 1. Austin dining chair 2. Buck dining table