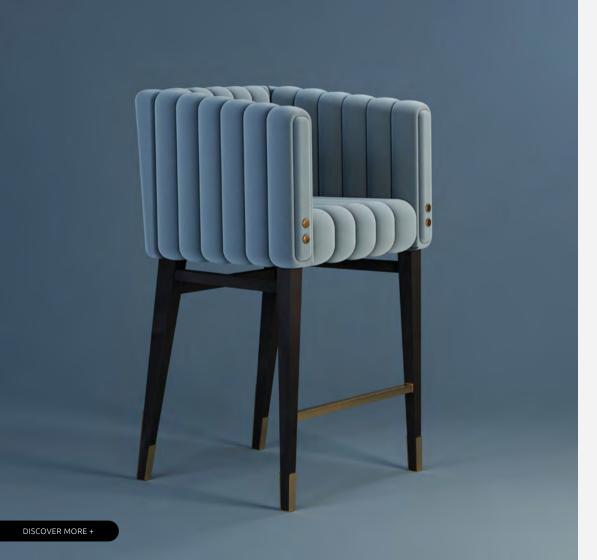

# WYO

Porus Studio designed Wyo Stool getting inspired by the imposing shape of the monument and in the natural background where it belongs. Reinterpreting it in a modern and sophisticated way, Wyo Stool is an opulent, yet elegant cylindrical stool in upholstered in bouclé weave and full grain leather with its base in black stained ashwood. Wyo Stool will deliver a luxury statement in any contemporary home décor. Wyo Stool is part of the Upholstery Collection.

**DIAMETER** 44 cm | 17.3" **HEIGHT** 44 cm | 17.3"

### **MATERIALS**

Structure: Black Stained Ashwood Fabric: Bouclé Weave and Full Grain Leather

DISCOVER MORE +