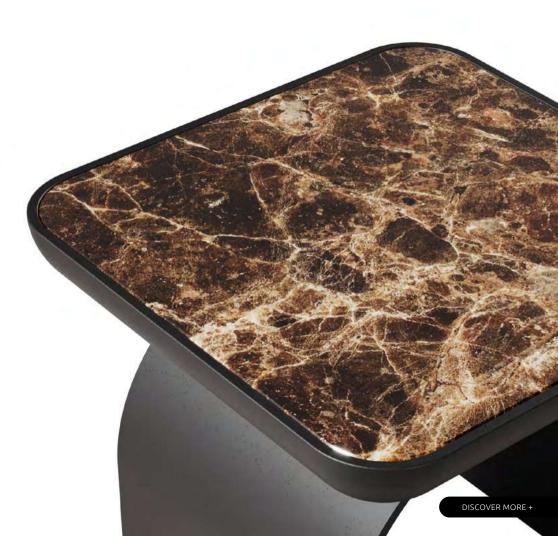

### **MISSISSIPPI**

CENTER TABLE

Behold the grandeur of the Mississippi River, a majestic waterway that weaves a tapestry of allure through the heart of the United States. Stretching its sinuous course over vast distances, this iconic river is a testament to nature's awe-inspiring beauty and unfaltering power.

Porus studio designers conceived the Mississippi Center Table by transforming sights into deluxe living protagonists.

WIDTH 150 cm | 59.1" DEPTH 75 cm | 29.5" HEIGHT 35 cm | 13."

#### MATERIALS

Structure: Aged Brushed Brass Details: Bronze Glass, Bronze Frosted Glass and Rosso Levanto Marble