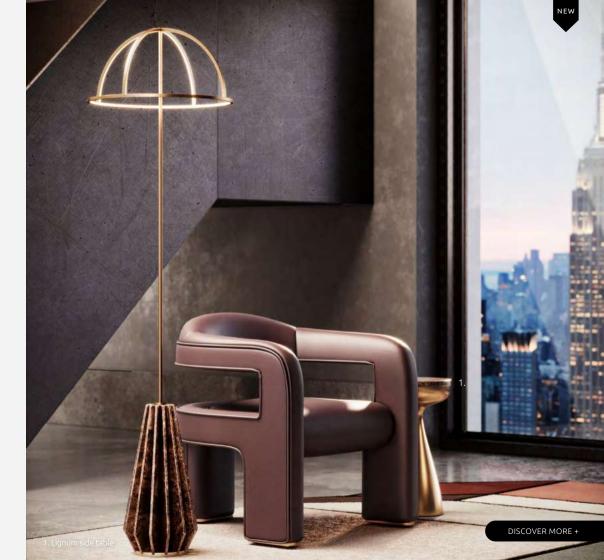

### LIGNUM SIDE TABLE

Singapore's Gardens by the Bay is a world-famous attraction and one of the city's most beloved green spaces. This project was intended to enhance the green.

The Lignum Side Table features a brass structure and a marble table top that brings metals and minerals together, recreating a refreshing feel and a lush environment in your modern living space.

**DIAMETER** 24 cm | 9.4" **HEIGHT** 50 cm | 19.7"

#### **MATERIALS**

Structure: Brushed Brass Details: Verde Guatemala Marble