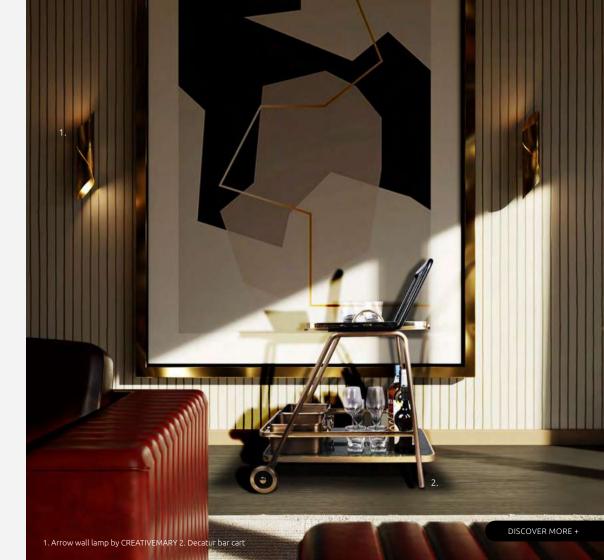

SUTTER CONSOLE

**FLORIDA** CONSOLE

CENTER TABLES SIDE TABLES BEDSIDE TABLES DINING TABLES CONSOLES BAR CARTS BAR TABLES OTHERS

CROSSROADS BAR CART

DECATUR BAR CART

OAKLAND BAR TABLE

WILLIS BAR TABLE

QUEENS BAR TABLE

### **DECATUR**

BAR CART

Decatur Bar Cart has an elegant structure, combining different types of brass finishes as polished, aged and brushed and lacquered. Along with its asymmetric basis, with dark glass in the top and marble in the bottom, Decatur has also two wheels, containers and bottle holders.

**WIDTH** 54 cm | 21.3" **DEPTH** 70 cm | 27.6" **HEIGHT** 85 cm | 33.5"

### MATERIALS

Structure: Polished Brass, Aged Brushed Brass, Lacquered Brass Details: Polished Brass, Black Glass