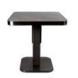

### STATEN DINING TABLE

The square Staten dining table features a grey stone marble, and its feet present a distinctive visual effect, made of brushed stainless steel with gunmetal finished with satin varnish. Staten's opulent design yet versatility makes this piece sustainable for residential and commercial interiors.

**WIDTH** 75 cm | 29.5" **DEPTH** 75 cm | 29.5" **HEIGHT** 75 cm | 29.5"

### **MATERIALS**

Structure: Brushed Gun Metal Steel Details: Gray Kendzo Marble