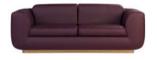

# YOSEMITE

SOFA

The Yosemite National Park is a huge reference in the United States and is one of UNESCO's heritage.

Inspired by such amazingness, Porus Studio designed the Yosemite Sofa. With a strong structure, this piece's feet are made of brushed brass. Upholstery-wise, the Yosemite Sofa features a linen look upholstery, something to remind you of the valley's cover but it can be customized to any fabric you need so that the Yosemite Sofa can be perfect for your project.

WIDTH 320 cm | 126v"

DEPTH 95 cm | 37.4"

HEIGHT 87 cm | 34.3"

SEAT HEIGHT 42 cm | 16.5"

#### **MATERIALS**

Fabric: Linen Look Details: Brushed Brass