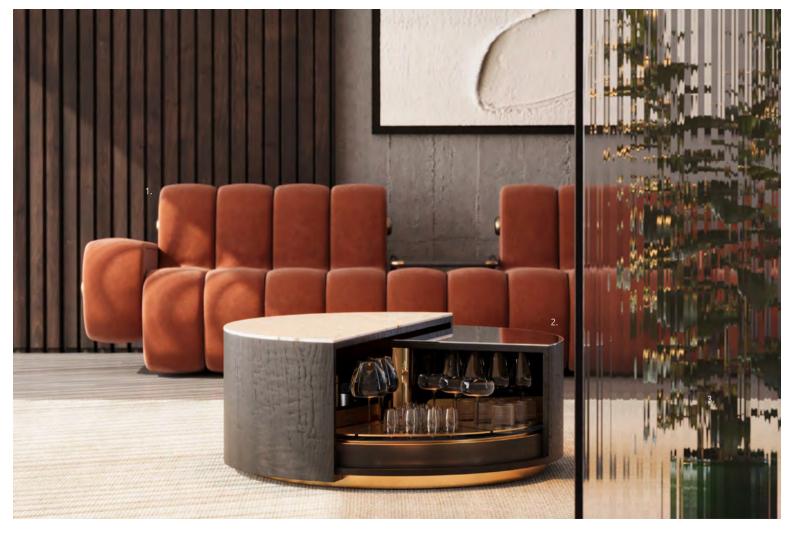

### **MONTICELLO**

CENTER TABLE

Monticello, located in Lake Berryessa, California, is the largest glory hole in the world. This unique place inspired the designers to create Monticello contemporary center table.

The top of the contemporary center table is made in dark oak wood, surrounded by a brushed brass structure. This structure extends along four elegant legs which connects the top to the dark oak wood base.

**DIAMETER** 127 cm | 50" **HEIGHT** 38 cm | 15"

#### **MATERIALS**

Structure: Walnut Wood Root Details: Lacquered Brass

DISCOVER MORE +
PAG. 53 WWW.PORUSTUDIO.COM