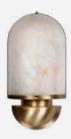

### RUSSELL

WALL LAMP

Designed by John Russell Pope, a prestigious American architecture, the Jefferson Memorial is dedicated to the 3rd president of the United States of America. The Neoclassical and the Roman Pantheon influence can felt on the Memorial architecture. Inspired by such characteristic place, Porus Studio decided to give a modern touch to its inspiration and designed the Russell family.

**WIDTH** 20.5 cm | 8.1" **DEPTH** 10.5 cm | 4.1" **HEIGHT** 42.5 cm | 16.7"

**BULB TYPE** G9

#### **MATERIALS**

Structure: Polished Brass, Brushed Brass and Alabaster