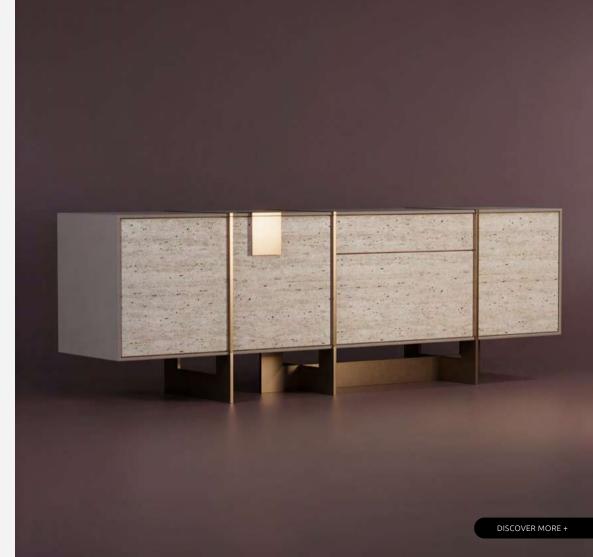

# COLOMA

The aged brushed brass details embrace the main structure of the Coloma contemporary sideboard, reflecting our inspiration in the Gold Rush and consequently Coloma, where the whole story started. The sideboard's structure features four Travertine marble doors. The Coloma sideboard is a mesmerizing contemporary furniture piece essential to any luxurious space.

**WIDTH** 230 cm | 90.6" **DEPTH** 52.5 cm | 20.7" **HEIGHT** 77.5 cm | 30.5"

### **MATERIALS**

Structure: Leather-Covered Wood Details: Travertine, Aged Brushed Brass, Leather and American Walnut Wood