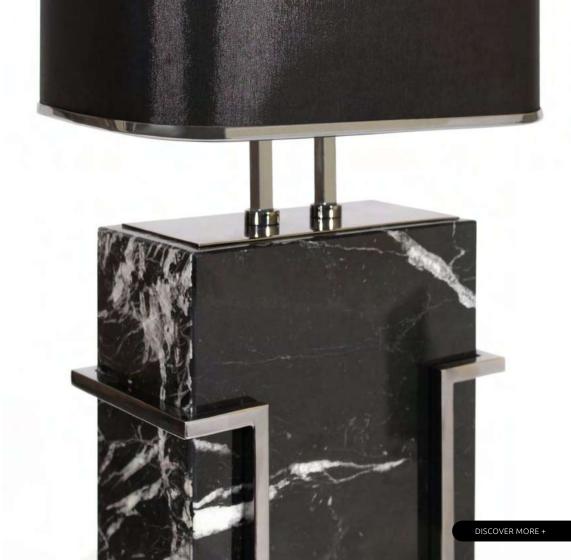

#### MATERIALS

Fabric: Natural Leather Details: Nero Marquina Marble and Brushed Brass