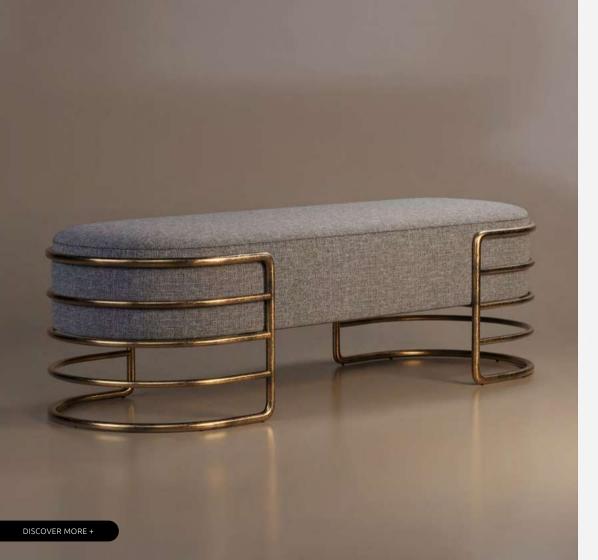

# **EERO**BENCH

The Gateway Arch is an American monument designed by the architect Eero Saarinen and it pays homage to the men who made the western territorial expansion of the U.S. possible.

As a descendant from that inspiration, and taking the Eero Armchair's design, Porus Studio designed the elegant Eero Bench with colors and textures that remind us of the arch and its park, with beautiful green foliage.

**WIDTH** 143 cm | 56.3" **DEPTH** 49 cm | 19.3" **HEIGHT** 45 cm | 17.7"

### **MATERIALS**

Structure: Brushed Silver Steel Fabric: Corduroy Velvet