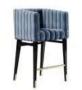

# **DAKOTA**

ARMCHAIR

Transforming sights into deluxe living protagonists, Porus studio designers conceived the Dakota armchair. The backrest and seat structure are made of three layers of foam covered in genuine leather with a suede touch, providing a comfortable yet deluxe experience. The aged brushed brass circles are one of the details that concur to making this modern armchair unique and destined to redefine a cosmopolitan living space.

WIDTH 134 cm | 52.8" DEPTH 115 cm | 45.3" HEIGHT 80 cm | 31.5" SEAT HEIGHT 45 cm | 17.7"

### **MATERIALS**

Fabric: Nobuck Details: Aged Brushed Brass