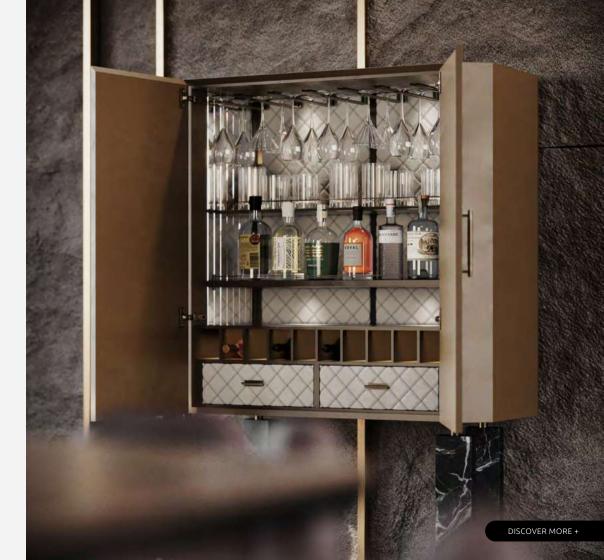

### HINES CABINET

Tall Wood construction in North America has taken a new turn with T3 Minneapolis, the first modern tall building made in wood to be built in the USA and it was led by the developer Hines. Hines had a vision of sustainable construction. Inspired by the modern and straight lines of the building and the use of wood that is clearly evidenced in the modern cabinet, it was born the contemporary cabinet Hines.

WIDTH 160 cm | 63" DEPTH 47 cm | 18.5" HEIGHT 140 cm | 55.1"

### **MATERIALS**

Structure: Black Stained Ashwood, Lacquered Wood Legs: Aged Brushed Brass Details: Smoked Glass, Antique Mirror, Aged Brushed Brass