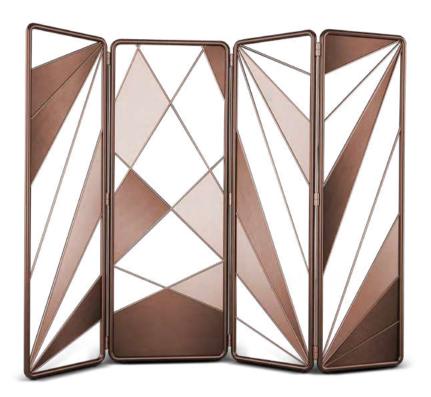

## **SEATTRAL**

FOLDING SCREEN

Focusing on the building's unusual shape from the outside, Seattral Folding Screen has a four-rectangular intersecting structure, composed by aged brushed brass, brushed brass and polished brass. The Seattral Folding Screen is a majestic furniture piece that will deliver a final sophisticated touch to any luxurious home decor.

WIDTH 215 cm | 84.6" DEPTH 3 cm | 1.2" HEIGHT 180 cm | 70.9"

#### **MATERIALS**

Structure: Aged Brushed Brass and Polished Brass