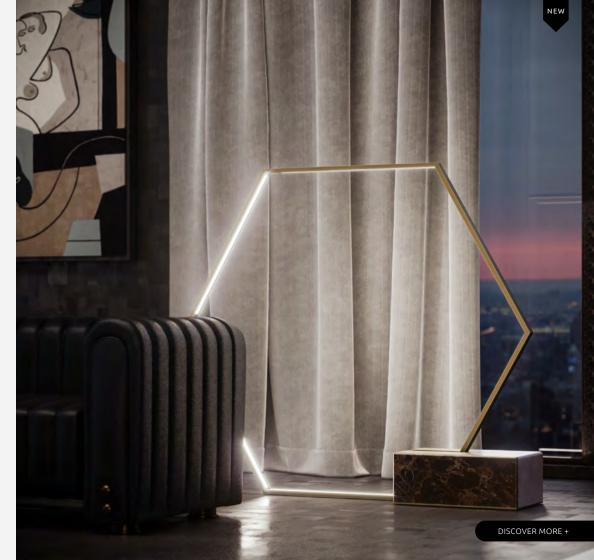

### **HEXAGON**

FLOOR LAMP

Geometric shapes have become increasingly popular in interior design due to their modern and graphic aesthetic. The aged brushed brass hexagon-shaped lighting incorporated into your decor will add a contemporary touch while creating a creative and visually pleasing way to enhance the ambiance of any space.

WIDTH 155 cm | 61" DEPTH 30 cm | 11.8" HEIGHT 134 cm | 52.8"

BULB TYPE LED

#### **MATERIALS**

Structure: Aged Brushed Brass and Rosso Levanto Marble