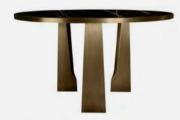

### KENAI DINING TABLE

Featuring a Carrara marble top supported by an aged brushed brass asymmetric two feet, the Kenai Dining Table is the perfect piece to match with style your dining chairs set. Fully authentic, this modern dining table can be customized to attend your project's needs. The Kenai Dining Table will make a deluxe impression on your guests, yet it manages to retain a modern minimalist feel.

**WIDTH** 300 cm | 118.1" **DEPTH** 105 cm | 41.3" **HEIGHT** 76 cm | 29.9"

#### **MATERIALS**

Structure: Calacatta Marble and Aged Brushed Brass

DISCOVER MORE +

PAG. 70 WWW.PORUSTUDIO.COM