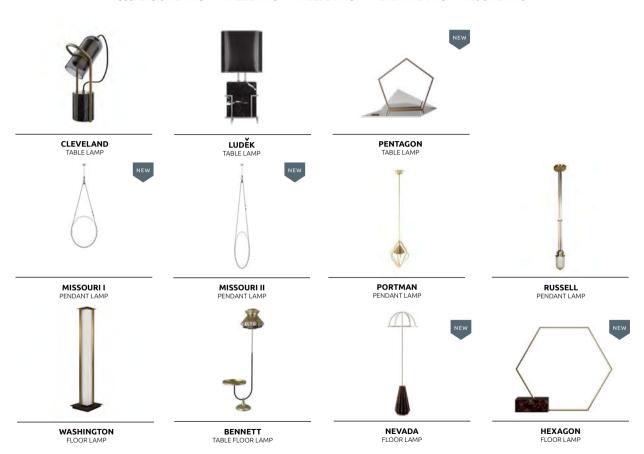

# LIGHTING

SUSPENSION LAMPS WALL LAMPS TABLE LAMPS PENDANT LAMPS FLOOR LAMPS

**GATEWAY** SUSPENSION LAMP

PORTLAND SUSPENSION LAMP

PORTMAN SUSPENSION LAMP

RUSSELL SUSPENSION LAMP

RUSSELL WALL LAMP

RUSSELL II WALL LAMP

**WALLA WALLA** WALL LAMP

NEW

RUSSELL TABLE LAMP

HAMSHIRE TABLE LAMP

NEVADA I TABLE LAMP

NEVADA II TABLE LAMP

# LIGHTING

SUSPENSION LAMPS WALL LAMPS TABLE LAMPS PENDANT LAMPS FLOOR LAMPS

# **GATEWAY**

SUSPENSION LAMP

Made of aged brushed brass featuring different-sized arches, the possibilities to configure the Gateway Suspension Lamp are endless.

**DIAMETER** 75 cm | 29.5" **HEIGHT** 85 cm | 33.5"

### **PORTLAND**

SUSPENSION LAMP

Transforming sights into deluxe living protagonists, Porus studio designers conceived the Portland Suspension Lamp. Each lampshade combines in harmony Nero Marquina marble and brushed brass. This minimalist group of fixtures creates a balanced and modern chic aesthetic while lighting up a contemporary décor.

### **PORTMAN**

SUSPENSION

The beautiful view and the visual effect in layers of the atrium inspired Porustudio to design this modern suspension lamp. Combining aged brushed brass shade and accents and polished brass movable rings, this suspension promises to be the masterpiece of your living room.

### **RUSSELL**

SUSPENSION

The Neoclassical and the Roman Pantheon influence can felt on the Memorial architecture. Inspired by such characteristic place, Porus Studio decided to give a modern touch to its inspiration and designed the Russell family.

### RUSSELL

WALL LAMP

Designed by John Russell Pope, a prestigious American architecture, the Jefferson Memorial is dedicated to the 3rd president of the United States of America. The Neoclassical and the Roman Pantheon influence can felt on the Memorial architecture. Inspired by such characteristic place, Porus Studio decided to give a modern touch to its inspiration and designed the Russell family.

### **RUSSELL II**

WALL LAMP

Designed by John Russell Pope, a prestigious American architecture, the Jefferson Memorial is dedicated to the 3rd president of the United States of America. The Neoclassical and the Roman Pantheon influence can be felt on the Memorial architecture. Inspired by such characteristic place, Porus Studio decided to give a modern touch to its inspiration and designed the Russell II wall lamp.

### WALLA WALLA

WALL LAMP

Transforming sights into deluxe living protagonists, Porus Studio designers conceived the modern Walla Walla Wall Lamp. The alabaster lampshade contrasts with the aged brushed details, conferring a deluxe design. When the light through the alabaster, the Walla Walla Wall Lamp will be the statement piece of your decor by adorning the walls.

### RUSSELL

TABLE LAMP

Designed by John Russell Pope, a prestigious American architect, the Jefferson Memorial is dedicated to the 3rd president of the United States of America. The Neoclassical and the Roman Pantheon influence can be felt on the Memorial architecture. Inspired by such a characteristic place, Porus Studio's designers decided to give a modern touch to its inspiration and designed the Russell family.

### **HAMPSHIRE**

TABLE LAMP

The alabaster lampshade will give your space a glow by translucent the lighting through the stone. Add a striking accent to a bedside or side table with such a deluxe table lamp.

### **NEVADA I**

TABLE LAMP

The Nevada table lamp's artistic charm and unique design also lend themselves well to complementing the aesthetic of the bedroom, adding a touch of refinement and style that elevates the overall decor.

# **NEVADA II**

TABLE LAMP

Placing the Nevada II table lamp on a sideboard or console is a classic way to add both lighting and style to a living room while creating a beautiful decorative display.

**DIAMETER** 39 cm | 15.4" **HEIGHT** 56 cm | 22"

## **CLEVELAND**

TABLE LAMP

Transforming sights into deluxe living protagonists, Porus studio designers conceived the Cleveland Table Lamp. Featuring a marble base that matches with the aged brushed brass, the light through a cylindrical smoked glass shade.

# LUDĚK TABLE LAMP

Ludwig Mies van der Rohe is regarded as one of the pioneers of modernist architecture, alongside Le Corbusier or Frank Lloyd Wright. Porustudio has used the Kluczynski skyscraper, located in the downtown Chicago Loop, as inspiration for this contemporary piece and has decided to honour Mies with our modern lighting piece by naming it Ludék.

### **PENTAGON**

TABLE LAMP

Geometric shapes have become increasingly popular in interior design due to their modern and graphic aesthetic. The aged brushed brass pentagon-shaped lighting incorporated into your decor will add a contemporary touch while creating a creative and visually pleasing way to enhance the ambiance of any surface.

# MISSOURI I

Transforming sights into deluxe living protagonists, Porus studio designers conceived the Missouri Pendant Lamp. Made of aged brushed brass,s featuring different-sized options, the modern pendant lamp is suspended by a leather buckle.

### MISSOURI II

PENDANT LAMP

Transforming sights into deluxe living protagonists, Porus studio designers conceived the Missouri Pendant Lamp. Made of aged brushed brass,s featuring different-sized options, the modern pendant lamp is suspended by a leather buckle.

### **PORTMAN**

PENDANT LAMP

To honor Portman's talent, Porustudio decided to give this masterpiece the family name of the neo-rationalist architect. Combining an aged brushed brass shade and polished brass movable rings with aged brushed brass accents, this contemporary pendant lamp will fit perfectly into your bedroom décor.

### RUSSELL PENDANT LAMP

The Neoclassical and the Roman Pantheon influence can felt on the Memorial architecture. Inspired by such characteristic place, Porus Studio decided to give a modern touch to its inspiration and designed the Russell family.

## WASHINGTON

FLOOR LAMP

Inspired by Washington's landmark and taking its shape, Porus Studio designed this modern tall lamp. Featuring a base in aged brushed brass and an alabaster body embraced with a brushed brass structure, the Washington floor lamp is the masterpiece your home can't miss. When the light through the alabaster lampshade, the Washington Floor Lamp will conquer your home decor.

### **BENNETT**

TABLE FLOOR LAMP

Contemporary, supreme, and always chic, the Bennett floor lamp with a brushed brass table attached is a piece to create a statement. The Bennett table floor standing light features a lampshade combination of brass and an abstract black and with textile to convey understated deluxe in your living room, reading space, or relaxing space.

### **NEVADA**

FLOOR LAMP

Drawing inspiration from Nevada's picturesque beauty, the Porus Studio designers conceived the splendidly modern Nevada Family. Melding timeless elegance with a modern touch, this exquisite lighting collection captures the spirit of the state, reflecting its unique character and allure.

### **HEXAGON**

FLOOR LAMP

Geometric shapes have become increasingly popular in interior design due to their modern and graphic aesthetic. The aged brushed brass hexagon-shaped lighting incorporated into your decor will add a contemporary touch while creating a creative and visually pleasing way to enhance the ambiance of any space.