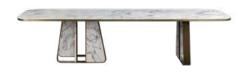

### KENAI DINING TABLE

Featuring a Carrara marble top supported by an aged brushed brass asymmetric two feet, the Kenai Dining Table is the perfect piece to match with style your dining chairs set. Fully authentic, this modern dining table can be customized to attend your project's needs. The Kenai Dining Table will make a deluxe impression on your guests, yet it manages to retain a modern minimalist feel.

**WIDTH** 300 cm | 118.1" **DEPTH** 105 cm | 41.3" **HEIGHT** 76 cm | 29.9"

#### **MATERIALS**

Structure: Calacatta Marble and Aged Brushed Brass

DISCOVER MORE +

PAG. 70 WWW.PORUSTUDIO.COM