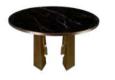

### WESTINGHOUSE

CENTER TABLE

Inspired by time capsules, a container of objects or information with the intention of preserving them for future generations. It is often used as a method of time travel, whereby someone from the present day can learn about the past.

From this concept emerges a modern and simple center table where you can keep your most loved objects. It is our timeless Westinghouse center table.

**WIDTH** 110 cm | 43.3" **DEPTH** 108 cm | 42.5" **HEIGHT** 45 cm | 17.7"

#### **MATERIALS**

Structure: Black Stained Ashwood Details: Calacatta Oro Marble, Brushed Brass and Mirror