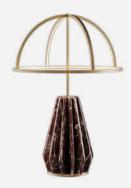

# **NEVADA II**

TABLE LAMP

Placing the Nevada II table lamp on a sideboard or console is a classic way to add both lighting and style to a living room while creating a beautiful decorative display.

**DIAMETER** 39 cm | 15.4" **HEIGHT** 56 cm | 22"

BULB TYPE LED

#### **MATERIALS**

Structure: Brushed Brass and Carrara Marble HIII NEW Alvar Aalto KERRY JOYCE THE INTANGIBLE & DISCOVER MORE +