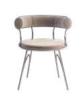

# OHIO DINING CHAIR

Discover the perfect harmony of style, comfort, and sophistication as you explore the contemporary Ohio dining chair. Featuring polished silver legs, dressed in nubuck with a black stained ashwood back, It beckons you to embrace the pleasure of exquisite dining, elevating every meal into a sensory delight.

WIDTH 56 cm | 22"
DEPTH 61 cm | 24"
HEIGHT 81 cm | 31.9"
SEAT HEIGHT 46 cm | 18.1"

### **MATERIALS**

Structure: Black Stained Ashwood and Polished Silver Fabric: Nubuk Lux