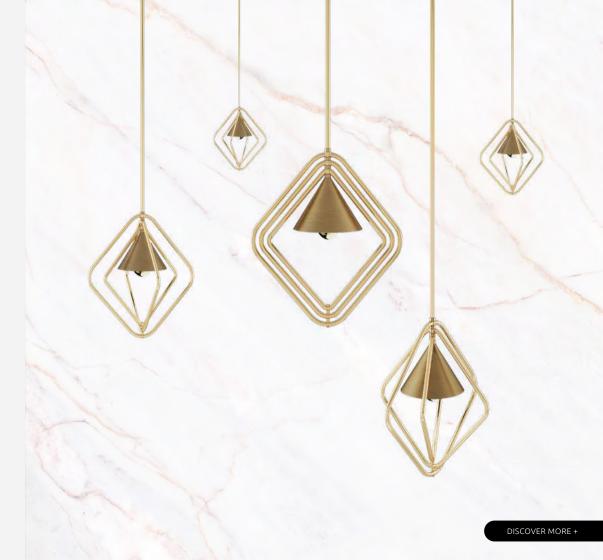

# **GATEWAY**

SUSPENSION LAMP

Made of aged brushed brass featuring different-sized arches, the possibilities to configure the Gateway Suspension Lamp are endless.

**DIAMETER** 75 cm | 29.5" **HEIGHT** 85 cm | 33.5"

#### **CUSTOMIZE**

ARO XS 35 cm | 13.8" ARO S 40 cm | 15.7" ARO M 60 cm | 23.6" ARO L 75 cm | 29.5"

BULB TYPE LED

#### **MATERIALS**

Structure: Aged Brushed Brass Details: Stainless Steel Cords