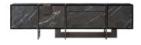

## CABINETS SIDEBOARDS

HINES CABINET

LINCOLN CABINET

COLUMBIA SIDEBOARD

**DETROIT** SIDEBOARD

COLOMA SIDEBOARD

ORLEANS TV UNIT

**DETROIT**TV UNIT

### **DETROIT**

SIDEBOARD

Featuring clean lines that follow the latest trends of combining different high-end materials, the Detroit sideboard is handcrafted in smoked walnut wood combined with Negro Marquina and brushed brass frame. Besides acting as the perfect storage piece for your modern dining room décor, featuring three shelves, two drawers, and two doors, the Detroit sideboard will also elevate your décor space.

**WIDTH** 242 cm | 95.3" **DEPTH** 50 cm | 19.7" **HEIGHT** 77 cm | 30.3"

### **MATERIALS**

Structure: Brushed Brass Frame, Smoked Wallnut and Nero Marquina Marble Details: Camel Leather