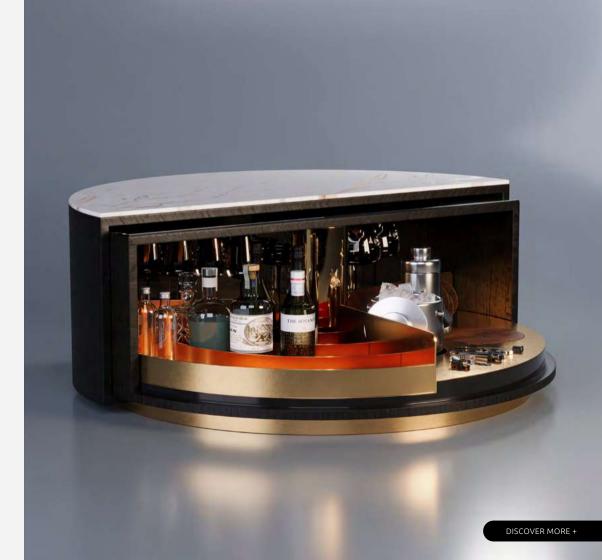

### **MONTICELLO**

CENTER TABLE

Monticello, located in Lake Berryessa, California, is the largest glory hole in the world. This unique place inspired the designers to create Monticello contemporary center table.

The top of the contemporary center table is made in dark oak wood, surrounded by a brushed brass structure. This structure extends along four elegant legs which connects the top to the dark oak wood base.

**DIAMETER** 127 cm | 50" **HEIGHT** 38 cm | 15"

#### **MATERIALS**

Structure: Walnut Wood Root Details: Lacquered Brass

DISCOVER MORE +
PAG. 53 WWW.PORUSTUDIO.COM