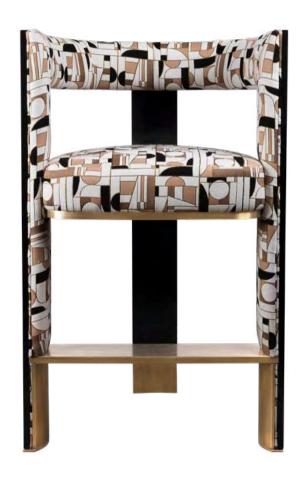

# **INGLEWOOD**

BAR CHAIR

Taking your luxurious home décor to the next league, Inglewood Bar Chair evokes the glorious venue where many events, from sports to music, are celebrated in Inglewood, California where many events, from sports to music, are celebrated.

WIDTH 66 cm | 26" DEPTH 60 cm | 23.6" HEIGHT 107 cm | 42.1" SEAT HEIGHT 77cm | 30.3"

#### **MATERIALS**

Fabric: Genuine Leather Legs: Lacquered Legs Details: Brushed Brass