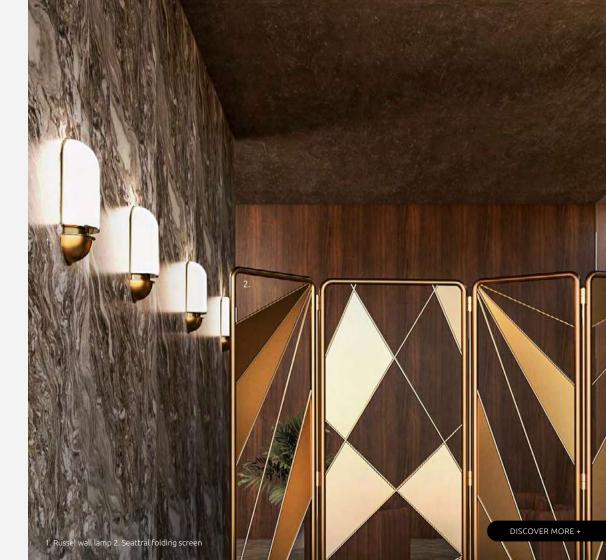

### RUSSELL

WALL LAMP

Designed by John Russell Pope, a prestigious American architecture, the Jefferson Memorial is dedicated to the 3rd president of the United States of America. The Neoclassical and the Roman Pantheon influence can felt on the Memorial architecture. Inspired by such characteristic place, Porus Studio decided to give a modern touch to its inspiration and designed the Russell family.

## **SEATTRAL**

FOLDING SCREEN

Focusing on the building's unusual shape from the outside, Seattral Folding Screen has a four-rectangular intersecting structure, composed by aged brushed brass, brushed brass and polished brass. The Seattral Folding Screen is a majestic furniture piece that will deliver a final sophisticated touch to any luxurious home decor.