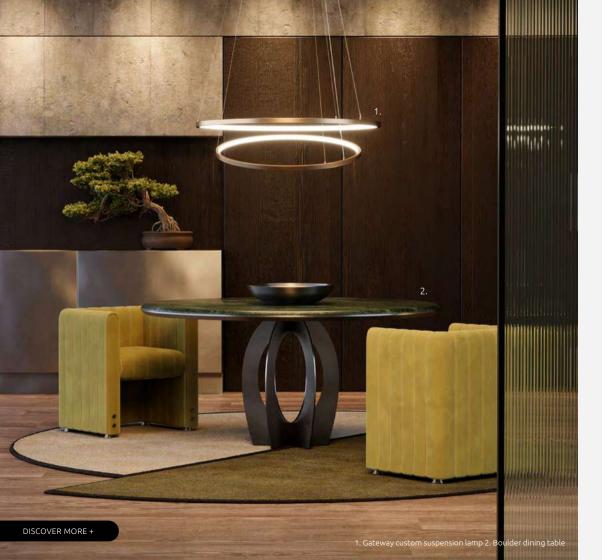

# **GATEWAY**

SUSPENSION LAMP

Made of aged brushed brass featuring different-sized arches, the possibilities to configure the Gateway Suspension Lamp are endless.

**DIAMETER** 75 cm | 29.5" **HEIGHT** 85 cm | 33.5"

# **BOULDER**

DINING TABLE

Transcending conventional design, Porus Studio's visionary artisans meticulously fashioned this extraordinary piece to bestow your dining space with a simultaneously dynamic and effortlessly chic ambiance. A tableau of pure elegance unfolds as the majestic marble tabletop takes center stage, its ethereal beauty serving as a testament to nature's indomitable grace.