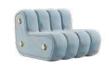

# **DAKOTA**

ARMCHAIR

Transforming sights into deluxe living protagonists, Porus studio designers conceived the Dakota armchair. The backrest and seat structure are made of three layers of foam covered in genuine leather with a suede touch, providing a comfortable yet deluxe experience. The aged brushed brass circles are one of the details that concur to making this modern armchair unique and destined to redefine a cosmopolitan living space.

WIDTH 134 cm | 52.8" DEPTH 115 cm | 45.3" HEIGHT 80 cm | 31.5" SEAT HEIGHT 45 cm | 17.7"

### **MATERIALS**

Fabric: Nobuck Details: Aged Brushed Brass