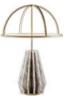

### **PORTMAN**

SUSPENSION

The beautiful view and the visual effect in layers of the atrium inspired Porustudio to design this modern suspension lamp. Combining aged brushed brass shade and accents and polished brass movable rings, this suspension promises to be the masterpiece of your living room.

Portman Suspension Lamp was designed by Porustudio and is part of the Lighting Collection.

WIDTH 140 cm | 55.1" DEPTH 38 CM | 15" HEIGHT 150 cm | 59.1"

**BULB TYPE** E27

#### **MATERIALS**

Structure: Aged Brushed Brass and Polished Brass