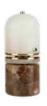

# **KANSAS**

BENCH

Porus Studio designers conceived the modern Kansas bench inspired by this architectural treasure. Two Grey Kenzo marble feet come together with a handcrafted black stained ashwood seat, upholstered in a smooth genuine suede embellished with aged brushed brass details. Thanks to its eye-catching mix of materials and textures, this modern bench is a great choice, especially for modern interiors. The Kansas bench is a deluxe design bench that your entryway doesn't want to miss.

WIDTH 160 cm | 63" DEPTH 55 cm | 21.7" SEAT HEIGHT 42 cm | 16.5" HEIGHT 52 cm | 20.5"

## **MATERIALS**

Structure: Grey Kenzo Marble and Black Stained Ashwood Fabric: Genuine Suede Details: Aged Brushed Brass

PAG. 35 WWW.PORUSTUDIO.COM