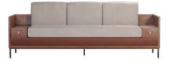

# YOSEMITE

SOFA

The Yosemite National Park is a huge reference in the United States and is one of UNESCO's heritage.

Inspired by such amazingness, Porus Studio designed the Yosemite Sofa. With a strong structure, this piece's feet are made of brushed brass. Upholstery-wise, the Yosemite Sofa features a linen look upholstery, something to remind you of the valley's cover but it can be customized to any fabric you need so that the Yosemite Sofa can be perfect for your project.

WIDTH 320 cm | 126v"

DEPTH 95 cm | 37.4"

HEIGHT 87 cm | 34.3"

SEAT HEIGHT 42 cm | 16.5"

#### **MATERIALS**

Fabric: Linen Look Details: Brushed Brass