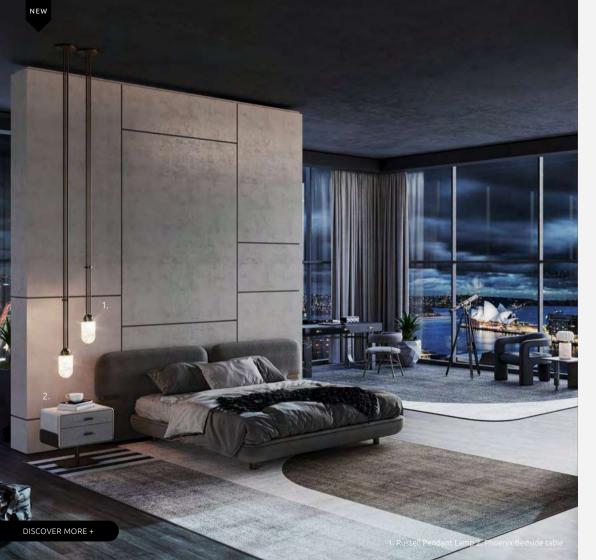

### **COLORADO**

E D

Featuring a marble headboard combined with two leather pillows upholstered in genuine leather, embellished with details, and feet in aged brushed brass. Pick up your favorite marble between Grey Kendzo, White Estremoz, and St. Laurent, and elevate your bedroom design with an exquisite marble headboard.

WIDTH 342 cm | 134.6" DEPTH 225 cm | 88.6" HEIGHT 130 cm | 51.2" SEAT HEIGHT 52cm | 20.5"

#### **MATERIALS**

Structure: Lacquered Wood Fabric: Genuine Leather Details: Grey Kendzo Marble and Aged Brushed Brass

Type of lamp: LED X 2

PAG. 51 WWW.PORUSTUDIO.COM