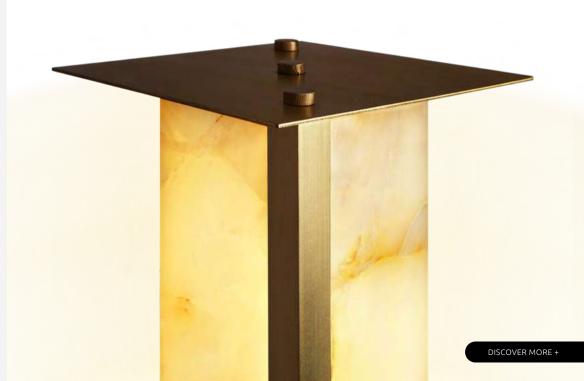

## WASHINGTON

FLOOR LAMP

Inspired by Washington's landmark and taking its shape, Porus Studio designed this modern tall lamp. Featuring a base in aged brushed brass and an alabaster body embraced with a brushed brass structure, the Washington floor lamp is the masterpiece your home can't miss. When the light through the alabaster lampshade, the Washington Floor Lamp will conquer your home decor.

**WIDTH** 30 cm | 11.8" **DEPTH** 30 cm | 11.8" **HEIGHT** 125 cm | 49.2"

**BULB TYPE** E14

#### **MATERIALS**

Structure: Aged Brushed Brass, Brushed Brass and Alabaster

PAG. 129 WWW.PORUSTUDIO.COM