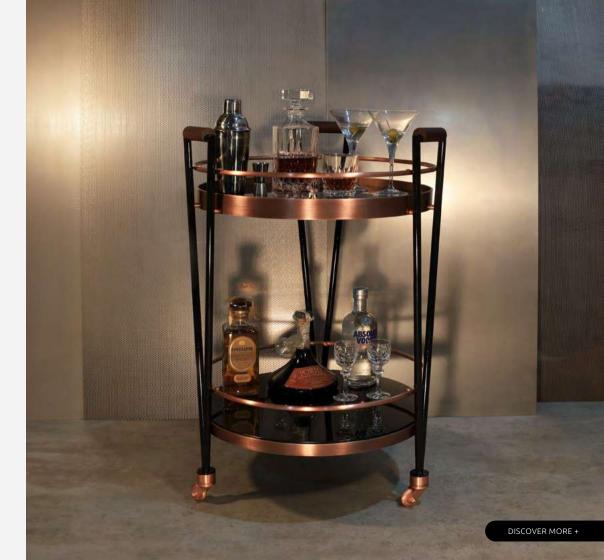

### **CROSSROADS**

BAR CART

Crossroads Bar Cart has a round structure in brushed copper steel and lacquered brass and its bases in black glass, along with the walnut wood handles. This round shaped bar bart can be useful a design piece. Crossroads Bar Cart intersects aesthetic with function, ensuring nothing goes in the wrong way when it comes to toasts and leisure.

**DIAMETER** 53 cm | 20.9" **HEIGHT** 77 cm | 30.3"

### **MATERIALS**

Structure: Brushed Copper Steel and Lacquered Brass Details: Walnut Wood, Black Glass