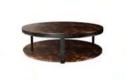

### **MONTICELLO**

CENTER TABLE

Monticello, located in Lake Berryessa, California, is the largest glory hole in the world. This unique place inspired the designers to create Monticello contemporary center table.

The top of the contemporary center table is made in dark oak wood, surrounded by a brushed brass structure. This structure extends along four elegant legs which connects the top to the dark oak wood base.

**DIAMETER** 127 cm | 50" **HEIGHT** 38 cm | 15"

#### **MATERIALS**

Structure: Walnut Wood Root Details: Lacquered Brass

DISCOVER MORE +
PAG. 53 WWW.PORUSTUDIO.COM