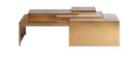

### DICKSON CENTER TABLE

Transforming sights into deluxe living protagonists, Porus studio designers conceived the Dickson center table. Placed on a wood structure wrapped in leather, featuring aged brushed brass details, elegantly meeting the bronze glass tabletop that completes the modern aesthetic of this piece.

The modern design of the Dickson center table embodies high-end materials, adding a distinctive value to any living space.

WIDTH 170 cm | 66.9" DEPTH 119 cm | 46.9" HEIGHT 35 cm | 13."

#### **MATERIALS**

Structure: Wood wrapped in Leather Details: Aged Brushed Brass and Bronze Glass