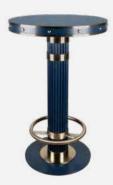

# **INGLEWOOD**

BAR CHAIR

Taking your luxurious home décor to the next league, Inglewood Bar Chair evokes the glorious venue where many events, from sports to music, are celebrated in Inglewood, California where many events, from sports to music, are celebrated.

WIDTH 66 cm | 26" DEPTH 60 cm | 23.6" HEIGHT 107 cm | 42.1" SEAT HEIGHT 77cm | 30.3"

#### **MATERIALS**

Fabric: Genuine Leather Legs: Lacquered Legs Details: Brushed Brass