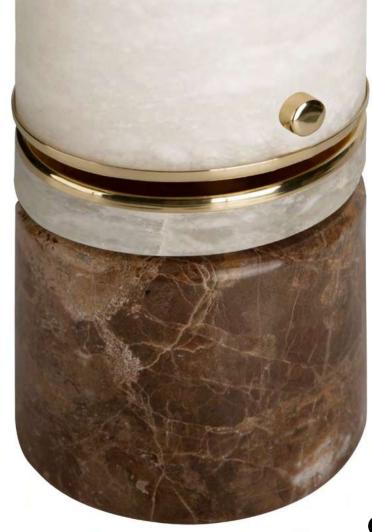

## **CLEVELAND**

TABLE LAMP

Transforming sights into deluxe living protagonists, Porus studio designers conceived the Cleveland Table Lamp. Featuring a marble base that matches with the aged brushed brass, the light through a cylindrical smoked glass shade.

WIDTH 13 cm | 5.1" DEPTH 20 cm | 7.9" HEIGHT 41 cm | 16.1"

**BULB TYPE** E14

#### **MATERIALS**

Structure: Saint Laurent Marble and Aged Brushed Brass Details: Smoked Glass