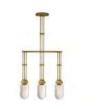

### **PORTMAN**

SUSPENSION

The beautiful view and the visual effect in layers of the atrium inspired Porustudio to design this modern suspension lamp. Combining aged brushed brass shade and accents and polished brass movable rings, this suspension promises to be the masterpiece of your living room.

Portman Suspension Lamp was designed by Porustudio and is part of the Lighting Collection.

WIDTH 140 cm | 55.1" DEPTH 38 CM | 15" HEIGHT 150 cm | 59.1"

**BULB TYPE** E27

#### **MATERIALS**

Structure: Aged Brushed Brass and Polished Brass