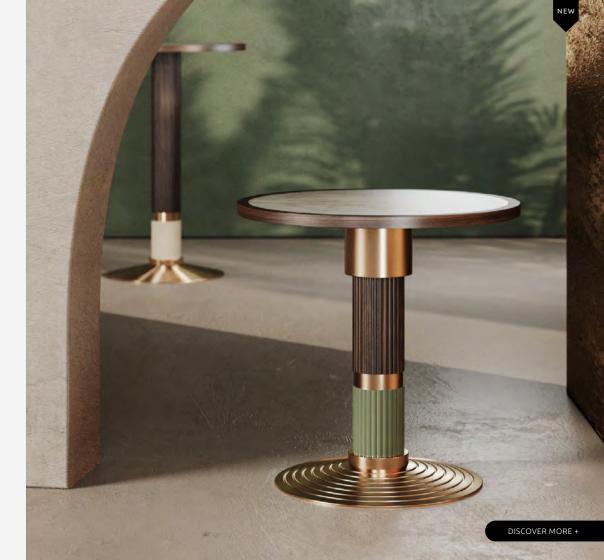

### **MONTICELLO**

CENTER TABLE

Monticello, located in Lake Berryessa, California, is the largest glory hole in the world. This unique place inspired the designers to create Monticello contemporary center table.

The top of the contemporary center table is made in dark oak wood, surrounded by a brushed brass structure. This structure extends along four elegant legs which connects the top to the dark oak wood base.

**DIAMETER** 127 cm | 50" **HEIGHT** 38 cm | 15"

#### **MATERIALS**

Structure: Walnut Wood Root Details: Lacquered Brass

DISCOVER MORE +
PAG. 53 WWW.PORUSTUDIO.COM