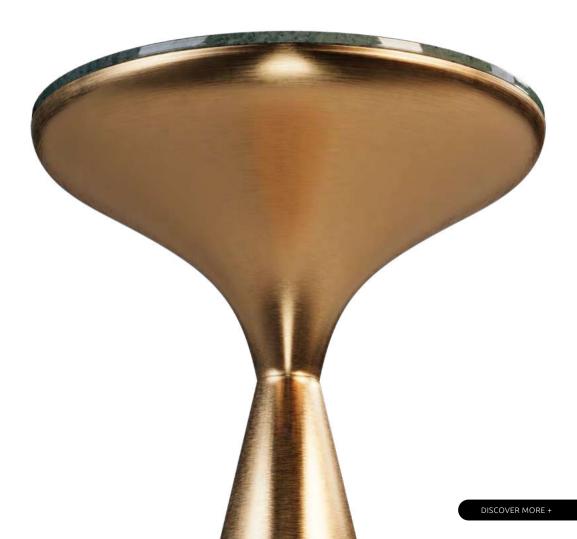

# WYO

Porus Studio designed Wyo Stool getting inspired by the imposing shape of the monument and in the natural background where it belongs. Reinterpreting it in a modern and sophisticated way, Wyo Stool is an opulent, yet elegant cylindrical stool in upholstered in bouclé weave and full grain leather with its base in black stained ashwood. Wyo Stool will deliver a luxury statement in any contemporary home décor. Wyo Stool is part of the Upholstery Collection.

**DIAMETER** 44 cm | 17.3" **HEIGHT** 44 cm | 17.3"

### **MATERIALS**

Structure: Black Stained Ashwood Fabric: Bouclé Weave and Full Grain Leather

DISCOVER MORE +