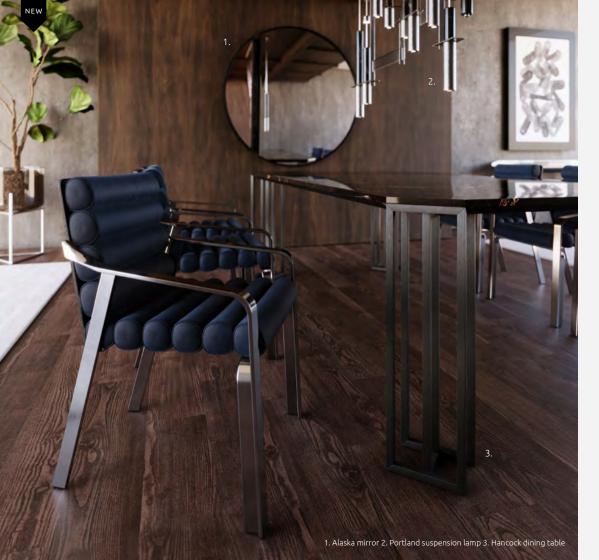

### **PORTLAND**

SUSPENSION LAMP

Transforming sights into deluxe living protagonists, Porus studio designers conceived the Portland Suspension Lamp. Each lampshade combines in harmony Nero Marquina marble and brushed brass. This minimalist group of fixtures creates a balanced and modern chic aesthetic while lighting up a contemporary décor.

**WIDTH** 210 cm | 82.7" **DEPTH** 6.5 cm | 2.6" **HEIGHT** 200 cm | 78.7"

**BULB TYPE** LED G9

#### **MATERIALS**

Structure: Brushed Brass Details: Nero Marquina Marble

### **ALASKA**

MIRROR

Known for being the state with more lakes, Alaska offers picturesque waters at every turn. And for sure it demands everyone's attention. Inspired by reflection on the extensions of Alaska's lakes, Porus Studio designers conceived the Alaska Mirror. Featuring polished brass combined with Rosso Levanto Marble and Bronze Mirror, this contemporary round mirror will reflect a deal between aesthetics and function

**WIDTH** 134 cm | 52.8" **HIGHT** 134 cm | 52.8" **DEPTH** 11 cm | 4.3"

#### **MATERIALS**

Structure: Polished Brass Details: Rosso Levanto Marble and Bronze Mirror