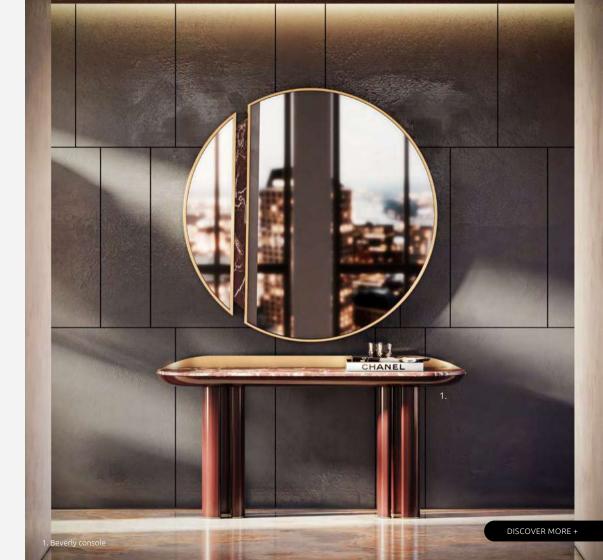

## **BEVERLY**

CONSOLE

Beverly Hills, a prestigious city nestled within the bounds of Los Angeles County, California, is renowned for its lavish lifestyle, opulent fashion, and affluent neighborhoods. The city, bordered by the bustling metropolis of Los Angeles and the trendy district of West Hollywood, serves as a domicile to a plethora of globally acclaimed celebrities.

WIDTH 160 cm | 63" DEPTH 45.5 cm | 17.9" HEIGHT 82 cm | 32.3"

### **MATERIALS**

Structure: Lacquered Wood Details: Marble, Polished Brass