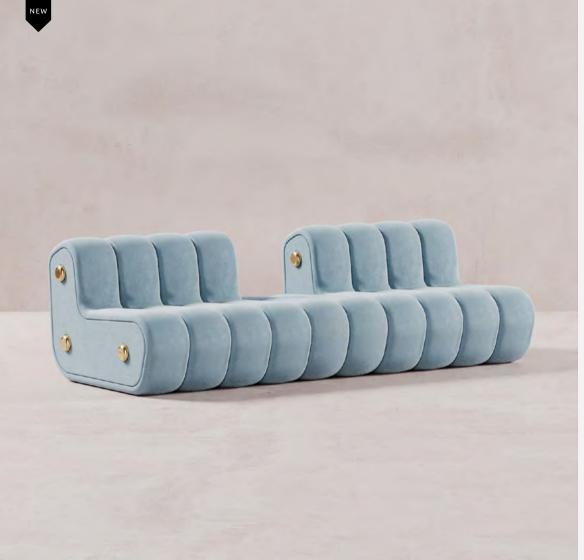

# **DAKOTA**

SOFA

Transforming sights into deluxe living protagonists, Porus studio designers conceived the Dakota sofa. The backrest and seat structure are made of several layers of foam covered in leather with a suede touch, providing a comfortable yet deluxe experience. The open space between the backrests that can be coordinated with the Dickson side table, it is one of the details that contribute to making this modern sofa unique and destined to redefine a cosmopolitan living space.

WIDTH 316 cm | 124.4" DEPTH 115 cm | 45.3" HEIGHT 80 cm | 31.5" SEAT HEIGHT 45 cm | 17.7"

#### **MATERIALS**

Fabric: Nobuck Details: Aged Brushed Brass