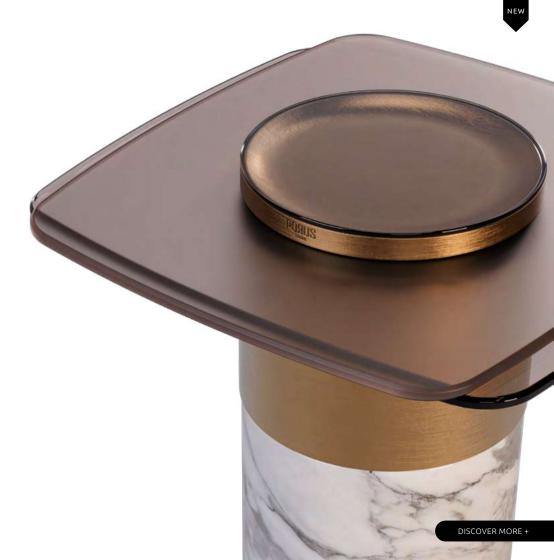

# **LINCOLN**

SIDE TABLE

Its imposing Rosso Levanto Marble is supported by two striking Emperador marble legs, featuring aged brushed brass details. The contemporary Lincoln side table is a must-have piece, designed to match with a modern sofa or to highlight a house corner.

WIDTH 66 cm | 26" DEPTH 66 cm | 26" HEIGHT 60 cm | 23.6"

#### MATERIALS

Legs: Emperador Marble Details: Rosso Levanto Marble and Aged Brushed Brass