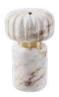

# WYO

Porus Studio designed Wyo Stool getting inspired by the imposing shape of the monument and in the natural background where it belongs. Reinterpreting it in a modern and sophisticated way, Wyo Stool is an opulent, yet elegant cylindrical stool in upholstered in bouclé weave and full grain leather with its base in black stained ashwood. Wyo Stool will deliver a luxury statement in any contemporary home décor. Wyo Stool is part of the Upholstery Collection.

**DIAMETER** 44 cm | 17.3" **HEIGHT** 44 cm | 17.3"

### **MATERIALS**

Structure: Black Stained Ashwood Fabric: Bouclé Weave and Full Grain Leather

DISCOVER MORE +