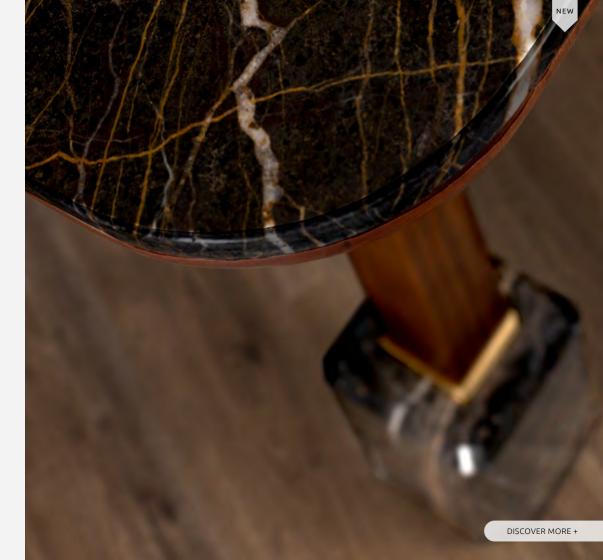

ainers and bottle holders.



**WIDTH** 54 cm | 21.3" **DEPTH** 70 cm | 27.6" **HEIGHT** 85 cm | 33.5"

### MATERIALS

Structure: Polished Brass, Aged Brushed Brass, Lacquered Brass Details: Polished Brass, Black Glass



### OAKLAND

BAR TABLE

At the heart of this exquisite creation lies a luxurious Black and Gold Marble table top and base. A second top and body in natural walnut wood, with a velvety matte varnish, add a warm and inviting touch to the modern bar table. The Oakland bar table is a masterpiece that seamlessly blends natural beauty with modern design, creating a piece to be in elegant and refined commercial spaces.



**WIDTH** 40 cm | 15.7" **DEPTH** 40 cm | 15.7" **HEIGHT** 110 cm | 43.3"

### MATERIALS

Structure: Black Gold Marble and Walnut Wood Details: Brushed Brass



### WILLIS BAR TABLE

Located in Chicago's heart, the Willis Tower was completed in 1974. It was the tallest building worldwide for nearly 25 years and set the standard for the tallest skyscrapers worldwide. Inspired by this famous skyscraper, Porus Studio designers conceived this contemporary bar table.



**DIAMETER** 75 cm | 29.5" **HEIGHT** 109 cm | 42.9"

### **MATERIALS**

Structure: Lacquered Metal and Brushed Brass Details: Lacquered Glass



### QUEENS BAR TABLE

Queens is the easternmost and biggest area of the five counties of New York City, geographically adjacent to the borough of Brooklyn at the western end of Long Island. This county is one of the most ethnically diverse urban areas worldwide.



**DIAMETER** 75 cm | 29.5" **HEIGHT** 109 cm | 42.9"

### **MATERIALS**

Stru