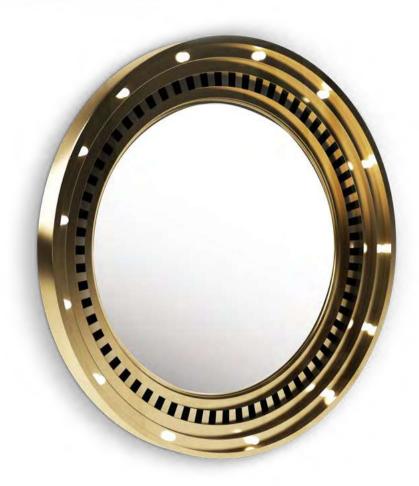

### **HOLLYWOOD**

MIRROR

With the prestigious Walk of fame in mind, Porus designers developed the most glamorous mirror.

Sweeping the contour of the Hollywood mirror, are 14 led lightings that were inspired by the stars along the sidewalks. Its structure made in brushed brass with lacquered details, the Hollywood Mirror promises to be the jewel of your décor.

**DIAMETER** 140 cm | 55.1" **DEPTH** 10 cm | 3.9"

#### **MATERIALS**

Structure: Wood with Gold Leaf Finish Details: Mirror and Lacquer

DISCOVER MORE +
PAG. 134 WWW.PORUSTUDIO.COM

PAG. 135 WWW.PORUSTUDIO.COM 1. Hollywood mirror