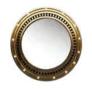

### **HOLLYWOOD**

MIRROR

With the prestigious Walk of fame in mind, Porus designers developed the most glamorous mirror.

Sweeping the contour of the Hollywood mirror, are 14 led lightings that were inspired by the stars along the sidewalks. Its structure made in brushed brass with lacquered details, the Hollywood Mirror promises to be the jewel of your décor.

**DIAMETER** 140 cm | 55.1" **DEPTH** 10 cm | 3.9"

#### **MATERIALS**

Structure: Wood with Gold Leaf Finish Details: Mirror and Lacquer

DISCOVER MORE +
PAG. 134 WWW.PORUSTUDIO.COM

PAG. 135 WWW.PORUSTUDIO.COM 1. Hollywood mirror