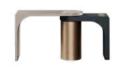

# **GATEWAY**

SUSPENSION LAMP

Made of aged brushed brass featuring different-sized arches, the possibilities to configure the Gateway Suspension Lamp are endless.

**DIAMETER** 75 cm | 29.5" **HEIGHT** 85 cm | 33.5"

#### **CUSTOMIZE**

ARO XS 35 cm | 13.8" ARO S 40 cm | 15.7" ARO M 60 cm | 23.6" ARO L 75 cm | 29.5"

BULB TYPE LED

#### **MATERIALS**

Structure: Aged Brushed Brass Details: Stainless Steel Cords