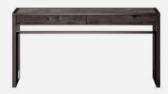

# LINCOLN

Lincoln Desk is an imposign and modern furniture piece which honors the reknown Lincoln Memorial. The Lincoln Memorial was builto to glorify Abraham Lincoln, the 16th president of the United States.

Inspired by such mark of a nation, Porus Studio created an unforgettable mid-century modern desk to dazzle in any contemporary home décor.

**WIDTH** 189 cm | 74.4" **DEPTH** 72 cm | 28.3" **HEIGHT** 83 cm | 32.7"

### **MATERIALS**

Structure: Lacquered Wood Legs: Stripped Estremoz Marble Details: Brushed Brass and Genuine Leather