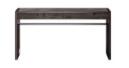

# LINCOLN

Lincoln Desk is an imposign and modern furniture piece which honors the reknown Lincoln Memorial. The Lincoln Memorial was builto to glorify Abraham Lincoln, the 16th president of the United States.

Inspired by such mark of a nation, Porus Studio created an unforgettable mid-century modern desk to dazzle in any contemporary home décor.

**WIDTH** 189 cm | 74.4" **DEPTH** 72 cm | 28.3" **HEIGHT** 83 cm | 32.7"

### **MATERIALS**

Structure: Lacquered Wood Legs: Stripped Estremoz Marble Details: Brushed Brass and Genuine Leather