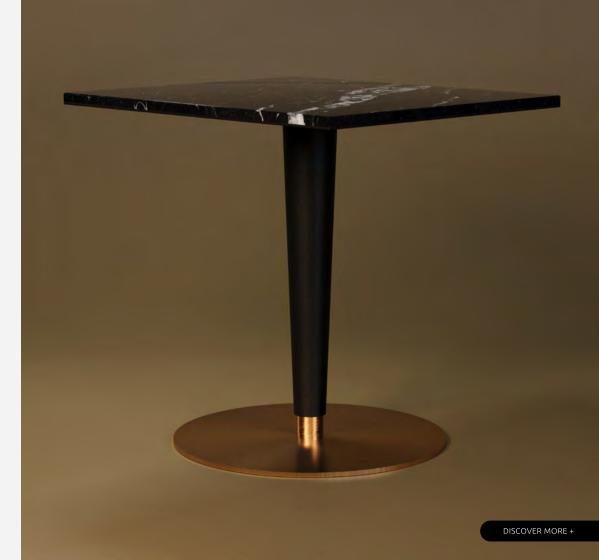

nts a must have for any luxurious living space.



**DIAMETER** 175 cm | 68.9" **HEIGHT** 76 cm | 29.9"

### **MATERIALS**

Structure: Brushed Brass Details: Calacatta Marble



# **ATLANTA**

DINING TABLE

For more relaxed and contemporary commercial projects, small dining tables look good while saving space. Impress your guests with the modern Atlanta Dining Table features an Nero Marquina marble top, accomplished with a black lacquered under top supported by a black ashwood and brushed brass feet. This modern dining table will make every meal a stylish dining experience with its beautifully crafted.



**WIDTH** 80 cm | 31.5" **DEPTH** 80 cm | 31.5" **HEIGHT** 76 cm | 29.9"

#### MATERIALS

Structure: Black Stained Ashwood Details: Brushed Brass, Nero Marquina Marble and Black Lacquer



### QUEENS DINING TABLE

Queens is the easternmost and biggest area of the five counties of New York City, geographically adjacent to the borough of Brooklyn at the western end of Long Island. This county is one of the most ethnically diverse urban areas worldwide. Structured in wood and features a Green Viana marble tabletop which highlights its sophisticated contemporary design. Whatever style you prefer, we're sure that Queens dining table suits your restaurant needs.



**DIAMETER** 75 cm | 29.5" **HEIGHT** 76 cm | 29.9"

### **MATERIALS**

Structure: Walnut Wood, Lacquered Wood and Brushed Brass Details: Viana Green Marble



### WILLIS DINING TABLE

Located in Chicago's heart, the Willis Tower was completed in 1974. It was the tallest building worldwide for nearly 25 years and set