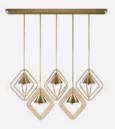

# **GATEWAY**

SUSPENSION LAMP

Made of aged brushed brass featuring different-sized arches, the possibilities to configure the Gateway Suspension Lamp are endless.

**DIAMETER** 75 cm | 29.5" **HEIGHT** 85 cm | 33.5"

#### **CUSTOMIZE**

ARO XS 35 cm | 13.8" ARO S 40 cm | 15.7" ARO M 60 cm | 23.6" ARO L 75 cm | 29.5"

BULB TYPE LED

#### **MATERIALS**

Structure: Aged Brushed Brass Details: Stainless Steel Cords