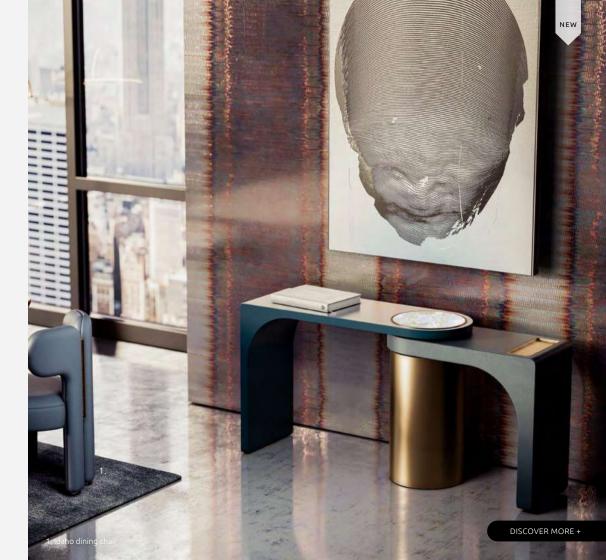

# IDAHO DINING CHAIR

Idaho features clean lines and a modern design that is sleek and sophisticated, while the soft and durable natural leather adds a touch of sophistication and deluxe to your dining room décor. Idaho is a more intimate way of opening up new aesthetics of the living space in homes and hospitality venues.

WIDTH 57 cm | 22.4" DEPTH 55 cm | 21.7" SEAT HEIGHT 46 cm | 18.1" HEIGHT 78 cm | 30.7"

#### MATERIALS

Fabric: Natural Leather Details: Nero Marquina Marble and Brushed Brass