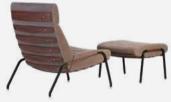

# **RUSHMORE**

ARMCHAIR

Whether used as a stunning focal point or integrated into a larger ensemble, "Rushmore" stands as a tribute to the enduring spirit of American ingenuity and the awe-inspiring landscapes that shape its narrative. The leather armchair's upholstery features brushed brass feet evoking a sense of timeless elegance. The Rushmore armchair is the perfect addition to a reading corner or to combine in a living space.

WIDTH 81 cm | 31.9" DEPTH 92 cm | 36.2" HEIGHT 83 cm | 32.7" SEAT HEIGHT 45 cm | 17.7"

### **MATERIALS**

Fabric: Leather Details: Aged Brushed Brass