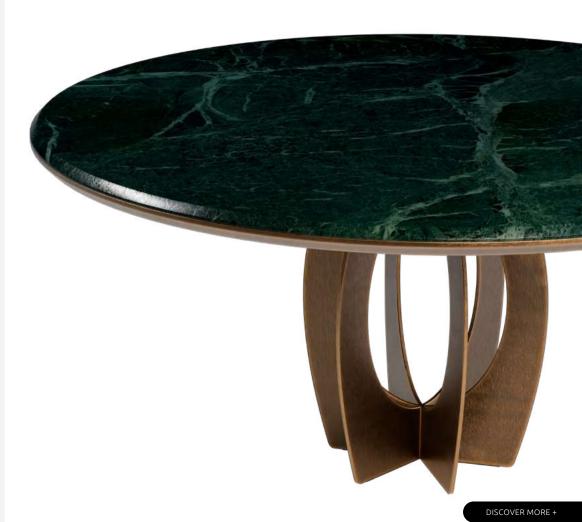

### KENAI DINING TABLE

Featuring a Carrara marble top supported by an aged brushed brass asymmetric two feet, the Kenai Dining Table is the perfect piece to match with style your dining chairs set. Fully authentic, this modern dining table can be customized to attend your project's needs. The Kenai Dining Table will make a deluxe impression on your guests, yet it manages to retain a modern minimalist feel.

**WIDTH** 300 cm | 118.1" **DEPTH** 105 cm | 41.3" **HEIGHT** 76 cm | 29.9"

#### **MATERIALS**

Structure: Calacatta Marble and Aged Brushed Brass

DISCOVER MORE +

PAG. 70 WWW.PORUSTUDIO.COM