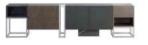

## CABINETS SIDEBOARDS

HINES CABINET

LINCOLN CABINET

COLUMBIA SIDEBOARD

**DETROIT** SIDEBOARD

COLOMA SIDEBOARD

ORLEANS TV UNIT

**DETROIT**TV UNIT

### **DETROIT**

TV UNIT

Featuring clean lines that follow the latest trends of combining different high-end materials, the Detroit tv unit is handcrafted in rovere charcoal wood veneer combined with Gray Kendzo marble, gray leather, stone gray lacquer and brushed stainless steel frames. Besides acting as the perfect storage piece for your modern living room décor, featuring three shelves, two drawers, and two doors, the Detroit tv unit will also elevate your décor space.

**WIDTH** 242 cm | 95.3" **DEPTH** 50 cm | 19.7" **HEIGHT** 60 cm | 23.6"

#### MATERIALS

Structure: Brushed Stainless Steel Frame, Gray Kendzo Marble Details: Rovere Charcoal Wood Veneer, Leather and Lacquer

DISCOVER MORE +
PAG. 108 WWW.PORUSTUDIO.COM