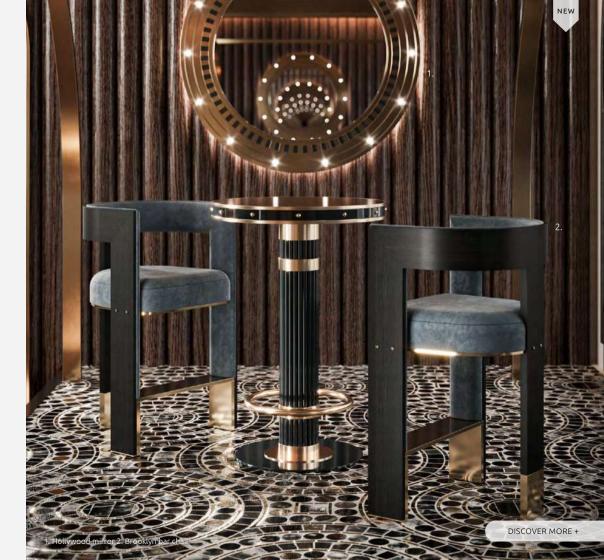

# **BROOKLYN**

DINING CHAIR

Since its construction, the Brooklyn Bridge become an icon of New York City. Connecting Manhattan to New York, It was the first fixed crossing across the East River. The Brooklyn Bridge is a symbol of the city, ranking among the city's most popular tourist attractions. Inspired by this landmark, Porus Studio designers conceived the modern Brooklyn Dining Chair.

WIDTH 64 cm | 25.2" DEPTH 60 cm | 23.6" HEIGHT 76 cm | 29.9" SEAT HEIGHT 51 cm | 20.1"

### **MATERIALS**

Structure: Walnut Wood Fabric: Velvet Details: Aged Brushed Brass

### **HOLLYWOOD**

MIRROR

With the prestigious Walk of fame in mind, Porus designers developed the most glamorous mirror.

Sweeping the contour of the Hollywood mirror, are 14 led lightings that were inspired by the stars along the sidewalks. Its structure made in brushed brass with lacquered details, the Hollywood Mirror promises to be the jewel of your décor.

**DIAMETER** 140 cm | 55.1" **DEPTH** 10 cm | 3.9"

#### **MATERIALS**

Structure: Wood with Gold Leaf Finish Details: Mirror and Lacquer

DISCOVER MORE +
PAG. 134 WWW.PORUSTUDIO.COM

PAG. 135 WWW.PORUSTUDIO.COM 1. Hollywood mirror