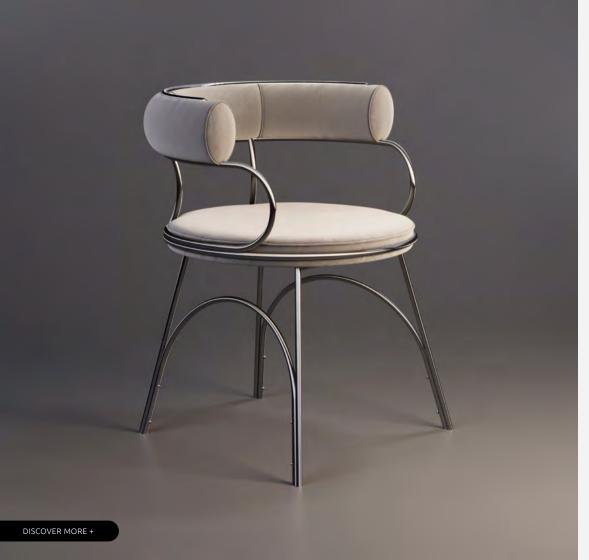

rist attractions. Inspired by this landmark, Porus Studio designers conceived the modern Brooklyn Dining Chair.



WIDTH 64 cm | 25.2" DEPTH 60 cm | 23.6" HEIGHT 76 cm | 29.9" SEAT HEIGHT 51 cm | 20.1"

### **MATERIALS**

Structure: Walnut Wood Fabric: Velvet Details: Aged Brushed Brass





# OHIO DINING CHAIR

Discover the perfect harmony of style, comfort, and sophistication as you explore the contemporary Ohio dining chair. Featuring polished silver legs, dressed in nubuck with a black stained ashwood back, It beckons you to embrace the pleasure of exquisite dining, elevating every meal into a sensory delight.



WIDTH 56 cm | 22"
DEPTH 61 cm | 24"
HEIGHT 81 cm | 31.9"
SEAT HEIGHT 46 cm | 18.1"

### **MATERIALS**

Structure: Black Stained Ashwood and Polished Silver Fabric: Nubuk Lux



# **AUSTIN**

DINING CHAIR

Presenting itself as a must-have piece in any dining space, Austin Dining Chair is upholstered in dobby textile featuring a minimalist polished silver structure. Its arch legs details provide a distinctive dining chair design. Add function and style, this modern dining chair suitable for use in residential as well as commercial interior design projects.



WIDTH 56 cm | 22"
DEPTH 56 cm | 22"
HEIGHT 72 cm | 28.3"
SEAT HEIGHT 47 cm | 18.5"

### **MATERIALS**

Structure: Polished Silver Steel Fabric: Matte Velvet



PAG. 24 WWW.PORUSTUDIO.COM 1. Austin dining chair 2. Buck dining table



# IDAHO DINING CHAIR

Idaho features clean lines and a modern design that is sleek and sophisticated, while the soft and durable natural leather adds a touch of sophistication a