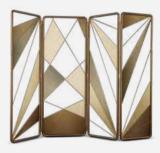

## **SEATTRAL**

FOLDING SCREEN

Focusing on the building's unusual shape from the outside, Seattral Folding Screen has a four-rectangular intersecting structure, composed by aged brushed brass, brushed brass and polished brass. The Seattral Folding Screen is a majestic furniture piece that will deliver a final sophisticated touch to any luxurious home decor.

WIDTH 215 cm | 84.6" DEPTH 3 cm | 1.2" HEIGHT 180 cm | 70.9"

#### **MATERIALS**

Structure: Aged Brushed Brass and Polished Brass