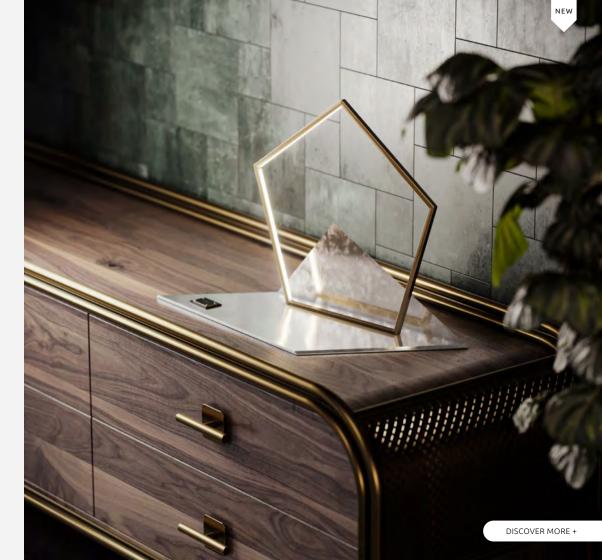

### **PENTAGON**

TABLE LAMP

Geometric shapes have become increasingly popular in interior design due to their modern and graphic aesthetic. The aged brushed brass pentagon-shaped lighting incorporated into your decor will add a contemporary touch while creating a creative and visually pleasing way to enhance the ambiance of any surface.

**WIDTH** 67 cm | 26.4" **DEPTH** 37 cm | 14.6" **HEIGHT** 45 cm | 17.7"

BULB TYPE LED

#### **MATERIALS**

Structure: Aged Brushed Brass and Polished Stainless Steel