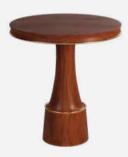

### **MONTICELLO**

CENTER TABLE

Monticello, located in Lake Berryessa, California, is the largest glory hole in the world. This unique place inspired the designers to create Monticello contemporary center table.

The top of the contemporary center table is made in dark oak wood, surrounded by a brushed brass structure. This structure extends along four elegant legs which connects the top to the dark oak wood base.

**DIAMETER** 127 cm | 50" **HEIGHT** 38 cm | 15"

#### **MATERIALS**

Structure: Walnut Wood Root Details: Lacquered Brass

DISCOVER MORE +
PAG. 53 WWW.PORUSTUDIO.COM