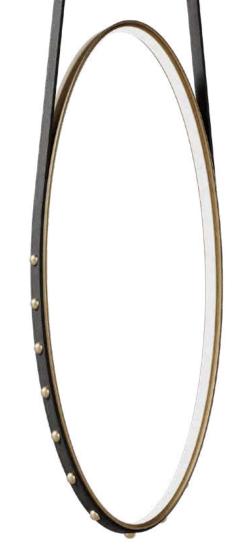

# **HIDDEN**

MIRROR

The Hidden Floor Mirror features a structure in polished and Terracotta finished brass that holds a mirror split in two shades. A bronze mirror appears from its back when you rotate it, showing a hidden version of itself.

All this harmony flows down to an Emperador marble base, reminding us of the Hidden Lake in between the mountains.

**WIDTH** 65 cm | 25.6" **DEPTH** 37 cm | 14.6" **HEIGHT** 184 cm | 72.4"

#### **MATERIALS**

Structure: Emperador Marble, Polished Brass and Lacquer Details: Clear, Grey and Bronze Mirror