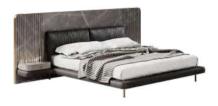

### **COLORADO**

E D

Featuring a marble headboard combined with two leather pillows upholstered in genuine leather, embellished with details, and feet in aged brushed brass. Pick up your favorite marble between Grey Kendzo, White Estremoz, and St. Laurent, and elevate your bedroom design with an exquisite marble headboard.

WIDTH 342 cm | 134.6" DEPTH 225 cm | 88.6" HEIGHT 130 cm | 51.2" SEAT HEIGHT 52cm | 20.5"

#### **MATERIALS**

Structure: Lacquered Wood Fabric: Genuine Leather Details: Grey Kendzo Marble and Aged Brushed Brass

Type of lamp: LED X 2

PAG. 51 WWW.PORUSTUDIO.COM