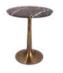

### **CARSLAND**

SIDE TABLE

Carsland is a modern side table which blends a very contemporary style with one of the most precious stones in the world, black and gold marble. The top in black and gold marble, composed of recrystallized carbonate minerals, features a black color on which there are white and golden stripes.

Below, the pedestal structure is made in aged brushed brass, contrasting with the marble top, creating a fabulous modern furniture piece.

**DIAMETER** 48 cm | 18.9" **HEIGHT** 54 cm | 21.3"

#### **MATERIALS**

Legs: Aged Brushed Brass Details: Black and Gold Marble