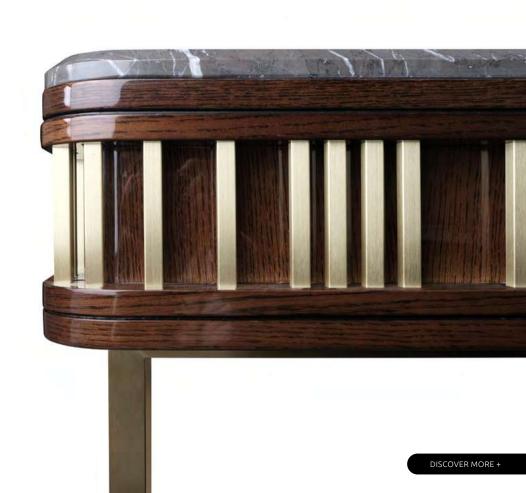

### DICKSON CENTER TABLE

Transforming sights into deluxe living protagonists, Porus studio designers conceived the Dickson center table. Placed on a wood structure wrapped in leather, featuring aged brushed brass details, elegantly meeting the bronze glass tabletop that completes the modern aesthetic of this piece.

The modern design of the Dickson center table embodies high-end materials, adding a distinctive value to any living space.

WIDTH 170 cm | 66.9" DEPTH 119 cm | 46.9" HEIGHT 35 cm | 13."

#### **MATERIALS**

Structure: Wood wrapped in Leather Details: Aged Brushed Brass and Bronze Glass