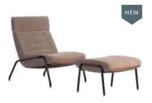

# **RUSHMORE**

ARMCHAIR

Whether used as a stunning focal point or integrated into a larger ensemble, "Rushmore" stands as a tribute to the enduring spirit of American ingenuity and the awe-inspiring landscapes that shape its narrative. The leather armchair's upholstery features brushed brass feet evoking a sense of timeless elegance. The Rushmore armchair is the perfect addition to a reading corner or to combine in a living space.

WIDTH 81 cm | 31.9" DEPTH 92 cm | 36.2" HEIGHT 83 cm | 32.7" SEAT HEIGHT 45 cm | 17.7"

### **MATERIALS**

Fabric: Leather Details: Aged Brushed Brass