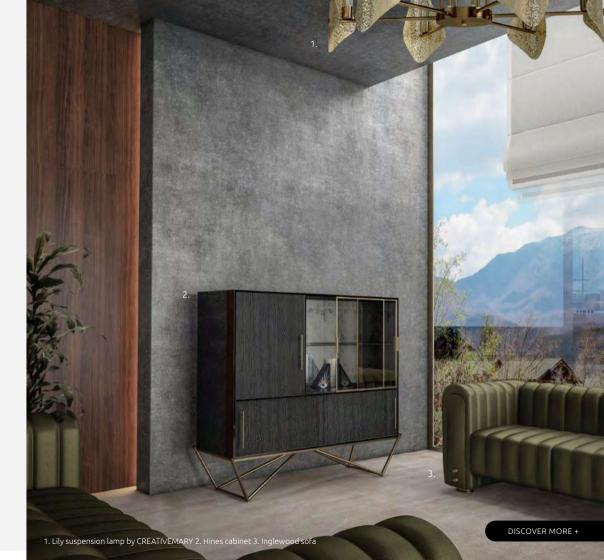

### HINES CABINET

Tall Wood construction in North America has taken a new turn with T3 Minneapolis, the first modern tall building made in wood to be built in the USA and it was led by the developer Hines. Hines had a vision of sustainable construction. Inspired by the modern and straight lines of the building and the use of wood that is clearly evidenced in the modern cabinet, it was born the contemporary cabinet Hines.