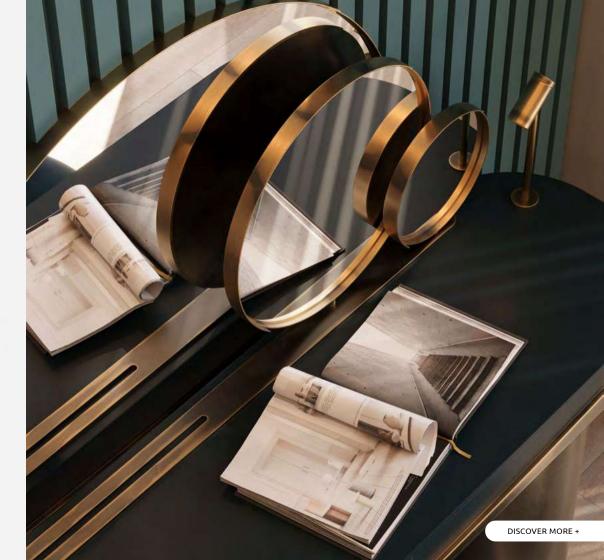

# **GATEWAY**

SUSPENSION LAMP

Made of aged brushed brass featuring different-sized arches, the possibilities to configure the Gateway Suspension Lamp are endless.

**DIAMETER** 75 cm | 29.5" **HEIGHT** 85 cm | 33.5"

#### **CUSTOMIZE**

ARO XS 35 cm | 13.8" ARO S 40 cm | 15.7" ARO M 60 cm | 23.6" ARO L 75 cm | 29.5"

BULB TYPE LED

#### **MATERIALS**

Structure: Aged Brushed Brass Details: Stainless Steel Cords