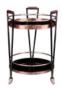

### **CROSSROADS**

BAR CART

Crossroads Bar Cart has a round structure in brushed copper steel and lacquered brass and its bases in black glass, along with the walnut wood handles. This round shaped bar bart can be useful a design piece. Crossroads Bar Cart intersects aesthetic with function, ensuring nothing goes in the wrong way when it comes to toasts and leisure.

**DIAMETER** 53 cm | 20.9" **HEIGHT** 77 cm | 30.3"

### **MATERIALS**

Structure: Brushed Copper Steel and Lacquered Brass Details: Walnut Wood, Black Glass