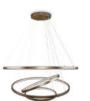

# **GATEWAY**

SUSPENSION LAMP

Made of aged brushed brass featuring different-sized arches, the possibilities to configure the Gateway Suspension Lamp are endless.

**DIAMETER** 75 cm | 29.5" **HEIGHT** 85 cm | 33.5"

#### **CUSTOMIZE**

ARO XS 35 cm | 13.8" ARO S 40 cm | 15.7" ARO M 60 cm | 23.6" ARO L 75 cm | 29.5"

BULB TYPE LED

#### **MATERIALS**

Structure: Aged Brushed Brass Details: Stainless Steel Cords