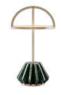

### **PORTMAN**

SUSPENSION

The beautiful view and the visual effect in layers of the atrium inspired Porustudio to design this modern suspension lamp. Combining aged brushed brass shade and accents and polished brass movable rings, this suspension promises to be the masterpiece of your living room.

Portman Suspension Lamp was designed by Porustudio and is part of the Lighting Collection.

WIDTH 140 cm | 55.1" DEPTH 38 CM | 15" HEIGHT 150 cm | 59.1"

**BULB TYPE** E27

#### **MATERIALS**

Structure: Aged Brushed Brass and Polished Brass