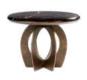

# **KANSAS**

BENCH

Porus Studio designers conceived the modern Kansas bench inspired by this architectural treasure. Two Grey Kenzo marble feet come together with a handcrafted black stained ashwood seat, upholstered in a smooth genuine suede embellished with aged brushed brass details. Thanks to its eye-catching mix of materials and textures, this modern bench is a great choice, especially for modern interiors. The Kansas bench is a deluxe design bench that your entryway doesn't want to miss.

WIDTH 160 cm | 63" DEPTH 55 cm | 21.7" SEAT HEIGHT 42 cm | 16.5" HEIGHT 52 cm | 20.5"

## **MATERIALS**

Structure: Grey Kenzo Marble and Black Stained Ashwood Fabric: Genuine Suede Details: Aged Brushed Brass

PAG. 35 WWW.PORUSTUDIO.COM