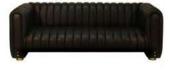

### **INGLEWOOD**

SOFA

The revigorated architecture molds its form, shaping it in an elegant arched way in solid pinewood, upholstered in genuine leather, while its sophisticated look merges with the aged brushed brass accents and feet, illustrating the glorious, but ephemeral, moments in the arena.

Supporting the venue's nickname of "The Fabulous Forum", Inglewood Sofa will make a statement of excellence and style in your living room.

WIDTH 220 cm | 86.6" DEPTH 80 cm | 31.5" HEIGHT 75 cm | 29.5" SEAT HEIGHT 45 cm | 17.7"

#### **MATERIALS**

Fabric: Genuine Leather Details: Aged Brushed Brass