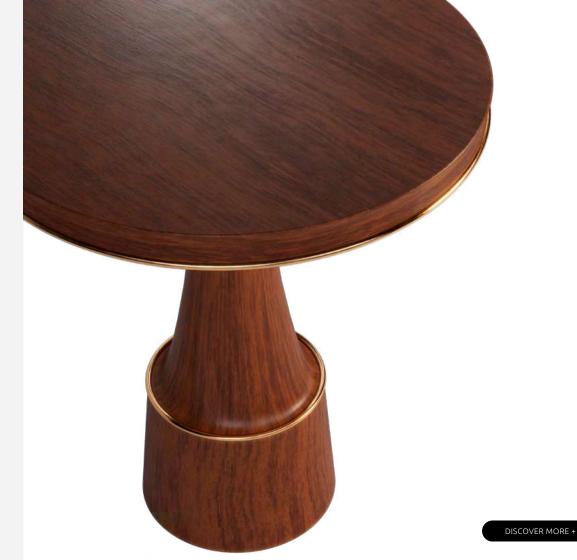

### **MONTICELLO**

CENTER TABLE

Monticello, located in Lake Berryessa, California, is the largest glory hole in the world. This unique place inspired the designers to create Monticello contemporary center table.

The top of the contemporary center table is made in dark oak wood, surrounded by a brushed brass structure. This structure extends along four elegant legs which connects the top to the dark oak wood base.

**DIAMETER** 127 cm | 50" **HEIGHT** 38 cm | 15"

#### **MATERIALS**

Structure: Walnut Wood Root Details: Lacquered Brass

DISCOVER MORE +
PAG. 53 WWW.PORUSTUDIO.COM