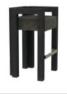

### LINCOLN

BEDSIDE TABLE

The exquisite and handcrafted luxury Lincoln bedside table has a drawer finished in black high gloss varnish, contrasting with the main structure in Negro Marquina marble and aged brushed brass. The mid-century modern Lincoln bedside table exhales gentleness, sensitivity, and class. It is Ideal for a refined bedroom area.

**WIDTH** 65.5 cm | 25.8" **DEPTH** 40 cm | 15.7" **HEIGHT** 52 cm | 20.5"

#### MATERIALS

Structure: Lacquered Wood Legs: Negro Marquina Marble Details: Aged Brushed Brass and Genuine Leather