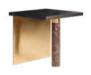

### **DICKSON**

SIDE TABLE

A landmark in the heart of the Tennessee, Dickson is a small town home to memorial monuments, such as the Historic Halbrook Hotel, the War Memorial Building, and the city park. Transforming sights into deluxe living protagonists, Porus studio designers conceived the Dickson side table. Comprising a clean-lined wood frame wrapped leather featuring a bronze glass tabletop and aged brushed brass details, the Dickson side table will add a distinctive value to place next to a sofa.

**WIDTH** 53 cm | 20.9" **DEPTH** 49 cm | 19.3" **HEIGHT** 48 cm | 18.9"

#### **MATERIALS**

Structure: Wood wrapped in Leather Details: Aged Brushed Brass and Bronze Glass