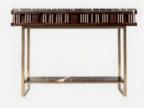

### DICKSON CENTER TABLE

Transforming sights into deluxe living protagonists, Porus studio designers conceived the Dickson center table. Placed on a wood structure wrapped in leather, featuring aged brushed brass details, elegantly meeting the bronze glass tabletop that completes the modern aesthetic of this piece.

The modern design of the Dickson center table embodies high-end materials, adding a distinctive value to any living space.

WIDTH 170 cm | 66.9" DEPTH 119 cm | 46.9" HEIGHT 35 cm | 13."

#### **MATERIALS**

Structure: Wood wrapped in Leather Details: Aged Brushed Brass and Bronze Glass