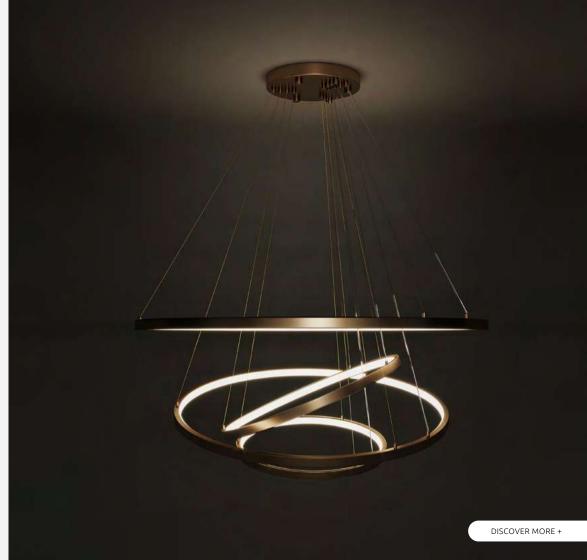

### **PORTMAN**

SUSPENSION

The beautiful view and the visual effect in layers of the atrium inspired Porustudio to design this modern suspension lamp. Combining aged brushed brass shade and accents and polished brass movable rings, this suspension promises to be the masterpiece of your living room.

Portman Suspension Lamp was designed by Porustudio and is part of the Lighting Collection.

WIDTH 140 cm | 55.1" DEPTH 38 CM | 15" HEIGHT 150 cm | 59.1"

**BULB TYPE** E27

#### **MATERIALS**

Structure: Aged Brushed Brass and Polished Brass