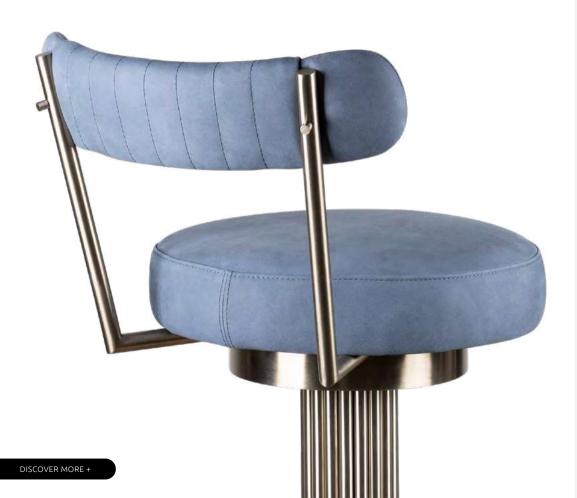

# **INGLEWOOD**

BAR CHAIR

Taking your luxurious home décor to the next league, Inglewood Bar Chair evokes the glorious venue where many events, from sports to music, are celebrated in Inglewood, California where many events, from sports to music, are celebrated.

WIDTH 66 cm | 26" DEPTH 60 cm | 23.6" HEIGHT 107 cm | 42.1" SEAT HEIGHT 77cm | 30.3"

#### **MATERIALS**

Fabric: Genuine Leather Legs: Lacquered Legs Details: Brushed Brass