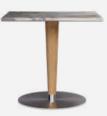

uxurious Calacatta marble, while the structure is made in aged brushed brass until the base, having only a detail in marble as well. This stately yet sober contemporary dining table represents a must have for any luxurious living space.



**DIAMETER** 175 cm | 68.9" **HEIGHT** 76 cm | 29.9"

### **MATERIALS**

Structure: Brushed Brass Details: Calacatta Marble



# **ATLANTA**

DINING TABLE

For more relaxed and contemporary commercial projects, small dining tables look good while saving space. Impress your guests with the modern Atlanta Dining Table features an Nero Marquina marble top, accomplished with a black lacquered under top supported by a black ashwood and brushed brass feet. This modern dining table will make every meal a stylish dining experience with its beautifully crafted.



**WIDTH** 80 cm | 31.5" **DEPTH** 80 cm | 31.5" **HEIGHT** 76 cm | 29.9"

#### MATERIALS

Structure: Black Stained Ashwood Details: Brushed Brass, Nero Marquina Marble and Black Lacquer



### QUEENS DINING TABLE

Queens is the easternmost and biggest area of the five counties of New York City, geographically adjacent to the borough of Brooklyn at the western end of Long Island. This county is one of the most ethnically diverse urban areas worldwide. Structured in wood and features a Green Viana marble tabletop which highlights its sophisticated contemporary design. Whatever style you prefer, we're sure that Queens dining table suits your restaurant needs.



**DIAMETER** 75 cm | 29.5" **HEIGHT** 76 cm | 29.9"

### **MATERIALS**

Structure: Walnut Wood, Lacquered Wood and Brushed Brass D