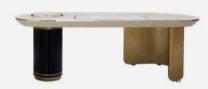

# LINCOLN

Lincoln Desk is an imposign and modern furniture piece which honors the reknown Lincoln Memorial. The Lincoln Memorial was builto to glorify Abraham Lincoln, the 16th president of the United States.

Inspired by such mark of a nation, Porus Studio created an unforgettable mid-century modern desk to dazzle in any contemporary home décor.

**WIDTH** 189 cm | 74.4" **DEPTH** 72 cm | 28.3" **HEIGHT** 83 cm | 32.7"

### **MATERIALS**

Structure: Lacquered Wood Legs: Stripped Estremoz Marble Details: Brushed Brass and Genuine Leather

# ARIZONA

Transforming sights into deluxe living protagonists, Porus Studio designers conceived the Arizona desk. Featuring an informal balance, the lacquered wood top is supported by two asymmetric feet, one made of polished brass and the other in lacquered wood. The Arizona office desk features details in marble, brushed brass, and leather. This asymmetrical desk design keeps your interior space on trend.

**WIDTH** 230 cm | 90.6" **DEPTH** 95 cm | 37.4" **HEIGHT** 76 cm | 29.9"

### MATERIALS

Structure: Lacquered Wood Details: Marble, Genuine Leather and Brass