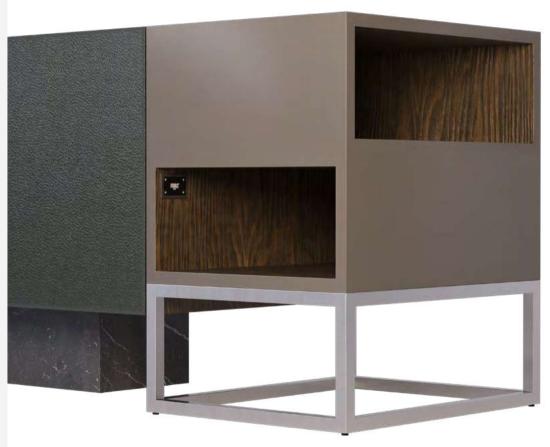

### **DETROIT**

TV UNIT

Featuring clean lines that follow the latest trends of combining different high-end materials, the Detroit tv unit is handcrafted in rovere charcoal wood veneer combined with Gray Kendzo marble, gray leather, stone gray lacquer and brushed stainless steel frames. Besides acting as the perfect storage piece for your modern living room décor, featuring three shelves, two drawers, and two doors, the Detroit tv unit will also elevate your décor space.

**WIDTH** 242 cm | 95.3" **DEPTH** 50 cm | 19.7" **HEIGHT** 60 cm | 23.6"

#### MATERIALS

Structure: Brushed Stainless Steel Frame, Gray Kendzo Marble Details: Rovere Charcoal Wood Veneer, Leather and Lacquer

DISCOVER MORE +
PAG. 108 WWW.PORUSTUDIO.COM