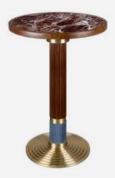

ATERIALS

Structure: Black Gold Marble and Walnut Wood Details: Brushed Brass



### WILLIS BAR TABLE

Located in Chicago's heart, the Willis Tower was completed in 1974. It was the tallest building worldwide for nearly 25 years and set the standard for the tallest skyscrapers worldwide. Inspired by this famous skyscraper, Porus Studio designers conceived this contemporary bar table.



**DIAMETER** 75 cm | 29.5" **HEIGHT** 109 cm | 42.9"

### **MATERIALS**

Structure: Lacquered Metal and Brushed Brass Details: Lacquered Glass



### QUEENS BAR TABLE

Queens is the easternmost and biggest area of the five counties of New York City, geographically adjacent to the borough of Brooklyn at the western end of Long Island. This county is one of the most ethnically diverse urban areas worldwide.



**DIAMETER** 75 cm | 29.5" **HEIGHT** 109 cm | 42.9"

### **MATERIALS**

Structure: Walnut Wood, Lacquered Wood and Brushed Brass Details: Rosso Levanto Marble



# **STATEN**

BAR TABLE

The square Staten bar table features a white estremoz marble, and its feet presents a distinctive visual effect, made of brushed stainless steel with gunmetal finished with satin varnish. Staten's opulent yet versatile does this tall table sustainable for commercial interiors, such as restaurants and bars.



**WIDTH** 75 cm | 29.5" **DEPTH** 75 cm | 29.5" **HEIGHT** 110 cm | 43.3"

### **MATERIALS**

Structure: Brushed Gun Metal Steel Details: Estremoz Marble



# LINCOLN

Lincoln Desk is an imposign and modern furniture piece which honors the reknown Lincoln Memorial. The Lincoln Memorial was builto t