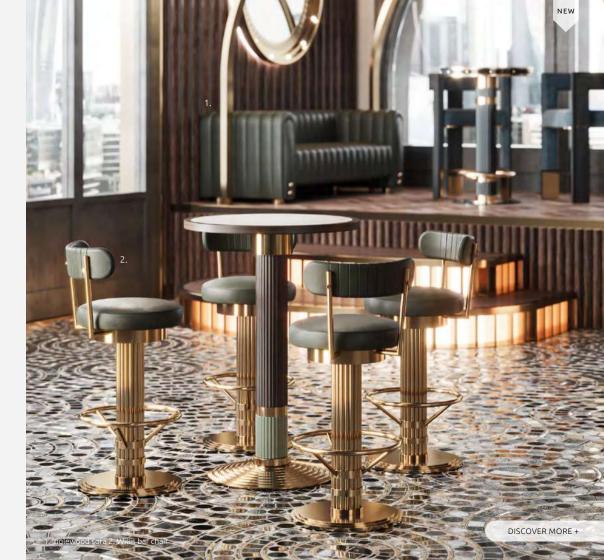

# **INGLEWOOD**

BAR CHAIR

Taking your luxurious home décor to the next league, Inglewood Bar Chair evokes the glorious venue where many events, from sports to music, are celebrated in Inglewood, California where many events, from sports to music, are celebrated.

WIDTH 66 cm | 26" DEPTH 60 cm | 23.6" HEIGHT 107 cm | 42.1" SEAT HEIGHT 77cm | 30.3"

#### **MATERIALS**

Fabric: Genuine Leather Legs: Lacquered Legs Details: Brushed Brass