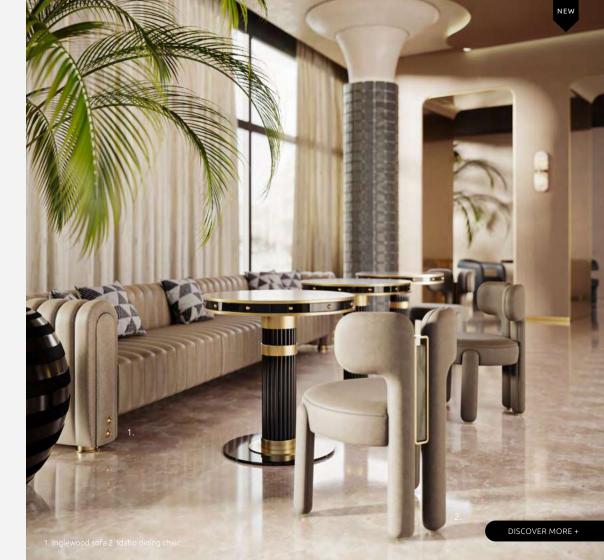

# **INGLEWOOD**

DINING CHAIR

Taking your luxurious home décor to the next league, Inglewood Dining Chair evokes the glorious venue where many events, from sports to music, are celebrated in Inglewood, California. With its groundbreaking structure, the arena itself is intended to evoke in The Roman Forum, in Rome.

WIDTH 64.5 cm | 25.4"

DEPTH 52 cm | 20.5"

HEIGHT 70 cm | 27.6"

SEAT HEIGHT 47 cm | 18.5"

### **MATERIALS**

Fabric: Aniline Soft Effect Leather
Details: Brushed Brass

PAG. 19 WWW.PORUSTUDIO.COM