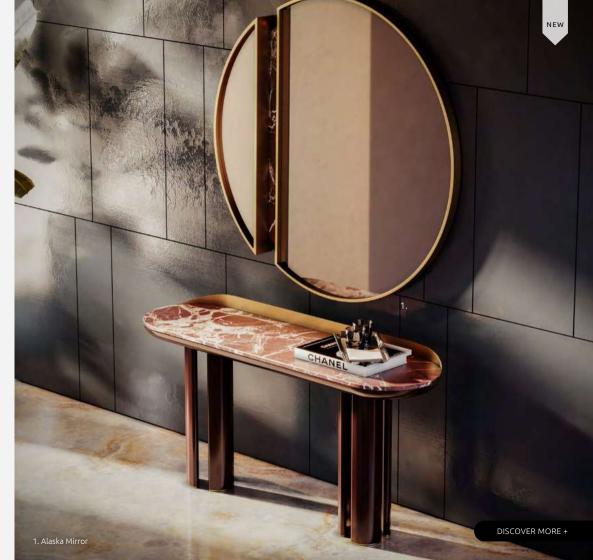

### **ALASKA**

MIRROR

Known for being the state with more lakes, Alaska offers picturesque waters at every turn. And for sure it demands everyone's attention. Inspired by reflection on the extensions of Alaska's lakes, Porus Studio designers conceived the Alaska Mirror. Featuring polished brass combined with Rosso Levanto Marble and Bronze Mirror, this contemporary round mirror will reflect a deal between aesthetics and function

**WIDTH** 134 cm | 52.8" **HIGHT** 134 cm | 52.8" **DEPTH** 11 cm | 4.3"

#### **MATERIALS**

Structure: Polished Brass Details: Rosso Levanto Marble and Bronze Mirror