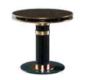

### **CARSLAND**

SIDE TABLE

Carsland is a modern side table which blends a very contemporary style with one of the most precious stones in the world, black and gold marble. The top in black and gold marble, composed of recrystallized carbonate minerals, features a black color on which there are white and golden stripes.

Below, the pedestal structure is made in aged brushed brass, contrasting with the marble top, creating a fabulous modern furniture piece.

**DIAMETER** 48 cm | 18.9" **HEIGHT** 54 cm | 21.3"

#### **MATERIALS**

Legs: Aged Brushed Brass Details: Black and Gold Marble