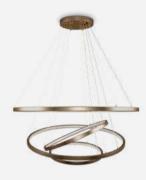

### **PORTMAN**

SUSPENSION

The beautiful view and the visual effect in layers of the atrium inspired Porustudio to design this modern suspension lamp. Combining aged brushed brass shade and accents and polished brass movable rings, this suspension promises to be the masterpiece of your living room.

Portman Suspension Lamp was designed by Porustudio and is part of the Lighting Collection.

WIDTH 140 cm | 55.1" DEPTH 38 CM | 15" HEIGHT 150 cm | 59.1"

**BULB TYPE** E27

#### **MATERIALS**

Structure: Aged Brushed Brass and Polished Brass