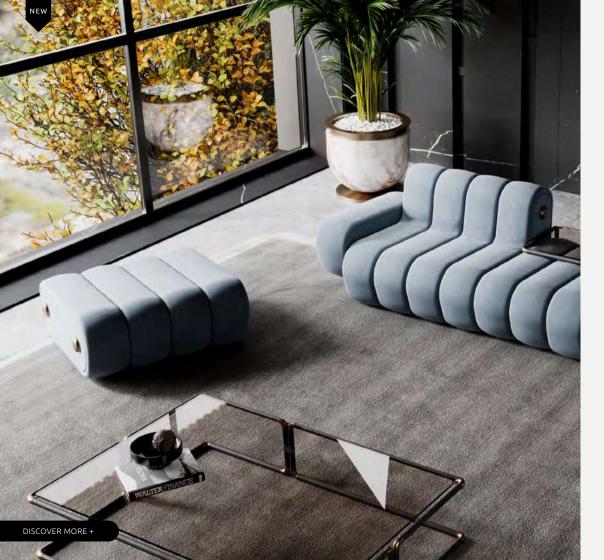

ructure: Brushed Silver Steel Fabric: Corduroy Velvet



# **KANSAS**

BENCH

Porus Studio designers conceived the modern Kansas bench inspired by this architectural treasure. Two Grey Kenzo marble feet come together with a handcrafted black stained ashwood seat, upholstered in a smooth genuine suede embellished with aged brushed brass details. Thanks to its eye-catching mix of materials and textures, this modern bench is a great choice, especially for modern interiors. The Kansas bench is a deluxe design bench that your entryway doesn't want to miss.



WIDTH 160 cm | 63" DEPTH 55 cm | 21.7" SEAT HEIGHT 42 cm | 16.5" HEIGHT 52 cm | 20.5"

## **MATERIALS**

Structure: Grey Kenzo Marble and Black Stained Ashwood Fabric: Genuine Suede Details: Aged Brushed Brass

PAG. 35 WWW.PORUSTUDIO.COM



# **DAKOTA**

OTTOMAN

Transforming sights into deluxe living protagonists, Porus studio designers conceived the Dakota ottoman. The structure is made of four layers of foam covered in leather with a suede touch, providing a comfortable yet deluxe experience.

The Dakota ottoman can be used as an elegant individual element or coordinated with the Dakota lounge chair or armchair in the living space.



WIDTH 108 cm | 42.5" DEPTH 113 cm | 44.5" SEAT HEIGHT 45cm | 17.7" HEIGHT 45cm | 17.7"

### **MATERIALS**

Fabric: Nobuck Details: Aged Brushed Brass



# **INGLEWOOD**

BAR CHAIR

Taking your luxurious home décor to the next league, Inglewood Bar Chair evokes the glorious venue where many events, from sports to music, are celebrated in Inglewood, California where many events, from sports t