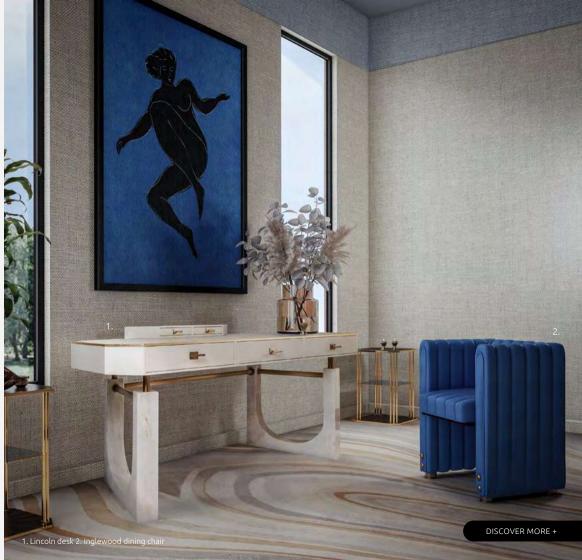

# LINCOLN

Lincoln Desk is an imposign and modern furniture piece which honors the reknown Lincoln Memorial. The Lincoln Memorial was builto to glorify Abraham Lincoln, the 16th president of the United States.

Inspired by such mark of a nation, Porus Studio created an unforgettable mid-century modern desk to dazzle in any contemporary home décor.

**WIDTH** 189 cm | 74.4" **DEPTH** 72 cm | 28.3" **HEIGHT** 83 cm | 32.7"

### **MATERIALS**

Structure: Lacquered Wood Legs: Stripped Estremoz Marble Details: Brushed Brass and Genuine Leather