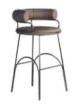

# **RUSHMORE**

ARMCHAIR

Whether used as a stunning focal point or integrated into a larger ensemble, "Rushmore" stands as a tribute to the enduring spirit of American ingenuity and the awe-inspiring landscapes that shape its narrative. The leather armchair's upholstery features brushed brass feet evoking a sense of timeless elegance. The Rushmore armchair is the perfect addition to a reading corner or to combine in a living space.

WIDTH 81 cm | 31.9" DEPTH 92 cm | 36.2" HEIGHT 83 cm | 32.7" SEAT HEIGHT 45 cm | 17.7"

### **MATERIALS**

Fabric: Leather Details: Aged Brushed Brass