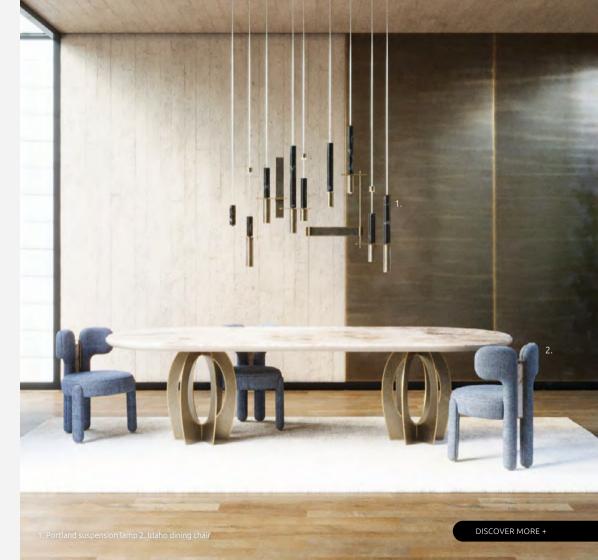

### **PORTMAN**

SUSPENSION

The beautiful view and the visual effect in layers of the atrium inspired Porustudio to design this modern suspension lamp. Combining aged brushed brass shade and accents and polished brass movable rings, this suspension promises to be the masterpiece of your living room.

Portman Suspension Lamp was designed by Porustudio and is part of the Lighting Collection.

WIDTH 140 cm | 55.1" DEPTH 38 CM | 15" HEIGHT 150 cm | 59.1"

**BULB TYPE** E27

#### **MATERIALS**

Structure: Aged Brushed Brass and Polished Brass