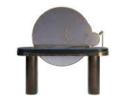

### **CARSLAND**

SIDE TABLE

Carsland is a modern side table which blends a very contemporary style with one of the most precious stones in the world, black and gold marble. The top in black and gold marble, composed of recrystallized carbonate minerals, features a black color on which there are white and golden stripes.

Below, the pedestal structure is made in aged brushed brass, contrasting with the marble top, creating a fabulous modern furniture piece.

**DIAMETER** 48 cm | 18.9" **HEIGHT** 54 cm | 21.3"

#### **MATERIALS**

Legs: Aged Brushed Brass Details: Black and Gold Marble