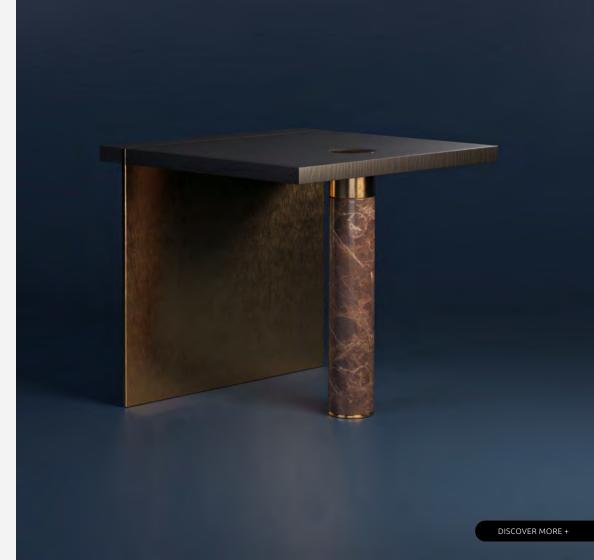

### WESTINGHOUSE

CENTER TABLE

Inspired by time capsules, a container of objects or information with the intention of preserving them for future generations. It is often used as a method of time travel, whereby someone from the present day can learn about the past.

From this concept emerges a modern and simple center table where you can keep your most loved objects. It is our timeless Westinghouse center table.

**WIDTH** 110 cm | 43.3" **DEPTH** 108 cm | 42.5" **HEIGHT** 45 cm | 17.7"

#### **MATERIALS**

Structure: Black Stained Ashwood Details: Calacatta Oro Marble, Brushed Brass and Mirror