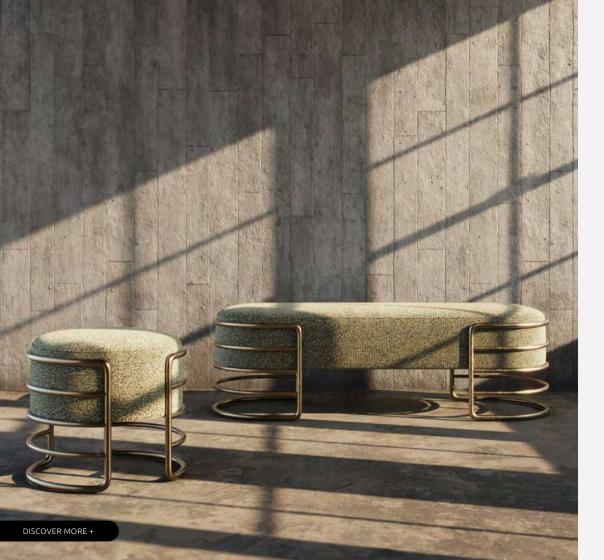

# **EERO**BENCH

The Gateway Arch is an American monument designed by the architect Eero Saarinen and it pays homage to the men who made the western territorial expansion of the U.S. possible.

As a descendant from that inspiration, and taking the Eero Armchair's design, Porus Studio designed the elegant Eero Bench with colors and textures that remind us of the arch and its park, with beautiful green foliage.

**WIDTH** 143 cm | 56.3" **DEPTH** 49 cm | 19.3" **HEIGHT** 45 cm | 17.7"

### **MATERIALS**

Structure: Brushed Silver Steel Fabric: Corduroy Velvet