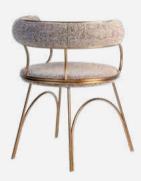

# **INGLEWOOD**

DINING CHAIR

Taking your luxurious home décor to the next league, Inglewood Dining Chair evokes the glorious venue where many events, from sports to music, are celebrated in Inglewood, California. With its groundbreaking structure, the arena itself is intended to evoke in The Roman Forum, in Rome.

WIDTH 64.5 cm | 25.4"

DEPTH 52 cm | 20.5"

HEIGHT 70 cm | 27.6"

SEAT HEIGHT 47 cm | 18.5"

### **MATERIALS**

Fabric: Aniline Soft Effect Leather
Details: Brushed Brass

PAG. 19 WWW.PORUSTUDIO.COM