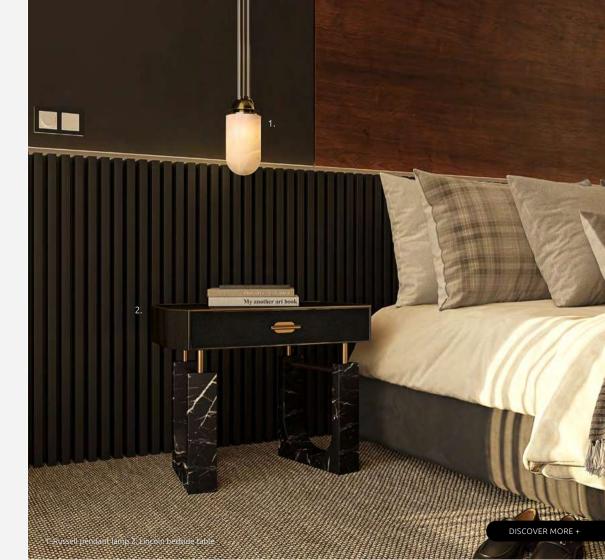

### LINCOLN

BEDSIDE TABLE

The exquisite and handcrafted luxury Lincoln bedside table has a drawer finished in black high gloss varnish, contrasting with the main structure in Negro Marquina marble and aged brushed brass. The mid-century modern Lincoln bedside table exhales gentleness, sensitivity, and class. It is Ideal for a refined bedroom area.

**WIDTH** 65.5 cm | 25.8" **DEPTH** 40 cm | 15.7" **HEIGHT** 52 cm | 20.5"

#### MATERIALS

Structure: Lacquered Wood Legs: Negro Marquina Marble Details: Aged Brushed Brass and Genuine Leather