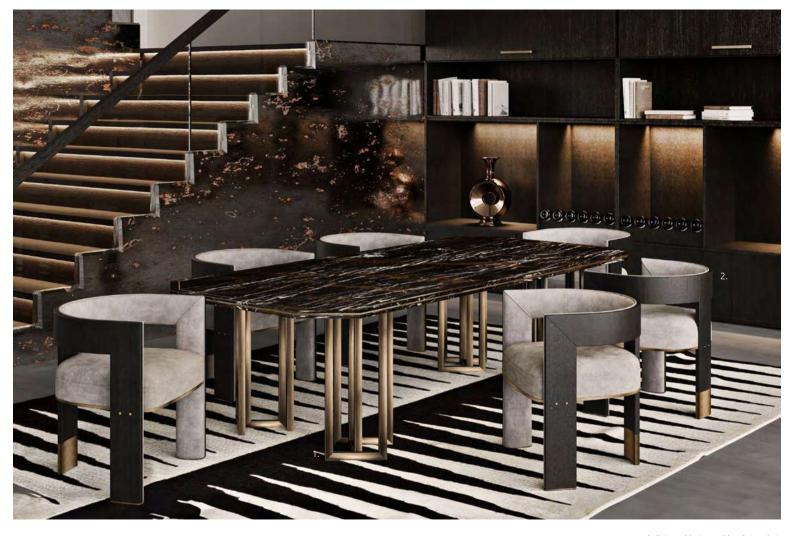

### **HANCOCK**

DINING TABLE

The John Hancock Center is an immense skyscraper in Chicago constructed under the supervision of Bruce Grahamand. The big tower is one of the most famous buildings of the structural expressionist style which exterior shows that the structure's skin is part of its tubular system. Inspired by such phenomenal building, Porus Studio designers conceived the modern Hancock Dining Table.

**WIDTH** 250 cm | 98.4" **DEPTH** 120 cm | 47.2" **HEIGHT** 76 cm | 29.9"

### **MATERIALS**

Structure: Brushed Gun Metal Details: Saint Laurent Marble and Lacquered Undertop