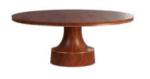

### **MONTICELLO**

CENTER TABLE

Monticello, located in Lake Berryessa, California, is the largest glory hole in the world. This unique place inspired the designers to create Monticello contemporary center table.

The top of the contemporary center table is made in dark oak wood, surrounded by a brushed brass structure. This structure extends along four elegant legs which connects the top to the dark oak wood base.

**DIAMETER** 127 cm | 50" **HEIGHT** 38 cm | 15"

#### **MATERIALS**

Structure: Walnut Wood Root Details: Lacquered Brass

DISCOVER MORE +
PAG. 53 WWW.PORUSTUDIO.COM