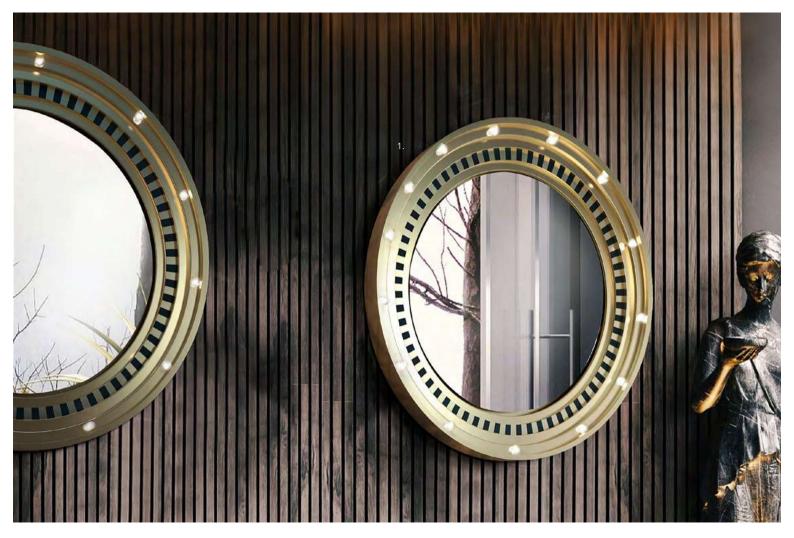

### **HOLLYWOOD**

MIRROR

With the prestigious Walk of fame in mind, Porus designers developed the most glamorous mirror.

Sweeping the contour of the Hollywood mirror, are 14 led lightings that were inspired by the stars along the sidewalks. Its structure made in brushed brass with lacquered details, the Hollywood Mirror promises to be the jewel of your décor.

**DIAMETER** 140 cm | 55.1" **DEPTH** 10 cm | 3.9"

#### **MATERIALS**

Structure: Wood with Gold Leaf Finish Details: Mirror and Lacquer

DISCOVER MORE +
PAG. 134 WWW.PORUSTUDIO.COM

PAG. 135 WWW.PORUSTUDIO.COM 1. Hollywood mirror