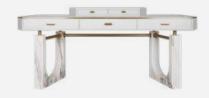

# LINCOLN

Lincoln Desk is an imposign and modern furniture piece which honors the reknown Lincoln Memorial. The Lincoln Memorial was builto to glorify Abraham Lincoln, the 16th president of the United States.

Inspired by such mark of a nation, Porus Studio created an unforgettable mid-century modern desk to dazzle in any contemporary home décor.

**WIDTH** 189 cm | 74.4" **DEPTH** 72 cm | 28.3" **HEIGHT** 83 cm | 32.7"

### **MATERIALS**

Structure: Lacquered Wood Legs: Stripped Estremoz Marble Details: Brushed Brass and Genuine Leather