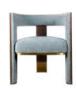

# **LIBERTY**

ARMCHAIR

The chair's upholstery is a blend of hues of smoked walnut, brushed gold, and black lacquer evoking a sense of history and timeless elegance. The ottoman is the perfect addition to the reading corner. The Liberty armchair symbolizes comfort, welcoming you to rest and reflect in the embrace of freedom.

### ARMCHAIR

WIDTH 62.5 cm | 24.6" DEPTH 81.5 cm | 32.1" HEIGHT 82.5 cm | 32.5" SEAT HEIGHT 40 cm | 15.7"

### OTTOMAN

WIDTH 60 cm | 23.6" DEPTH 56 cm | 22" HEIGHT 40 cm | 15.7"

### MATERIALS

Fabric: Nubuck Lux Legs: Black Lacquer Details: Brushed Gold Steel and Smoked Walnut

PAG. 31 WWW.PORUSTUDIO.COM