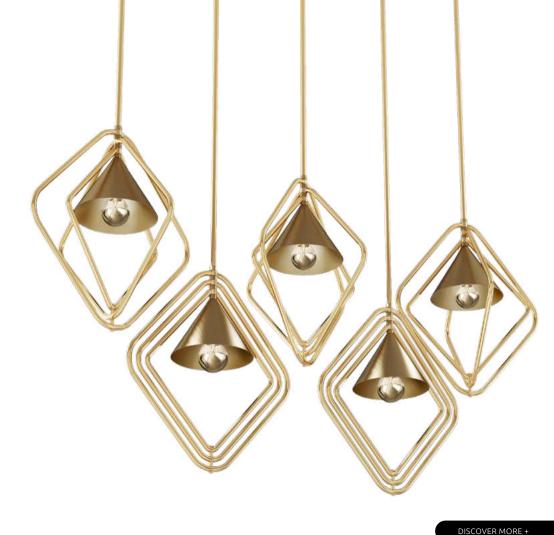

# **GATEWAY**

SUSPENSION LAMP

Made of aged brushed brass featuring different-sized arches, the possibilities to configure the Gateway Suspension Lamp are endless.

**DIAMETER** 75 cm | 29.5" **HEIGHT** 85 cm | 33.5"

#### **CUSTOMIZE**

ARO XS 35 cm | 13.8" ARO S 40 cm | 15.7" ARO M 60 cm | 23.6" ARO L 75 cm | 29.5"

BULB TYPE LED

#### **MATERIALS**

Structure: Aged Brushed Brass Details: Stainless Steel Cords