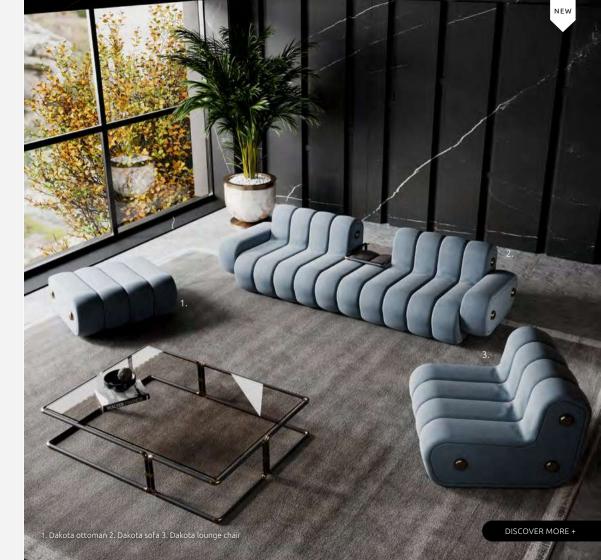

# **DAKOTA**

ARMCHAIR

Transforming sights into deluxe living protagonists, Porus studio designers conceived the Dakota armchair. The backrest and seat structure are made of three layers of foam covered in genuine leather with a suede touch, providing a comfortable yet deluxe experience. The aged brushed brass circles are one of the details that concur to making this modern armchair unique and destined to redefine a cosmopolitan living space.

WIDTH 134 cm | 52.8" DEPTH 115 cm | 45.3" HEIGHT 80 cm | 31.5" SEAT HEIGHT 45 cm | 17.7"

### **MATERIALS**

Fabric: Nobuck Details: Aged Brushed Brass

# DAKOTA LOUNGE CHAIR

Transforming sights into deluxe living protagonists, Porus studio designers conceived the Dakota lounge chair. The seat structure is made of four layers of foam covered in leather with a suede touch, providing a comfortable yet deluxe experience. The aged brushed brass circles are one of the details that concur to making this modern lounge chair unique and destined to redefine a cosmopolitan living space.

WIDTH 108 cm | 42.5" DEPTH 115 cm | 45.3" HEIGHT 80 cm | 31.5" SEAT HEIGHT 45 cm | 17.7"

# **DAKOTA**

OTTOMAN

Transforming sights into deluxe living protagonists, Porus studio designers conceived the Dakota ottoman. The structure is made of four layers of foam covered in leather with a suede touch, providing a comfortable yet deluxe experience.

The Dakota ottoman can be used as an elegant individual element or coordinated with the Dakota lounge chair or armchair in the living space.

WIDTH 108 cm | 42.5" DEPTH 113 cm | 44.5" SEAT HEIGHT 45cm | 17.7" HEIGHT 45cm | 17.7"