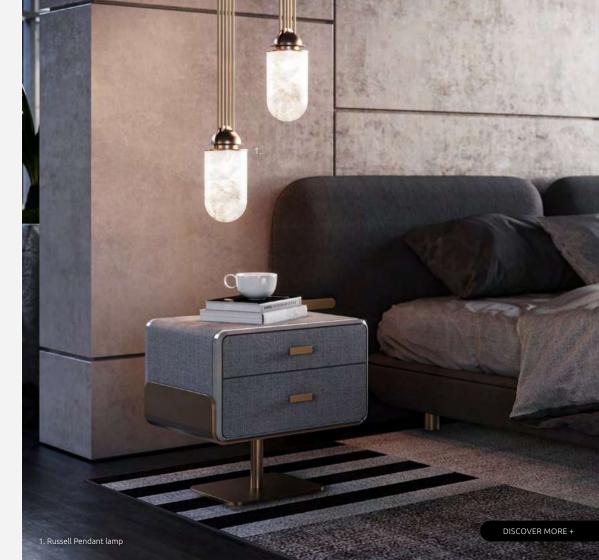

### **RUSSELL**

SUSPENSION

The Neoclassical and the Roman Pantheon influence can felt on the Memorial architecture. Inspired by such characteristic place, Porus Studio decided to give a modern touch to its inspiration and designed the Russell family.

Making allusion to the dome and to the circular columns, the alabaster shades floats along a rigid polished brass structure.

**WIDTH** 65.5 cm | 25.8" **DEPTH** 20 cm | 7.9" **HEIGHT** 128 cm | 50.4"

BULB TYPE G9 X 12 - 40 Watts

#### **MATERIALS**

Structure: Aged Brushed Brass and Polished Brass Details: Alabaster Shade

DISCOVER MORE +
PAG. 114 WWW.PORUSTUDIO.COM