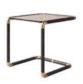

# **LINCOLN**

SIDE TABLE

Its imposing Rosso Levanto Marble is supported by two striking Emperador marble legs, featuring aged brushed brass details. The contemporary Lincoln side table is a must-have piece, designed to match with a modern sofa or to highlight a house corner.

WIDTH 66 cm | 26" DEPTH 66 cm | 26" HEIGHT 60 cm | 23.6"

#### MATERIALS

Legs: Emperador Marble Details: Rosso Levanto Marble and Aged Brushed Brass