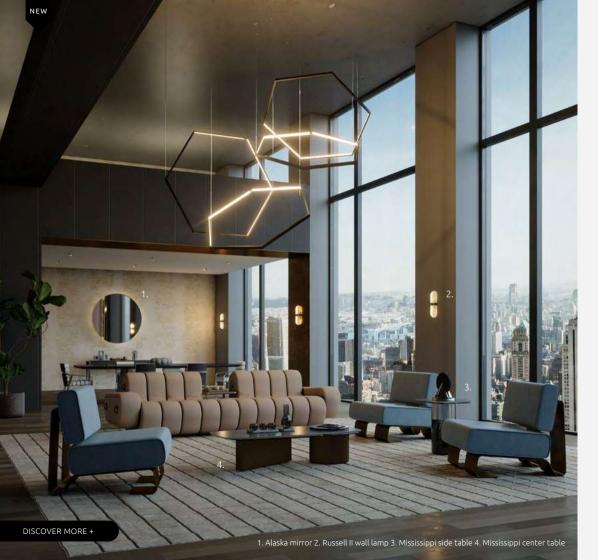

### **ALASKA**

MIRROR

Known for being the state with more lakes, Alaska offers picturesque waters at every turn. And for sure it demands everyone's attention. Inspired by reflection on the extensions of Alaska's lakes, Porus Studio designers conceived the Alaska Mirror. Featuring polished brass combined with Rosso Levanto Marble and Bronze Mirror, this contemporary round mirror will reflect a deal between aesthetics and function

### **RUSSELL II**

WALL LAMP

Designed by John Russell Pope, a prestigious American architecture, the Jefferson Memorial is dedicated to the 3rd president of the United States of America. The Neoclassical and the Roman Pantheon influence can be felt on the Memorial architecture. Inspired by such characteristic place, Porus Studio decided to give a modern touch to its inspiration and designed the Russell II wall lamp.

### **MISSISSIPPI**

CENTER TABLE

Behold the grandeur of the Mississippi River, a majestic waterway that weaves a tapestry of allure through the heart of the United States. Stretching its sinuous course over vast distances, this iconic river is a testament to nature's awe-inspiring beauty and unfaltering power.

Porus studio designers conceived the Mississippi Center Table by transforming sights into deluxe living protagonists.

WIDTH 150 cm | 59.1" DEPTH 75 cm | 29.5" HEIGHT 35 cm | 13."