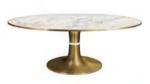

### WESTINGHOUSE

CENTER TABLE

Inspired by time capsules, a container of objects or information with the intention of preserving them for future generations. It is often used as a method of time travel, whereby someone from the present day can learn about the past.

From this concept emerges a modern and simple center table where you can keep your most loved objects. It is our timeless Westinghouse center table.

**WIDTH** 110 cm | 43.3" **DEPTH** 108 cm | 42.5" **HEIGHT** 45 cm | 17.7"

#### **MATERIALS**

Structure: Black Stained Ashwood Details: Calacatta Oro Marble, Brushed Brass and Mirror