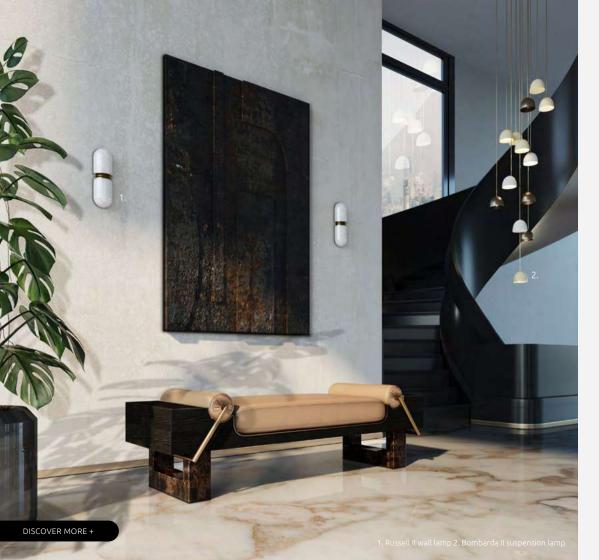

# LIGHTING

SUSPENSION LAMPS WALL LAMPS TABLE LAMPS PENDANT LAMPS FLOOR LAMPS

**GATEWAY** SUSPENSION LAMP

PORTLAND SUSPENSION LAMP

PORTMAN SUSPENSION LAMP

RUSSELL SUSPENSION LAMP

RUSSELL WALL LAMP

RUSSELL II WALL LAMP

### **RUSSELL**

SUSPENSION

The Neoclassical and the Roman Pantheon influence can felt on the Memorial architecture. Inspired by such characteristic place, Porus Studio decided to give a modern touch to its inspiration and designed the Russell family.

Making allusion to the dome and to the circular columns, the alabaster shades floats along a rigid polished brass structure.

**WIDTH** 65.5 cm | 25.8" **DEPTH** 20 cm | 7.9" **HEIGHT** 128 cm | 50.4"

BULB TYPE G9 X 12 - 40 Watts

#### **MATERIALS**

Structure: Aged Brushed Brass and Polished Brass Details: Alabaster Shade

DISCOVER MORE +
PAG. 114 WWW.PORUSTUDIO.COM