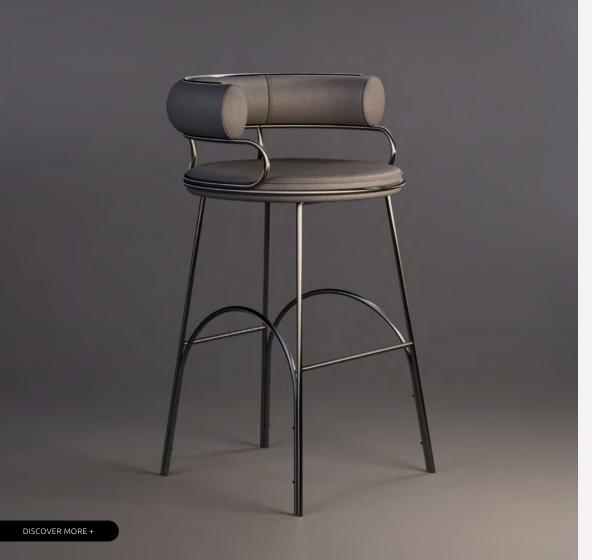

### MIRAGE

BAR CHAIR

Mirages are optical illusions caused by atmospheric conditions and can occur in any desert, including the Mojave Desert that surrounds Las Vegas. Just as a mirage captivates the observer with its illusionary allure, a well-designed dining chair can mesmerize and elevate a room's ambiance

WIDTH 57 cm | 22.4" DEPTH 51 cm | 20.1" SEAT HEIGHT 78 cm | 30.7" HEIGHT 90 cm | 35.4"

#### **MATERIALS**

Fabric: Nobuck Leather and Bouclé Weave Details: Aged Brushed Brass