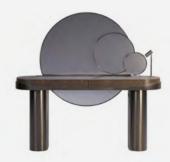

### **MONTICELLO**

CENTER TABLE

Monticello, located in Lake Berryessa, California, is the largest glory hole in the world. This unique place inspired the designers to create Monticello contemporary center table.

The top of the contemporary center table is made in dark oak wood, surrounded by a brushed brass structure. This structure extends along four elegant legs which connects the top to the dark oak wood base.

**DIAMETER** 127 cm | 50" **HEIGHT** 38 cm | 15"

#### **MATERIALS**

Structure: Walnut Wood Root Details: Lacquered Brass

DISCOVER MORE +
PAG. 53 WWW.PORUSTUDIO.COM