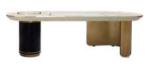

# **KANSAS**

BENCH

Porus Studio designers conceived the modern Kansas bench inspired by this architectural treasure. Two Grey Kenzo marble feet come together with a handcrafted black stained ashwood seat, upholstered in a smooth genuine suede embellished with aged brushed brass details. Thanks to its eye-catching mix of materials and textures, this modern bench is a great choice, especially for modern interiors. The Kansas bench is a deluxe design bench that your entryway doesn't want to miss.

WIDTH 160 cm | 63" DEPTH 55 cm | 21.7" SEAT HEIGHT 42 cm | 16.5" HEIGHT 52 cm | 20.5"

## **MATERIALS**

Structure: Grey Kenzo Marble and Black Stained Ashwood Fabric: Genuine Suede Details: Aged Brushed Brass

PAG. 35 WWW.PORUSTUDIO.COM