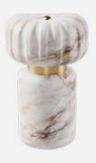

# **CALIFORNIA**

SIDE TABLE

The interplay between the beautiful Calacatta marble table top and the elegant arch-shaped base creates a simple yet strong identity. Complete your seating area with a versatile yet functional side table, such as California.

**WIDTH** 50 cm | 19.7" **DEPTH** 50 cm | 19.7" **HEIGHT** 48 cm | 18.9"

#### **MATERIALS**

Structure: Lacquered Metal and Lacquered Wood Details: Calacatta Marble