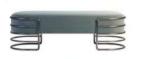

# **EERO**BENCH

The Gateway Arch is an American monument designed by the architect Eero Saarinen and it pays homage to the men who made the western territorial expansion of the U.S. possible.

As a descendant from that inspiration, and taking the Eero Armchair's design, Porus Studio designed the elegant Eero Bench with colors and textures that remind us of the arch and its park, with beautiful green foliage.

**WIDTH** 143 cm | 56.3" **DEPTH** 49 cm | 19.3" **HEIGHT** 45 cm | 17.7"

### **MATERIALS**

Structure: Brushed Silver Steel Fabric: Corduroy Velvet