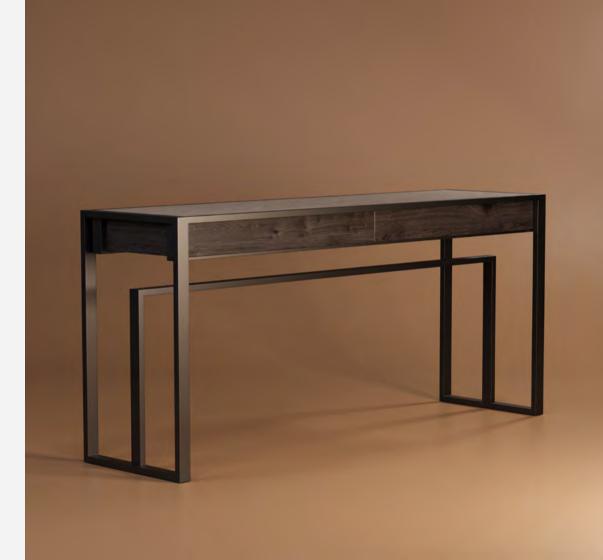

# LINCOLN

Lincoln Desk is an imposign and modern furniture piece which honors the reknown Lincoln Memorial. The Lincoln Memorial was builto to glorify Abraham Lincoln, the 16th president of the United States.

Inspired by such mark of a nation, Porus Studio created an unforgettable mid-century modern desk to dazzle in any contemporary home décor.

**WIDTH** 189 cm | 74.4" **DEPTH** 72 cm | 28.3" **HEIGHT** 83 cm | 32.7"

### **MATERIALS**

Structure: Lacquered Wood Legs: Stripped Estremoz Marble Details: Brushed Brass and Genuine Leather