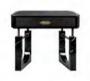

### WILLIS BAR CHAIR

Structured in brushed stainless steel with gold matte varnish finish, which highlights its sophisticated contemporary design. The swivel Willis bar chair is upholstered in nobuck premium leather. If you're looking for a piece for an aesthetic interior design bar, the Willis Bar Chair has the ideal functional design, exuding luxury and style.

WIDTH 45 cm | 17.7" DEPTH 48 cm | 18.9" HEIGHT 102 cm | 40.2" SEAT HEIGHT 78cm | 30.7"

#### **MATERIALS**

Structure: Brushed Steel with Gold Finish Fabric: Nobuck Premium Leather