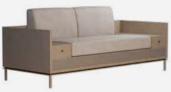

# DAKOTA LOUNGE CHAIR

Transforming sights into deluxe living protagonists, Porus studio designers conceived the Dakota lounge chair. The seat structure is made of four layers of foam covered in leather with a suede touch, providing a comfortable yet deluxe experience. The aged brushed brass circles are one of the details that concur to making this modern lounge chair unique and destined to redefine a cosmopolitan living space.

WIDTH 108 cm | 42.5" DEPTH 115 cm | 45.3" HEIGHT 80 cm | 31.5" SEAT HEIGHT 45 cm | 17.7"

### **MATERIALS**

Fabric: Nobuck Details: Aged Brushed Brass