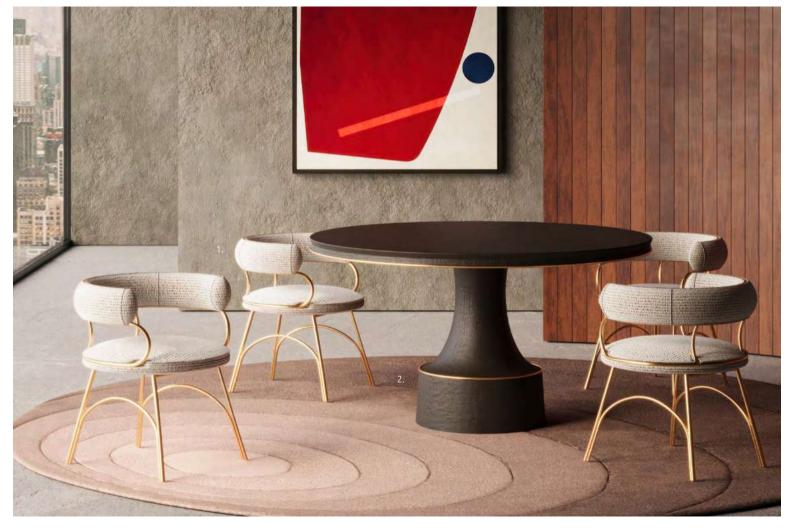

### WILLIS DINING TABLE

Located in Chicago's heart, the Willis Tower was completed in 1974. It was the tallest building worldwide for nearly 25 years and set the standard for the tallest skyscrapers worldwide. Inspired by this famous skyscraper, Porus Studio designers conceived this contemporary dining table.

**DIAMETER** 75 cm | 29.5" **HEIGHT** 76 cm | 29.9"

### **MATERIALS**

Structure: Lacquered Metal and Brushed Brass Details: Lacquered Glass