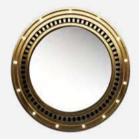

### **HOLLYWOOD**

MIRROR

With the prestigious Walk of fame in mind, Porus designers developed the most glamorous mirror.

Sweeping the contour of the Hollywood mirror, are 14 led lightings that were inspired by the stars along the sidewalks. Its structure made in brushed brass with lacquered details, the Hollywood Mirror promises to be the jewel of your décor.

**DIAMETER** 140 cm | 55.1" **DEPTH** 10 cm | 3.9"

#### **MATERIALS**

Structure: Wood with Gold Leaf Finish Details: Mirror and Lacquer

DISCOVER MORE +
PAG. 134 WWW.PORUSTUDIO.COM

PAG. 135 WWW.PORUSTUDIO.COM 1. Hollywood mirror