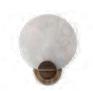

# IDAHO DINING CHAIR

Idaho features clean lines and a modern design that is sleek and sophisticated, while the soft and durable natural leather adds a touch of sophistication and deluxe to your dining room décor. Idaho is a more intimate way of opening up new aesthetics of the living space in homes and hospitality venues.

WIDTH 57 cm | 22.4" DEPTH 55 cm | 21.7" SEAT HEIGHT 46 cm | 18.1" HEIGHT 78 cm | 30.7"

#### MATERIALS

Fabric: Natural Leather Details: Nero Marquina Marble and Brushed Brass